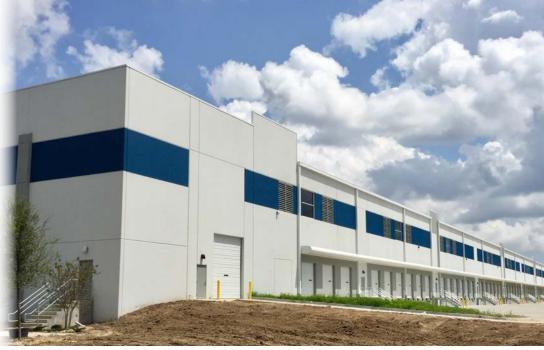

#### WAREHOUSE DETAIL

| Size >                | ±248,000 SF building (divisible)                          |
|-----------------------|-----------------------------------------------------------|
| Delivery >            | 4th Quarter 2018                                          |
| Class >               | Class A, Tilt-Wall Construction                           |
| Туре >                | Front Load                                                |
| Port Access >         | 4 miles to Georgia Ports Authority main gate              |
| City >                | Garden City (Savannah), GA                                |
| Location >            | Sonny Perdue Dr                                           |
| Dock Doors >          | 40 dock doors (20 pit levelers, 20 edge of dock levelers) |
| Drive-Ins >           | 2 drive-in ramps                                          |
| Trailer Parks >       | 58 trailer parks                                          |
| Clear Height >        | 32' clear height                                          |
| Floor Thickness >     | 7" reinforced concrete slab                               |
| Sprinklers >          | ESFR sprinkler system                                     |
| Building Dimensions > | 310' x 800'                                               |
| Office >              | 2,500 SF                                                  |
| Car Parks >           | 63 car parks (expandable to 87)                           |