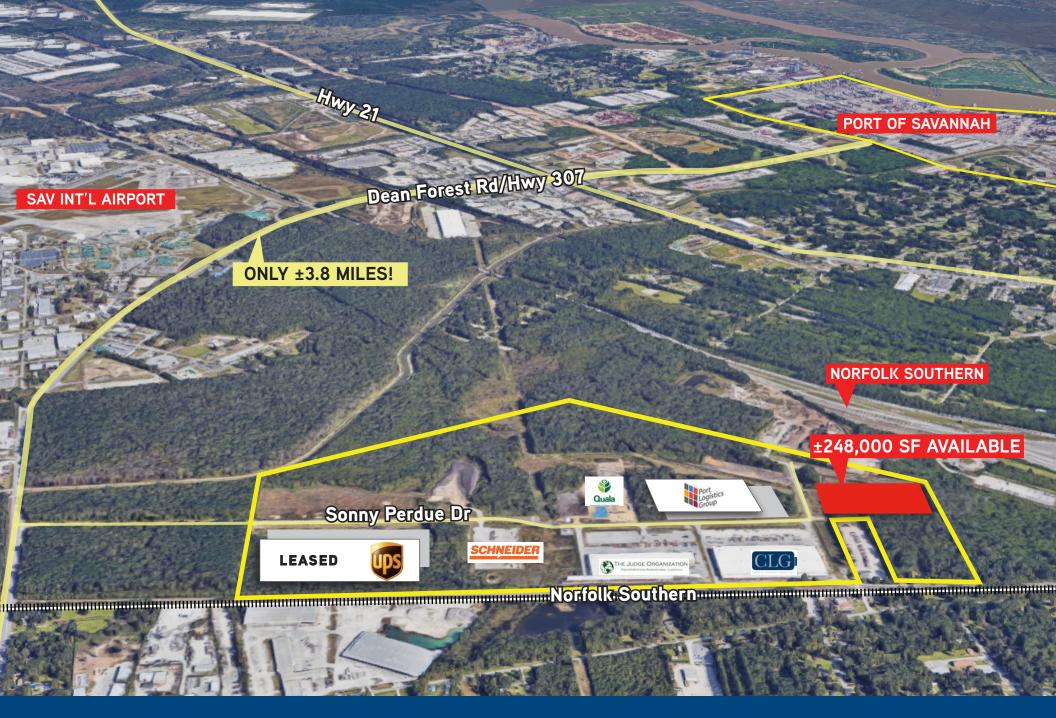

# CENTERPOINT 7 | ±248,000 SF AVAILABLE | FOR LEASE

CenterPoint Intermodal Center | Sonny Perdue Drive, Savannah, GA 31408

DANNY CHASE, SIOR Colliers International | Savannah 912 662 8012 danny.chase@colliers.com JOHN NEELY, SIOR Colliers International | Savannah 912 662 8008 john.neely@colliers.com

#### WAREHOUSE DETAIL

| Size >                | ±248,000 SF building (divisible)                          |
|-----------------------|-----------------------------------------------------------|
| Delivery >            | 4th Quarter 2018                                          |
| Class >               | Class A, Tilt-Wall Construction                           |
| Туре >                | Front Load                                                |
| Port Access >         | 4 miles to Georgia Ports Authority main gate              |
| City >                | Garden City (Savannah), GA                                |
| Location >            | Sonny Perdue Dr                                           |
| Dock Doors >          | 40 dock doors (20 pit levelers, 20 edge of dock levelers) |
| Drive-Ins >           | 2 drive-in ramps                                          |
| Trailer Parks >       | 58 trailer parks                                          |
| Clear Height >        | 32' clear height                                          |
| Floor Thickness >     | 7" reinforced concrete slab                               |
| Sprinklers >          | ESFR sprinkler system                                     |
| Building Dimensions > | 310' x 800'                                               |
| Office >              | 2,500 SF                                                  |
| Car Parks >           | 63 car parks (expandable to 87)                           |

#### PARK FEATURES

- > 4 miles to Georgia Ports Authority main gate
- > Located off Dean Forest / Highway 307
- > Class A institutional quality industrial park
- > Direct Norfolk Southern rail service
- > Adjacent to the Norfolk Southern Dillard Intermodal Yard
- > Flexible zoning (1-2, Heavy Industrial)
- > Trailer/container storage
- > Chassis stacking and storage
- > 3-high container stacking and storage

### LOCATION CHARACTERISTICS

| Port of Savannah >               | 3.8 Miles |
|----------------------------------|-----------|
| Interstate 16 >                  | 2.5 Miles |
| Interstate 95 >                  | 3.6 Miles |
| Savannah International Airport > | 5.3 Miles |