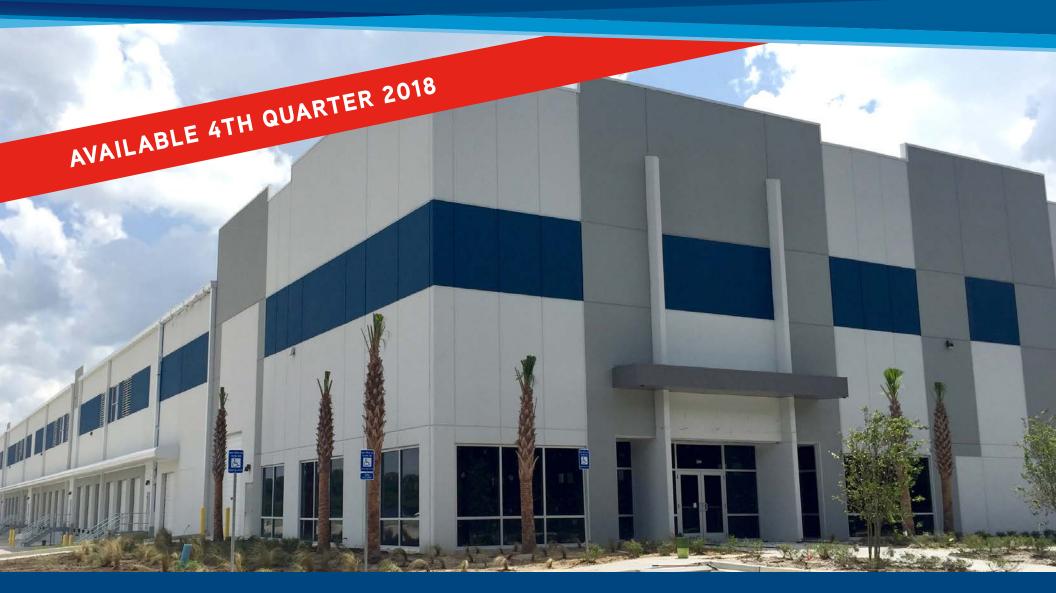

# CENTERPOINT 7 | ±248,000 SF AVAILABLE | FOR LEASE

CenterPoint Intermodal Center | Sonny Perdue Drive, Savannah, GA 31408

DANNY CHASE, SIOR Colliers International | Savannah 912 662 8012 danny.chase@colliers.com JOHN NEELY, SIOR Colliers International | Savannah 912 662 8008 john.neely@colliers.com

#### WAREHOUSE DETAIL

| Size >                | ±248,000 SF building (divisible)                          |
|-----------------------|-----------------------------------------------------------|
| Delivery >            | 4th Quarter 2018                                          |
| Class >               | Class A, Tilt-Wall Construction                           |
| Туре >                | Front Load                                                |
| Port Access >         | 4 miles to Georgia Ports Authority main gate              |
| City >                | Garden City (Savannah), GA                                |
| Location >            | Sonny Perdue Dr                                           |
| Dock Doors >          | 40 dock doors (20 pit levelers, 20 edge of dock levelers) |
| Drive-Ins >           | 2 drive-in ramps                                          |
| Trailer Parks >       | 58 trailer parks                                          |
| Clear Height >        | 32' clear height                                          |
| Floor Thickness >     | 7" reinforced concrete slab                               |
| Sprinklers >          | ESFR sprinkler system                                     |
| Building Dimensions > | 310' x 800'                                               |
| Office >              | 2,500 SF                                                  |
| Car Parks >           | 63 car parks (expandable to 87)                           |