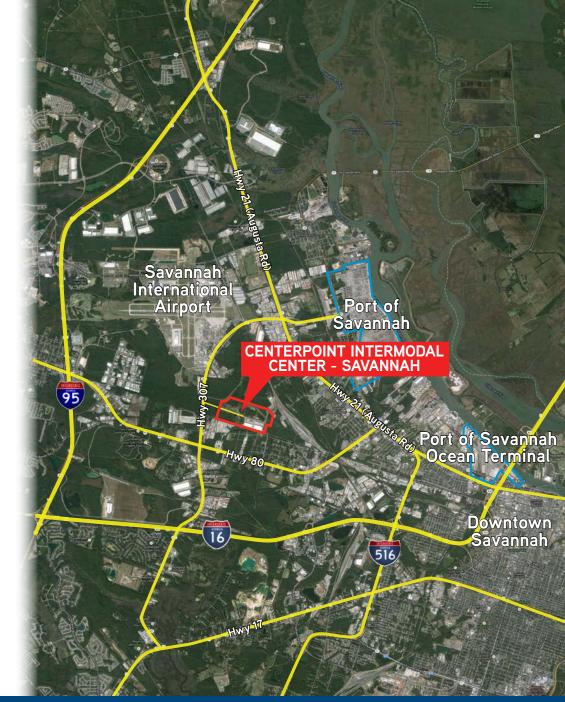

### LOCATION CHARACTERISTICS

| Port of Savannah >               | 3.8 Miles |
|----------------------------------|-----------|
| Interstate 16 >                  | 2.5 Miles |
| Interstate 95 >                  | 3.6 Miles |
| Savannah International Airport > | 5.3 Miles |