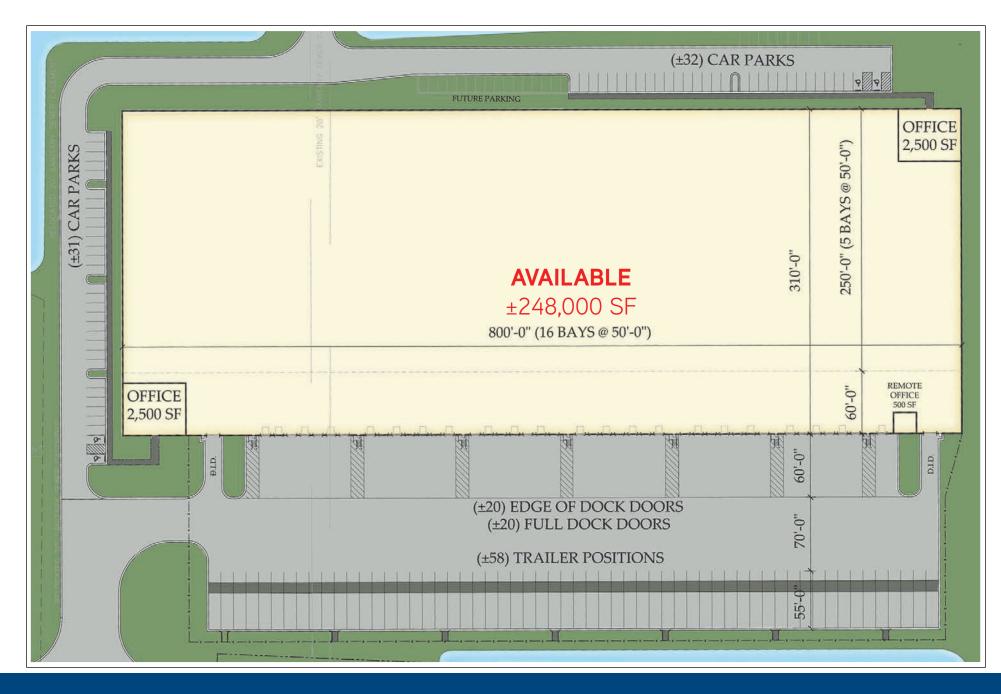

#### WAREHOUSE DETAIL

| Size >                | ±248,000 SF building (divisible)                          |
|-----------------------|-----------------------------------------------------------|
| Delivery >            | 4th Quarter 2018                                          |
| Class >               | Class A, Tilt-Wall Construction                           |
| Туре >                | Front Load                                                |
| Port Access >         | 4 miles to Georgia Ports Authority main gate              |
| City >                | Garden City (Savannah), GA                                |
| Location >            | Sonny Perdue Dr                                           |
| Dock Doors >          | 40 dock doors (20 pit levelers, 20 edge of dock levelers) |
| Drive-Ins >           | 2 drive-in ramps                                          |
| Trailer Parks >       | 58 trailer parks                                          |
| Clear Height >        | 32' clear height                                          |
| Floor Thickness >     | 7" reinforced concrete slab                               |
| Sprinklers >          | ESFR sprinkler system                                     |
| Building Dimensions > | 310' x 800'                                               |
| Office >              | 2,500 SF                                                  |
| Car Parks >           | 63 car parks (expandable to 87)                           |