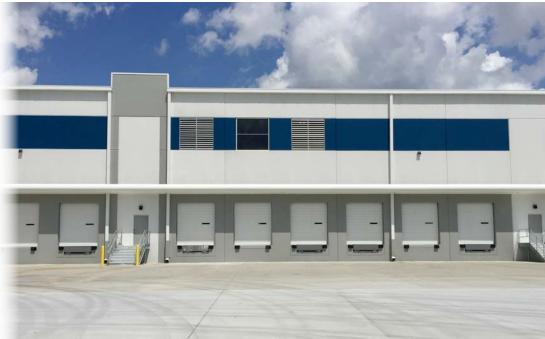

#### WAREHOUSE DETAIL

| Size >                | ±248,000 SF building (divisible)                          |
|-----------------------|-----------------------------------------------------------|
| Delivery >            | 4th Quarter 2018                                          |
| Class >               | Class A, Tilt-Wall Construction                           |
| Туре >                | Front Load                                                |
| Port Access >         | 4 miles to Georgia Ports Authority main gate              |
| City >                | Garden City (Savannah), GA                                |
| Location >            | Sonny Perdue Dr                                           |
| Dock Doors >          | 40 dock doors (20 pit levelers, 20 edge of dock levelers) |
| Drive-Ins >           | 2 drive-in ramps                                          |
| Trailer Parks >       | 58 trailer parks                                          |
| Clear Height >        | 32' clear height                                          |
| Floor Thickness >     | 7" reinforced concrete slab                               |
| Sprinklers >          | ESFR sprinkler system                                     |
| Building Dimensions > | 310' x 800'                                               |
| Office >              | 2,500 SF                                                  |
| Car Parks >           | 63 car parks (expandable to 87)                           |