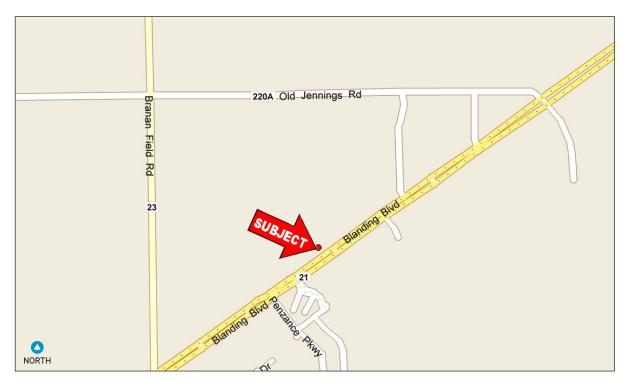

### Located Just East of Branan Field Road

BLANDING BLVD., MIDDLEBURG, FL 32068