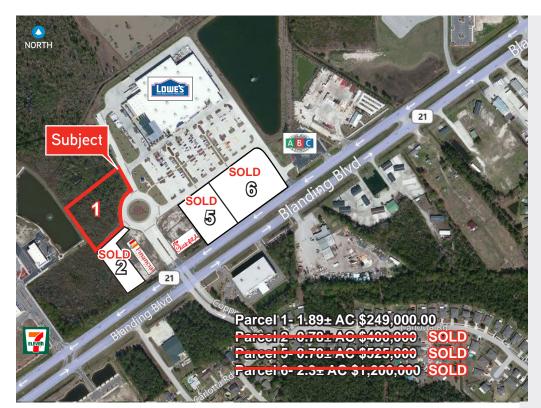

#### **Property Features**

- > Lowe's outparcels available
- > Walmart, Home Depot and Lowe's anchor a great retail trade area
- > Traffic light into the site gives access to traffic in both directions
- > Over 40,000± cars per day on Blanding Blvd.
- > Fast food, sit down restaurants, gas stations, bank, automotive retailers and car washes are just a few of the allowable uses
- > Parcel 1: 1.89± AC \$319,000 REDUCED TO \$199,000

Parcel 2: 0.78± AC \$400,000 SOLD TO PEPBOYS

Parcel 5: 0.78± AC \$525,000 SOLD TO CARE SPOT

Parcel 6: 2.3± AC \$1,200,000 SOLD TO ALDI

GARY MONTOUR
Senior Vice President
+1 904 358 1206 | EXT 1116
gary.montour@colliers.com

# Street & Plat Map

BLANDING BLVD., MIDDLEBURG, FL 32068