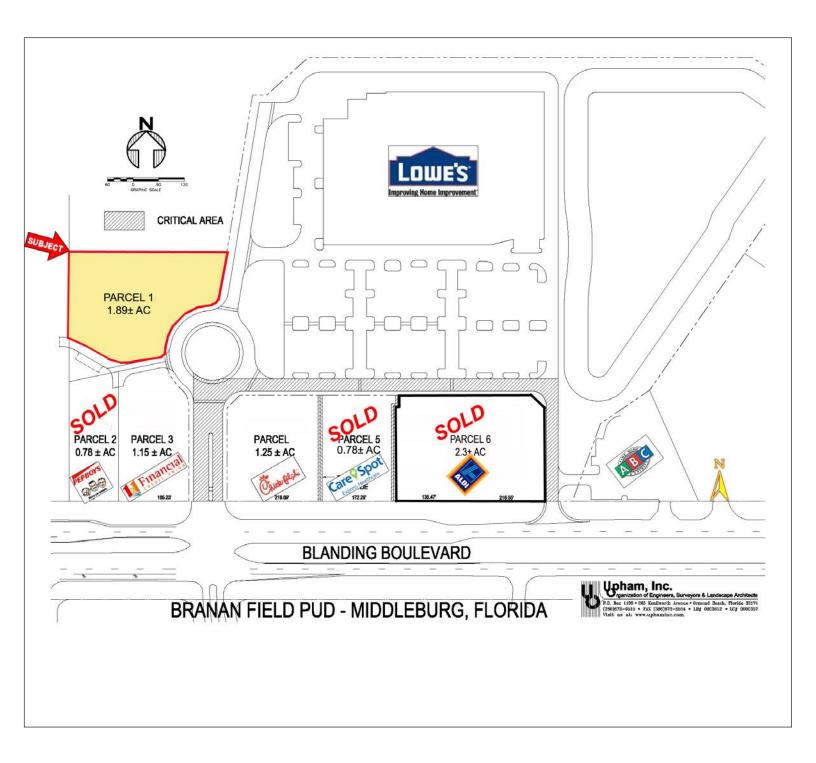

#### **Property Features**

- > Lowe's outparcels available
- > Walmart, Home Depot and Lowe's anchor a great retail trade area
- > Traffic light into the site gives access to traffic in both directions
- > Over 40,000± cars per day on Blanding Blvd.
- > Fast food, sit down restaurants, gas stations, bank, automotive retailers and car washes are just a few of the allowable uses
- > Parcel 1: 1.89± AC \$319,000 REDUCED TO \$199,000

Parcel 2: 0.78± AC \$400,000 SOLD TO PEPBOYS

Parcel 5: 0.78± AC \$525,000 SOLD TO CARE SPOT

Parcel 6: 2.3± AC \$1,200,000 SOLD TO ALDI

GARY MONTOUR
Senior Vice President
+1 904 358 1206 | EXT 1116
gary.montour@colliers.com

## Site Plan

BLANDING BLVD., MIDDLEBURG, FL 32068