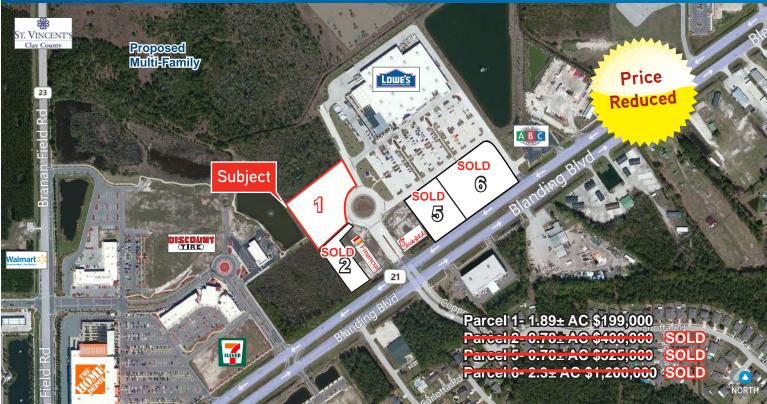

# Lowe's Outparcel For Sale

BLANDING BLVD., MIDDLEBURG, FL 32068

LOCATED JUST EAST OF BRANAN FIELD ROAD

#### **Property Features**

- > Lowe's outparcels available
- > Walmart, Home Depot and Lowe's anchor a great retail trade area
- > Traffic light into the site gives access to traffic in both directions
- > Over 40,000± cars per day on Blanding Blvd.
- > Fast food, sit down restaurants, gas stations, bank, automotive retailers and car washes are just a few of the allowable uses
- > Parcel 1: 1.89± AC \$319,000 REDUCED TO \$199,000

Parcel 2: 0.78± AC \$400,000 SOLD TO PEPBOYS

Parcel 5: 0.78± AC \$525,000 SOLD TO CARE SPOT

Parcel 6: 2.3± AC \$1,200,000 SOLD TO ALDI

GARY MONTOUR
Senior Vice President
+1 904 358 1206 | EXT 1116
gary.montour@colliers.com