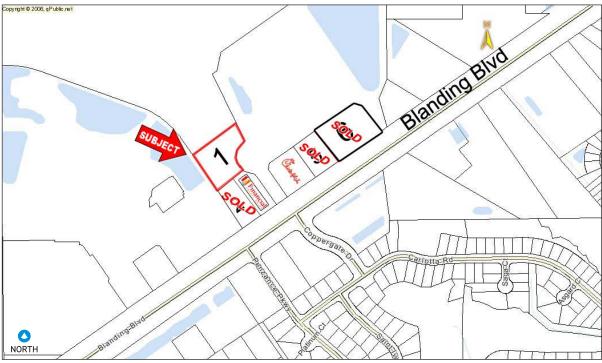

fic light into the site gives access to traffic in both directions
- > Over 40,000± cars per day on Blanding Blvd.
- > Fast food, sit down restaurants, gas stations, bank, automotive retailers and car washes are just a few of the allowable uses
- > Parcel 1: 1.89± AC \$319,000 REDUCED TO \$199,000

Parcel 2: 0.78± AC \$400,000 SOLD TO PEPBOYS

Parcel 5: 0.78± AC \$525,000 SOLD TO CARE SPOT

Parcel 6: 2.3± AC \$1,200,000 SOLD TO ALDI



GARY MONTOUR
Senior Vice President
+1 904 358 1206 | EXT 1116
gary.montour@colliers.com

JASON RYALS Executive Vice President +1 904 358 1206 | EXT 1136 jason.ryals@colliers.com COLLIERS INTERNATIONAL NORTHEAST FLORIDA 50 N Laura St, Suite 1725 Jacksonville, FL 32202 www.colliers.com/jacksonville

# Street & Plat Map

BLANDING BLVD., MIDDLEBURG, FL 32068





## Site Plan

BLANDING BLVD., MIDDLEBURG, FL 32068



### Located Just East of Branan Field Road

BLANDING BLVD., MIDDLEBURG, FL 32068



#### Contact Us

GARY MONTOUR
SENIOR VICE PRESIDENT
+1 904 358 1206 | EXT 1116
gary.montour@colliers.com

JASON RYALS
Executive Vice President
+1 904 358 1206 | EXT 1136
jason.ryals@colliers.com

#### Please contact us to see this property

COLLIERS INTERNATIONAL
NORTHEAST FLORIDA
50 N Laura St, Suite 1725
Jacksonville, FL 32202
www.colliers.com/markets/jacksonville/