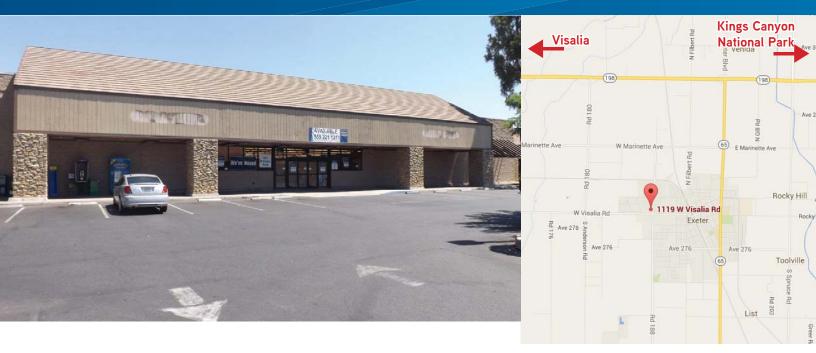

# Redwood Plaza Shopping Center

1119 VISALIA ROAD, EXETER, CALIFORNIA

### Rite Aid Surplus Property - Exeter, CA

#### **Property Summary**

BANK

- > Space Size: +/-18,160 SF
- > Rent: \$6.00 PSF, per year, triple net
- > Intersection Traffic Counts: 20,014 (2014)
- > Condition: "As-Is"
- > Availability: Immediate
- > Demographics: