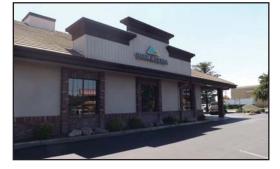

### Rite Aid Surplus Property - Exeter, CA

#### **Property Summary**

BANK

- > Space Size: +/-18,160 SF
- > Rent: \$6.00 PSF, per year, triple net
- > Intersection Traffic Counts: 20,014 (2014)
- > Condition: "As-Is"
- > Availability: Immediate
- > Demographics: