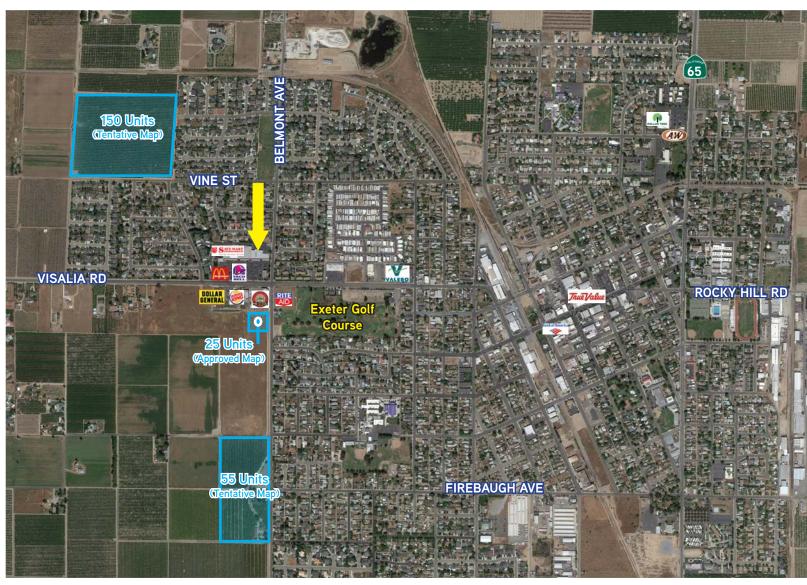

# Rite Aid Surplus Property > Aerial

REDWOOD PLAZA SHOPPING CENTER NWC VISALIA RD. & BELMONT AVE., EXETER, CA

This document has been prepared by Colliers International for advertising and general information only. Colliers International makes no guarantees, representations or warranties of any kind, expressed or implied, regarding the information including, but not limited to, warranties of content, accuracy and reliability. Any interested party should undertake their own inquiries as to the accuracy of the information. Colliers International excludes unequivocally all inferred or implied terms, conditions and warranties arising out of this document and excludes all liability for loss and damages arising there from. This publication is the copyrighted property of Colliers International and/or its licensor(s). ©2015. All rights reserved.

## Rite Aid Surplus Property > Site Plan

REDWOOD PLAZA SHOPPING CENTER
NWC VISALIA RD. & BELMONT AVE., EXETER, CA