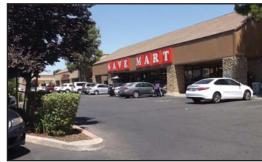

### Rite Aid Surplus Property - Exeter, CA

#### **Property Summary**

BANK

- > Space Size: +/-18,160 SF
- > Rent: \$6.00 PSF, per year, triple net
- > Intersection Traffic Counts: 20,014 (2014)
- > Condition: "As-Is"
- > Availability: Immediate
- > Demographics: