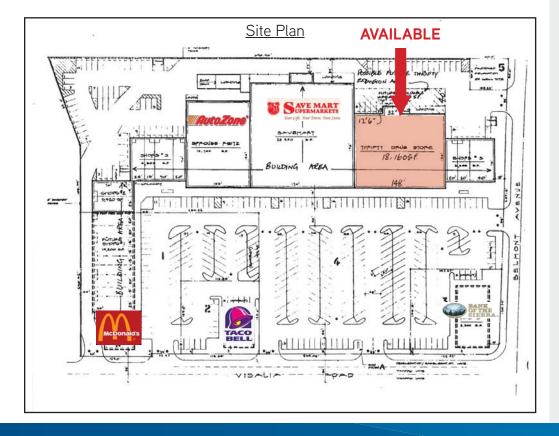

## Rite Aid Surplus Property > Site Plan

REDWOOD PLAZA SHOPPING CENTER
NWC VISALIA RD. & BELMONT AVE., EXETER, CA