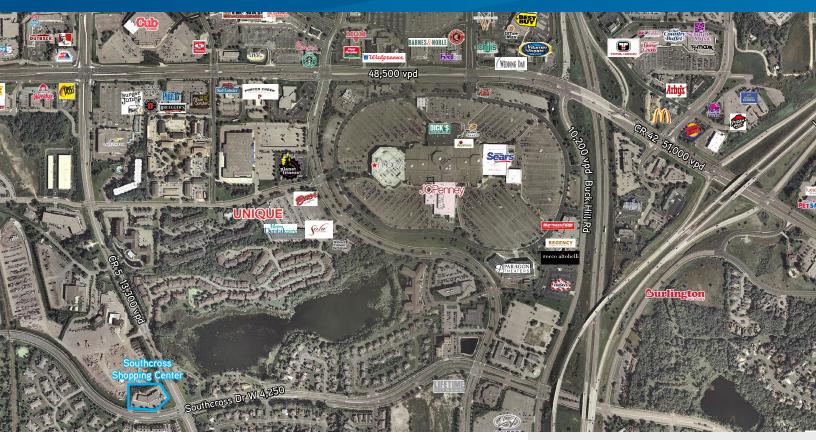

# Southcross Shopping Center

1500-1512 SOUTHCROSS DRIVE W | BURNSVILLE, MN 55306

## Site Information

- > Location 1500-1512 Southcross Drive W | Burnsville, MN
- > Description Retail Strip Center
- > Total GLA 14,348 sf
- > Year Built 1989

#### **TRAFFIC COUNTS:**

- > County Road 5: 13,300 vpd
- > Southcross Dr W: 4,250 vpd

\* Source: Minnesota Department of Transportation 2014 Study Averages are per day total cars

**ASKING BASE RENT:** \$15.00 - \$18.00 psf