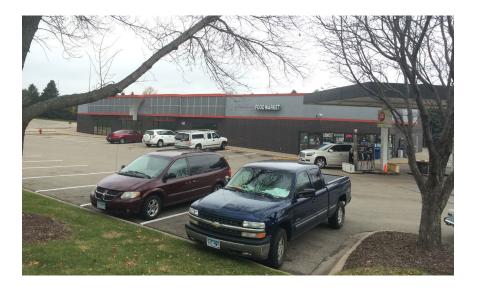

# Southcross Shopping Center

1500-1512 SOUTHCROSS DRIVE W | BURNSVILLE, MN 55306

## Site Information

- > Location 1500-1512 Southcross Drive W | Burnsville, MN
- > Description Retail Strip Center
- > Total GLA 14,348 sf
- > Year Built 1989