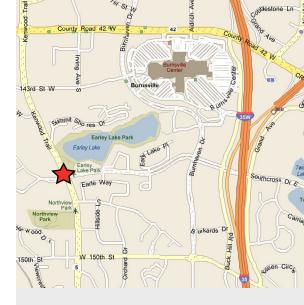

# Southcross Shopping Center

1500-1512 SOUTHCROSS DRIVE W | BURNSVILLE, MN 55306

## Site Information

- > Location 1500-1512 Southcross Drive W | Burnsville, MN
- > Description Retail Strip Center
- > Total GLA 14,348 sf
- > Year Built 1989