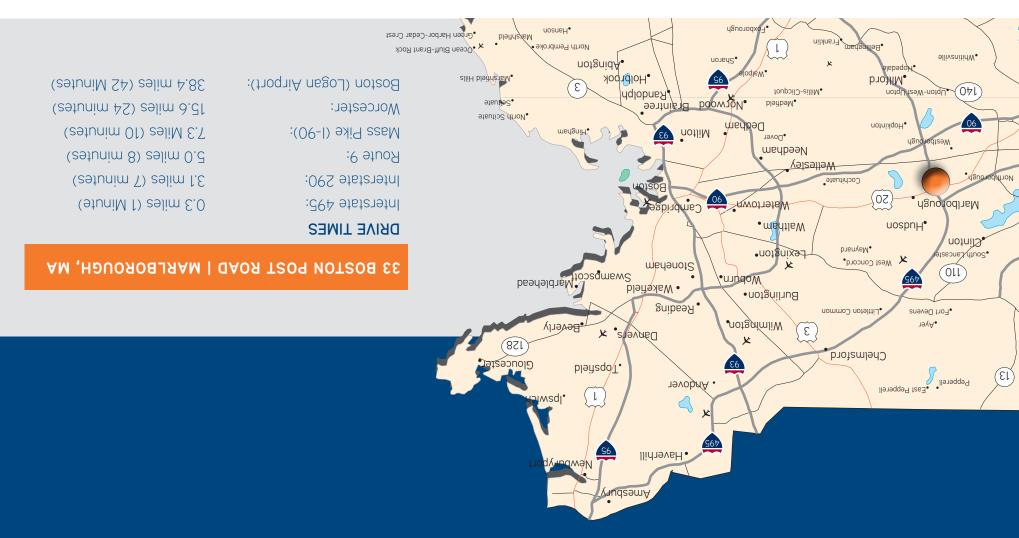

## Marlborough, MA

For more information, please contact:

Kevin Brawley 617.330.8174 Kevin.brawley@colliers.com

Caleb Hudak 617.330.8018 caleb.hudak@colliers.com Exclusive Leasing:

33 Boston Post Road West is a six-story, 113,050 SF Class A office building located in Marlborough, Massachusetts. The building boasts on-site management, strong ownership, a fitness center and a full-service cafeteria. The property is centrally located, situated right at the intersection of Route 20 and I-495, with easy access to Interstates 290 and the Massachusetts Turnpike. There are numerous surrounding retail and restaurant amenities, and is steps from the brand new mixed-use project, APEX Center, which will bring new hotels, restaurants and over 60,000 SF of retail to the area.