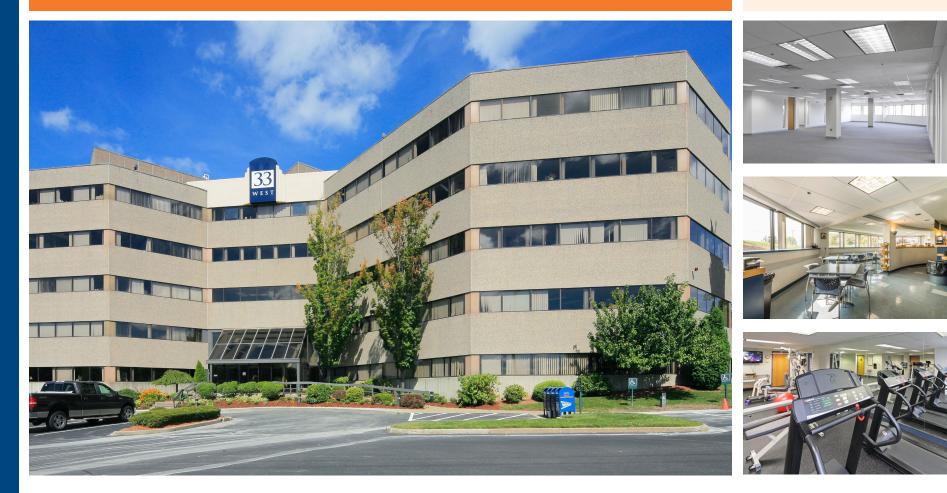

## Marlborough, MA

For more information, please contact:

Kevin Brawley 617.330.8174 Kevin.brawley@colliers.com

Caleb Hudak 617.330.8018 caleb.hudak@colliers.com Exclusive Leasing:

33 Boston Post Road West is a six-story, 113,050 SF Class A office building located in Marlborough, Massachusetts. The building boasts on-site management, strong ownership, a fitness center and a full-service cafeteria. The property is centrally located, situated right at the intersection of Route 20 and I-495, with easy access to Interstates 290 and the Massachusetts Turnpike. There are numerous surrounding retail and restaurant amenities, and is steps from the brand new mixed-use project, APEX Center, which will bring new hotels, restaurants and over 60,000 SF of retail to the area.

#### **PROPERTY HIGHLIGHTS**

113,050 SF Class A Office Building with Great Window Line

Renovated in 2014

Immediate access to I-495, Exit 24

Parking 3 per 1,000 SF

Fitness Center Shower and Locker Facilities

Full Service **Cafeteria** 

On Site Management

Walking distance to the brand new retail and restaurants at APEX Center