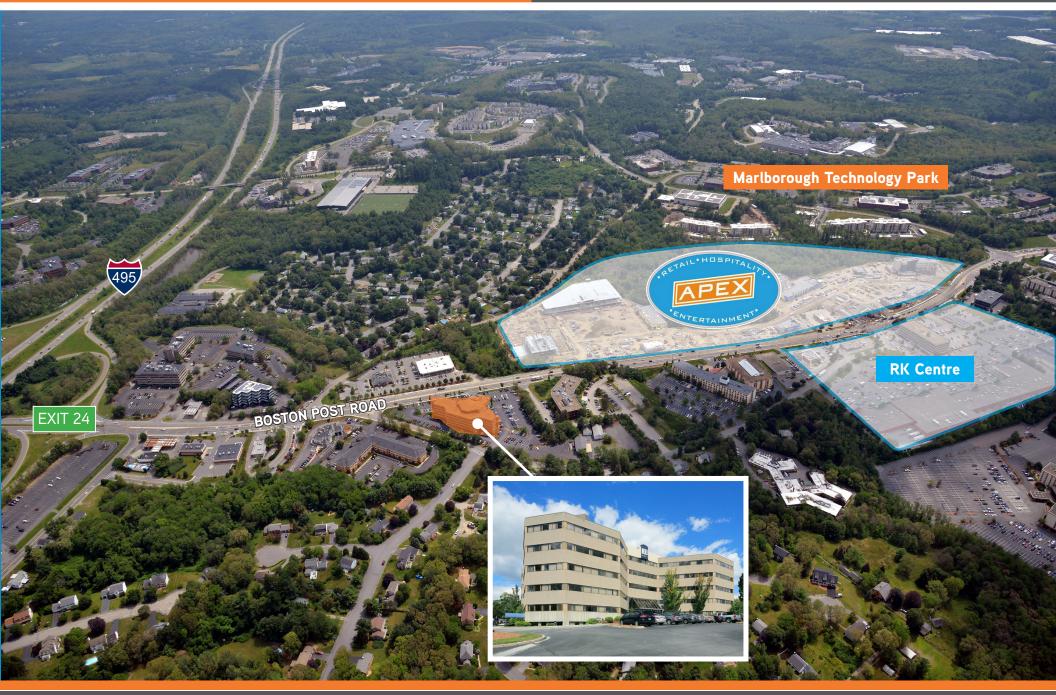

## Marlborough, MA

For more information, please contact:

Kevin Brawley 617.330.8174 Kevin.brawley@colliers.com

Caleb Hudak 617.330.8018 caleb.hudak@colliers.com Exclusive Leasing:

33 Boston Post Road West is a six-story, 113,050 SF Class A office building located in Marlborough, Massachusetts. The building boasts on-site management, strong ownership, a fitness center and a full-service cafeteria. The property is centrally located, situated right at the intersection of Route 20 and I-495, with easy access to Interstates 290 and the Massachusetts Turnpike. There are numerous surrounding retail and restaurant amenities, and is steps from the brand new mixed-use project, APEX Center, which will bring new hotels, restaurants and over 60,000 SF of retail to the area.