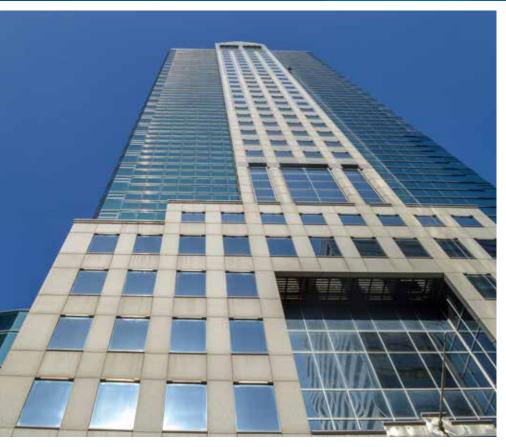

# 1100 WALNUT STREET

KANSAS CITY, MISSOURI

#### **PROPERTY HIGHLIGHTS**

- > Class A office building in downtown Kansas City
- > Spectacular downtown skyline views
- > Entire 25th floor
- > Available space: 23,377 SF
- On-site amenities: Management ownership, workout facility, conference rooms, event room, restaurants and coffee shop
- Year built: 1986
- Walking distance to Power and Light District and KC Streetcar
- > Parking: 2.5/1,000
- > Lease rate: \$19.00 full-service (through September 30, 2021)