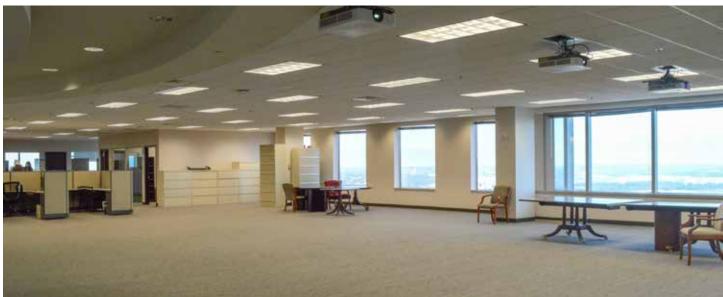

#### **PROPERTY HIGHLIGHTS**

- > Class A office building in downtown Kansas City
- > Spectacular downtown skyline views
- > Entire 25th floor
- > Available space: 23,377 SF
- On-site amenities: Management ownership, workout facility, conference rooms, event room, restaurants and coffee shop
- Year built: 1986
- Walking distance to Power and Light District and KC Streetcar
- > Parking: 2.5/1,000
- > Lease rate: \$19.00 full-service (through September 30, 2021)