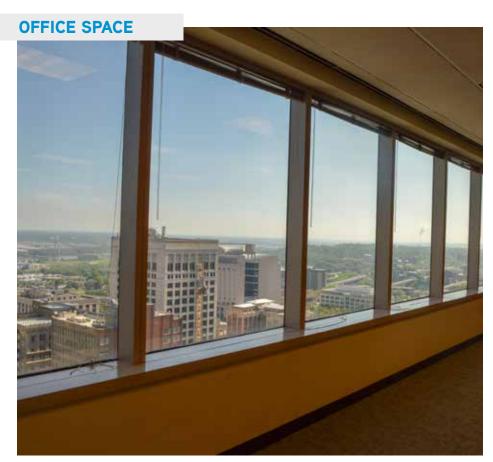

#### **PROPERTY HIGHLIGHTS**

- > Class A office building in downtown Kansas City
- > Spectacular downtown skyline views
- > Entire 25th floor
- > Available space: 23,377 SF
- On-site amenities: Management ownership, workout facility, conference rooms, event room, restaurants and coffee shop
- Year built: 1986
- Walking distance to Power and Light District and KC Streetcar
- > Parking: 2.5/1,000
- > Lease rate: \$19.00 full-service (through September 30, 2021)