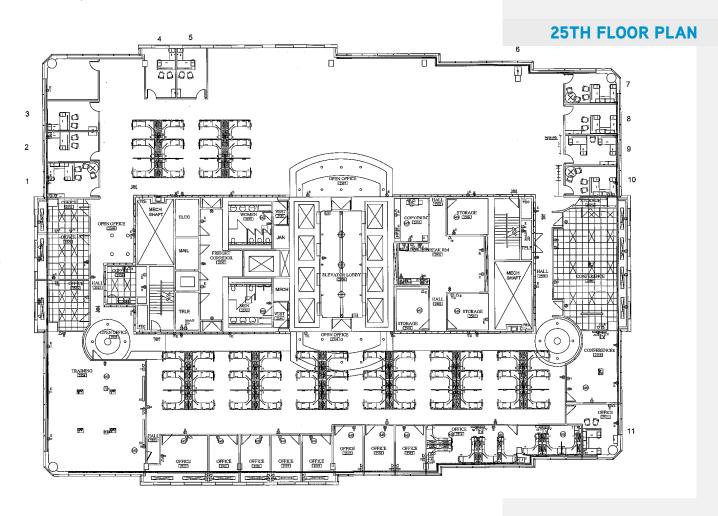

#### **PROPERTY HIGHLIGHTS**

- > Class A office building in downtown Kansas City
- > Spectacular downtown skyline views
- > Entire 25th floor
- > Available space: 23,377 SF
- On-site amenities: Management ownership, workout facility, conference rooms, event room, restaurants and coffee shop
- Year built: 1986
- Walking distance to Power and Light District and KC Streetcar
- > Parking: 2.5/1,000
- > Lease rate: \$19.00 full-service (through September 30, 2021)