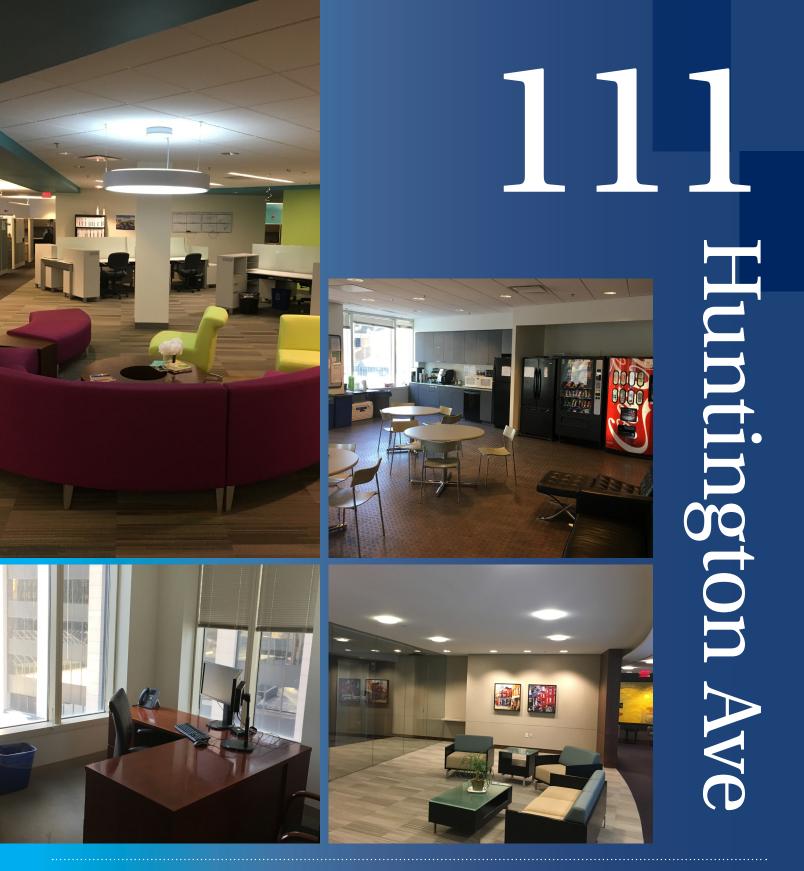

SUBLEASE HIGH END SUBLEASE IN THE HEART OF BACK BAY

- Address:
- Term:
- Size:
- Availability:

111 Huntington Avenue Through 12/31/2020

- 41,558 SF
- lity: Immediately

- Full floor sublease available in high profile Back Bay Office tower
- Excellent access to the MBTA Green and Orange Lines and Back Bay Station
- Surrounded by hundreds of retail and restaurants at both The Prudential Center and Copley Place