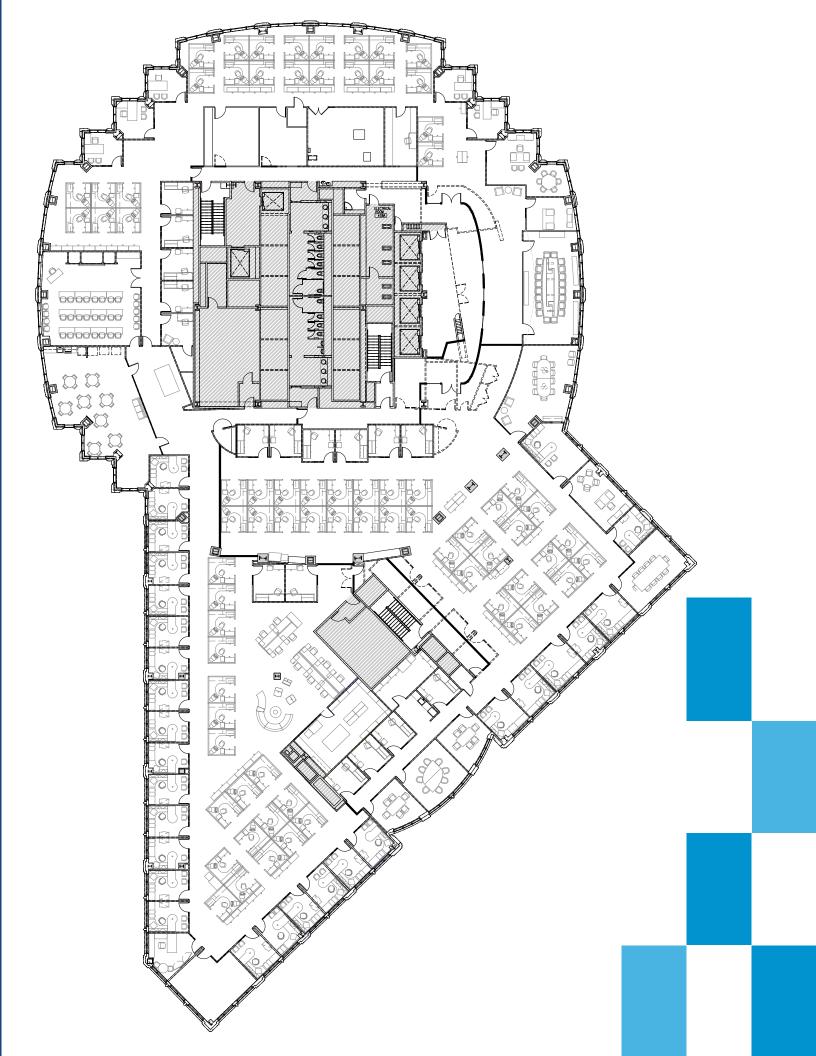

SUBLEASE HIGH END SUBLEASE IN THE HEART OF BACK BAY

- Address:
- Term:
- Size:
- Availability:

111 Huntington Avenue Through 12/31/2020

- 41,558 SF
- lity: Immediately

- Full floor sublease available in high profile Back Bay Office tower
- Excellent access to the MBTA Green and Orange Lines and Back Bay Station
- Surrounded by hundreds of retail and restaurants at both The Prudential Center and Copley Place