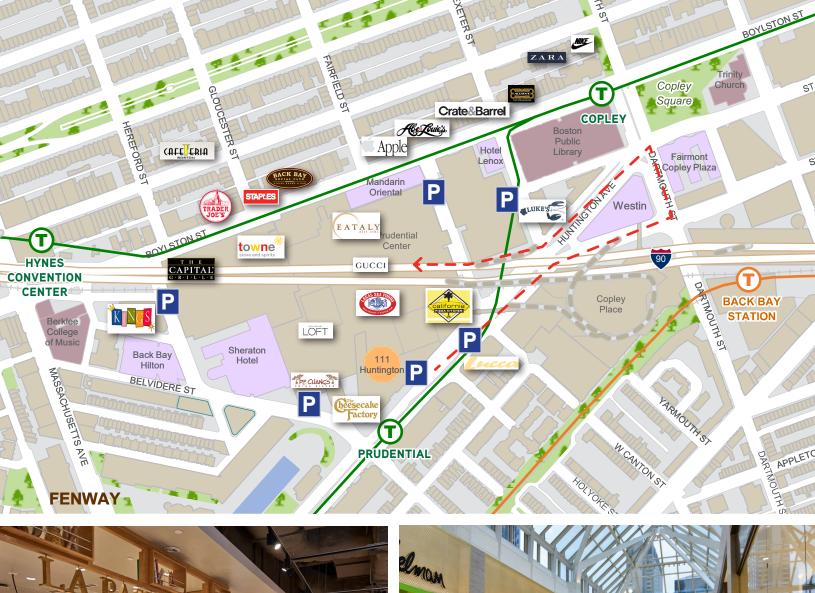

SUBLEASE HIGH END SUBLEASE IN THE HEART OF BACK BAY

- Address:
- Term:
- Size:
- Availability:

111 Huntington Avenue Through 12/31/2020

- 41,558 SF
- lity: Immediately

- Full floor sublease available in high profile Back Bay Office tower
- Excellent access to the MBTA Green and Orange Lines and Back Bay Station
- Surrounded by hundreds of retail and restaurants at both The Prudential Center and Copley Place