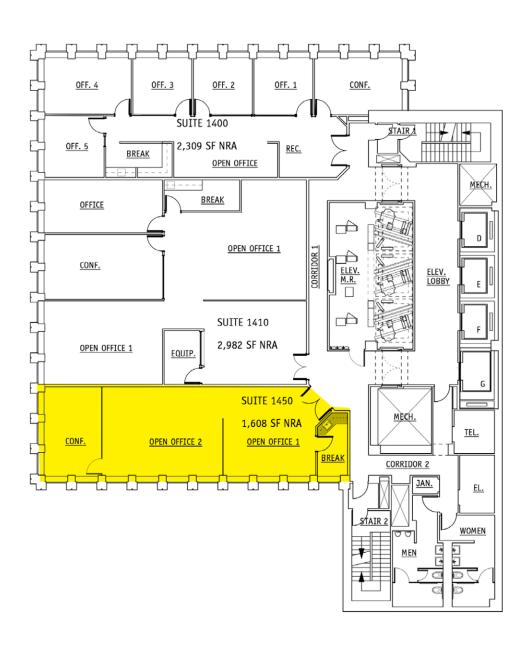

#### SUITE 1450. 14TH FLOOR. 1,608 SQUARE FEET.

- > Suite 1450
- > 1 conference room
- > 2 open offices
- > Break room
- > Amazing window-line
- > Available 7/1/2018

JIM SOBEL LIC. 00965752 415 288 7804 jim.sobel@colliers.com