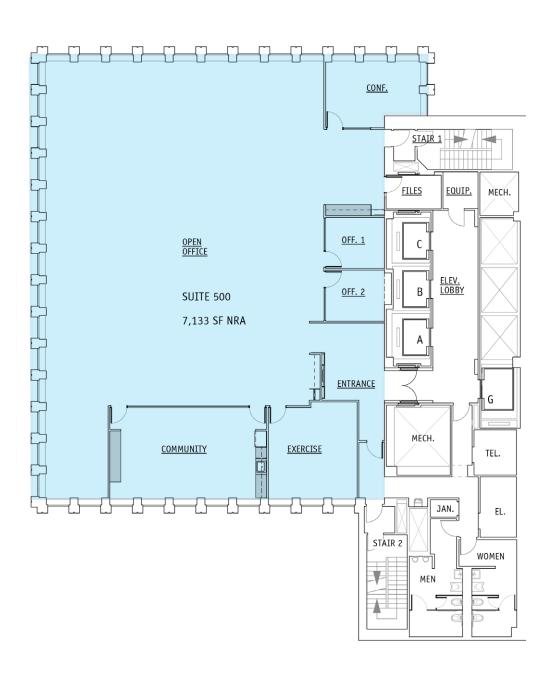

#### SUITE 500. 5TH FLOOR. 7,133 SQUARE FEET.

- > 1 large conference room
- > 2 small conference rooms
- > Large kitchen & break area
- > Gym/utility room
- > Large column free, efficient open area
- > Available 9/1/2018