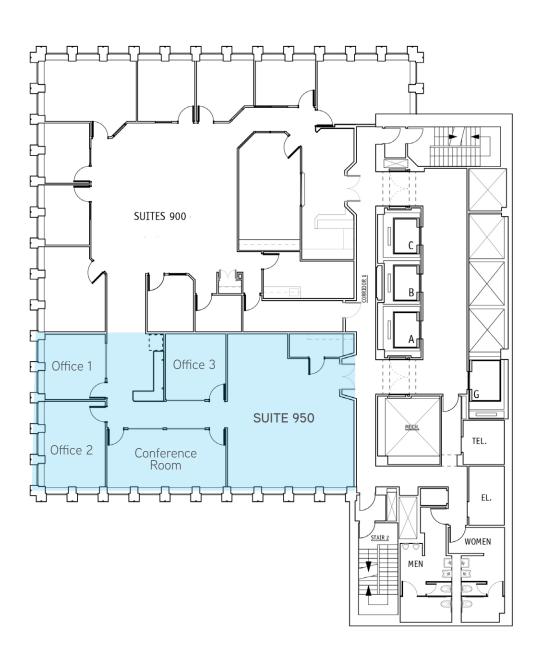

#### SUITE 950. 9TH FLOOR. 2,541 SQUARE FEET.

- > 3 private offices
- > 1 conference room
- > Break area & storage
- > Large open area
- > Available 9/1/2018

JIM SOBEL LIC. 00965752 415 288 7804 jim.sobel@colliers.com