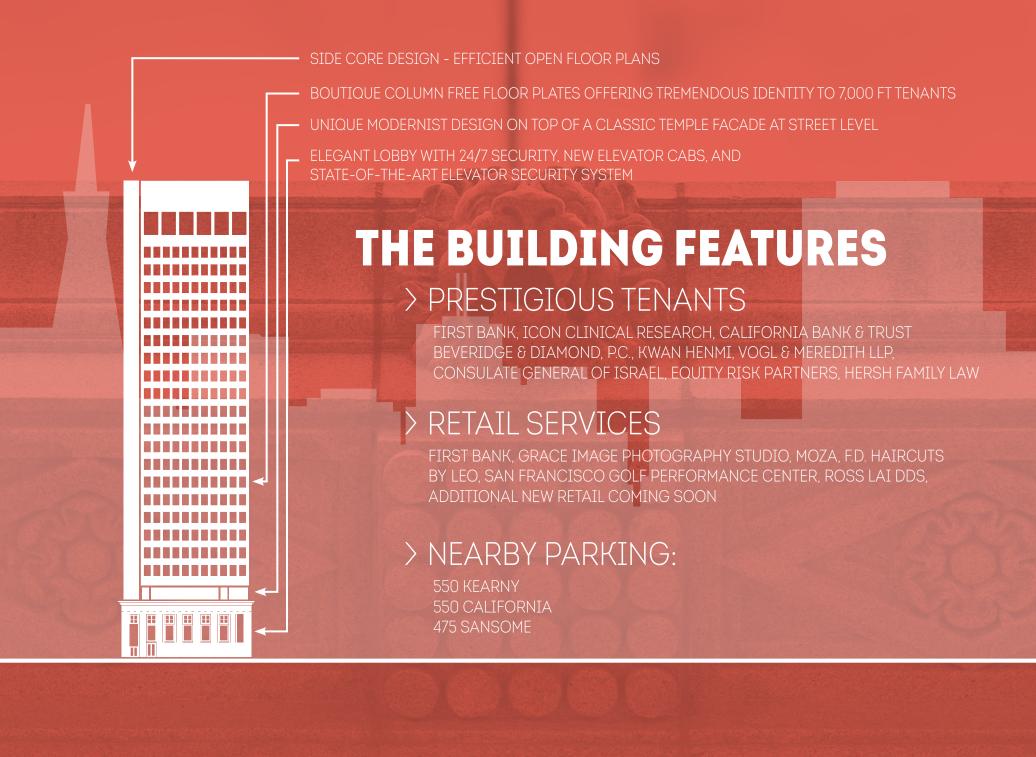

#### **AVAILABILITIES**

SUITE 500 - 7,133 AVAILABLE 9/1/2018

SUITE 950 - 2,541 AVAILABLE 9/1/2018

SUITE 1450 - 1,608 AVAILABLE 7/1/2018

#### SUITE 500. 5TH FLOOR. 7,133 SQUARE FEET.

- > 1 large conference room
- > 2 small conference rooms
- > Large kitchen & break area
- > Gym/utility room
- > Large column free, efficient open area
- > Available 9/1/2018

#### SUITE 950. 9TH FLOOR. 2,541 SQUARE FEET.

- > 3 private offices
- > 1 conference room
- > Break area & storage
- > Large open area
- > Available 9/1/2018

JIM SOBEL LIC. 00965752 415 288 7804 jim.sobel@colliers.com

#### SUITE 1450. 14TH FLOOR. 1,608 SQUARE FEET.

- > Suite 1450
- > 1 conference room
- > 2 open offices
- > Break room
- > Amazing window-line
- > Available 7/1/2018

JIM SOBEL LIC. 00965752 415 288 7804 jim.sobel@colliers.com