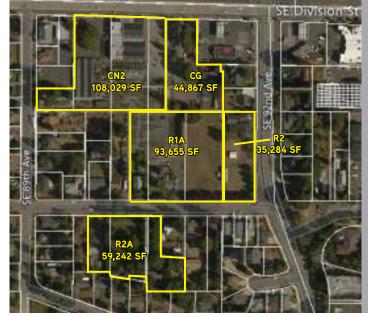

## Commercial and Residential Zoning

- R2 (Residential 2,000) low density multi dwelling zone, one to three story buildings
- R1 (Residential 1,000)

   medium density multi
   dwelling zone, one to four
   story buildings
- CN2 (Neighborhood Commercial 2) - intended for small commercial sites and areas
- CG (General Commercial)

   intended to allow auto-accommodating commercial development