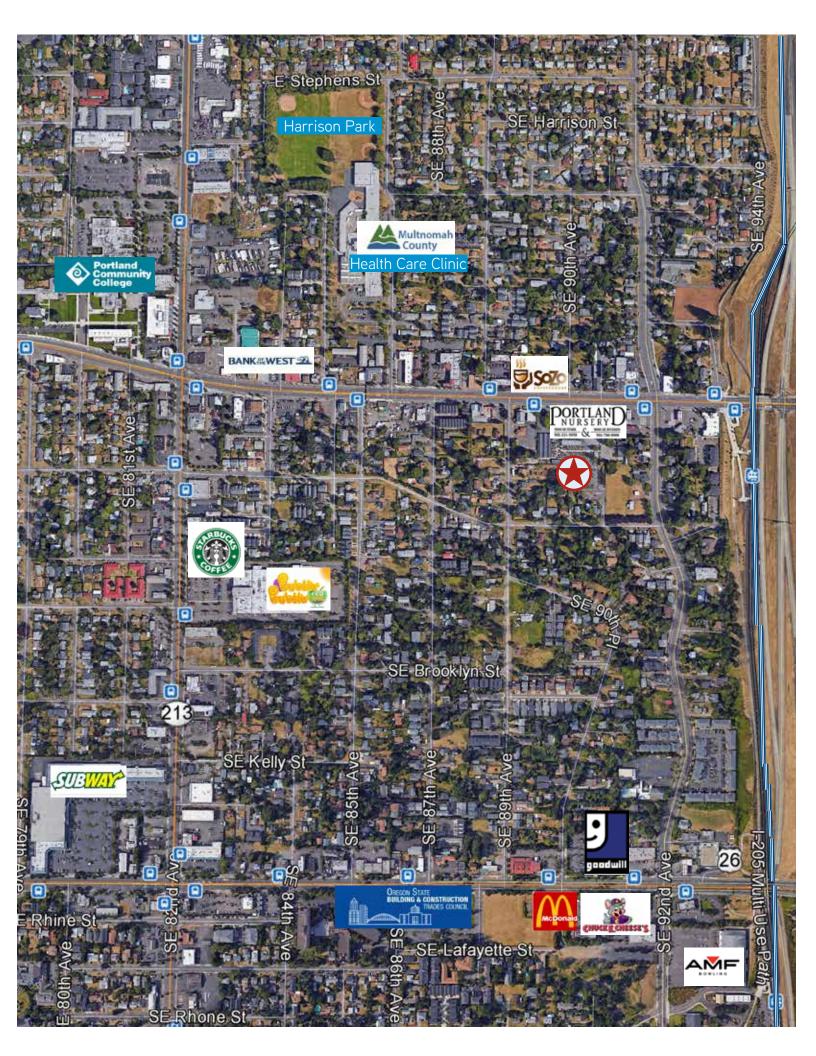

## Available Land in Southeast

OVER 7 ACRES - SE DIVISION PORTLAND, OREGON 97266

- Over Seven Acres or 341,077 SF of available land
- Located near Highway 205, SE Division St., bordering 89th Ave and 92nd Ave
- TriMet MAX line and stops nearby
- Zoned for Commercial and Residential