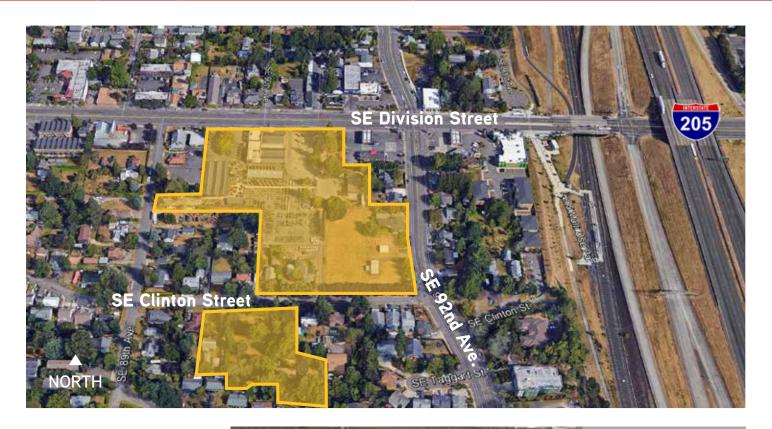

## Available Land in Southeast

OVER 7 ACRES - SE DIVISION PORTLAND, OREGON 97266

- Over Seven Acres or 341,077 SF of available land
- Located near Highway 205, SE Division St., bordering 89th Ave and 92nd Ave
- TriMet MAX line and stops nearby
- Zoned for Commercial and Residential