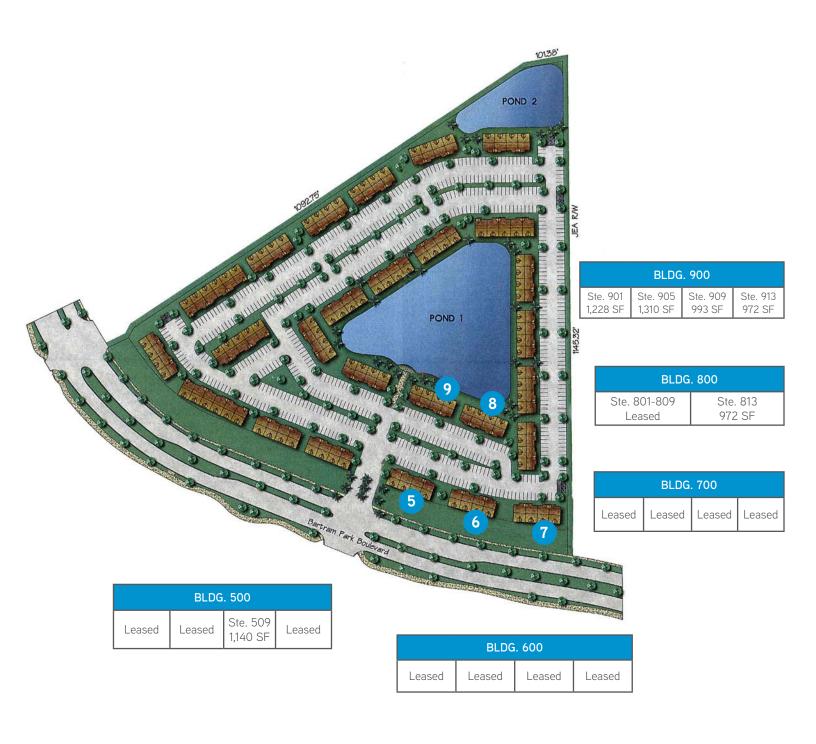

PIS Executive Vice President +1 904 861 1110 fran.pepis@colliers.com MATT CAVEN
Office Associate
+1 904 861 1114
matt.caven@colliers.com

COLLIERS INTERNATIONAL NORTHEAST FLORIDA 50 N Laura St, Suite 1725 Jacksonville, FL 32202 www.colliers.com/jacksonville

## Street & Plat Map

13241 BARTRAM PARK BLVD., JACKSONVILLE, FL 32258





### Aerial

13241 BARTRAM PARK BLVD., JACKSONVILLE, FL 32258



| Demographics             | 1 Mile   | 3 Mile    | 5 Mile    |
|--------------------------|----------|-----------|-----------|
| Pop. Est. 2017           | 3,013    | 33,715    | 88,958    |
| 2022 Est. Households     | 1,642    | 13,764    | 36,091    |
| 2022 Est. Avg. HH Income | \$88,192 | \$117,558 | \$119,852 |

Source: Esri

#### Site Plan

13241 BARTRAM PARK BLVD., JACKSONVILLE, FL 32258



### Building 901-905 Floor Plan - 2,538 SF Available

13241 BARTRAM PARK BLVD., JACKSONVILLE, FL 32258



FLOOR PLAN - UNIT 901

SCALE: 3/16" = 1'-0"

1,228± SF



FLOOR PLAN - UNIT 905

SCALE: 3/16" = 1'-0"

1,310± SF

### Building 909-913 Floor Plan - 1,965 SF Available

13241 BARTRAM PARK BLVD., JACKSONVILLE, FL 32258



### New Opportunity: Suite 813 - 972± SF

13241 BARTRAM PARK BLVD., JACKSONVILLE, FL 32258



**FLOOR PLAN - UNIT 813** 

SCALE: 3/16" = 1'-0"

972± SF