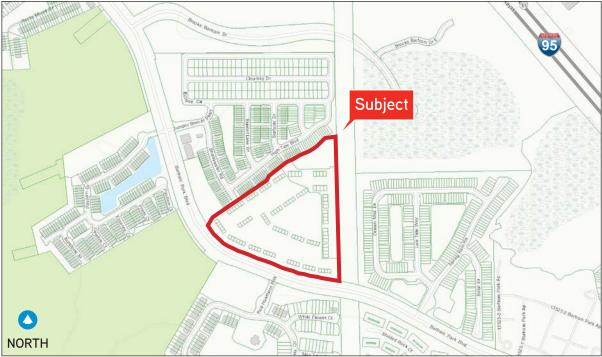

s A construction
- Professionals in complex include Dentists, Physical Therapists, Pediatricians, Podiatrists and others
- > Large storage space with pull down ladder
- Abundant parking in front of each unit
- Easy access to I-95, I-295 and 9-A
- > **NEW OPPORTUNITY:** Suites 901, 905, and 813 with spaces ranging from 993 1,310 SF available Q1 2018
- Base Lease Rate: \$16.50/SF CAM: \$5.05/SF

REDUCED: \$8.00/SF for first three months on five year term



FRAN PEPIS Executive Vice President +1 904 861 1110 fran.pepis@colliers.com MATT CAVEN
Office Associate
+1 904 861 1114
matt.caven@colliers.com

COLLIERS INTERNATIONAL NORTHEAST FLORIDA 50 N Laura St, Suite 1725 Jacksonville, FL 32202 www.colliers.com/jacksonville

## Street & Plat Map

13241 BARTRAM PARK BLVD., JACKSONVILLE, FL 32258





### Aerial

13241 BARTRAM PARK BLVD., JACKSONVILLE, FL 32258



| Demographics             | 1 Mile   | 3 Mile    | 5 Mile    |
|--------------------------|----------|-----------|-----------|
| Pop. Est. 2017           | 3,013    | 33,715    | 88,958    |
| 2022 Est. Households     | 1,642    | 13,764    | 36,091    |
| 2022 Est. Avg. HH Income | \$88,192 | \$117,558 | \$119,852 |

Source: Esri

#### Site Plan

13241 BARTRAM PARK BLVD., JACKSONVILLE, FL 32258



### Building 901-905 Floor Plan - 2,538 SF Available

13241 BARTRAM PARK BLVD., JACKSONVILLE, FL 32258



FLOOR PLAN - UNIT 901

SCALE: 3/16" = 1'-0"

1,228± SF



FLOOR PLAN - UNIT 905

SCALE: 3/16" = 1'-0"

1,310± SF

### Building 909-913 Floor Plan - 1,965 SF Available

13241 BARTRAM PARK BLVD., JACKSONVILLE, FL 32258



### N