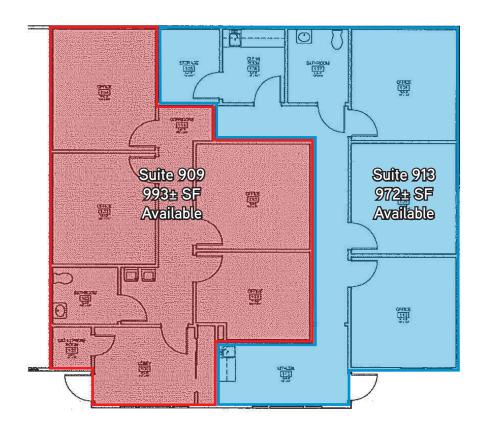

### Building 909-913 Floor Plan - 1,965 SF Available

13241 BARTRAM PARK BLVD., JACKSONVILLE, FL 32258