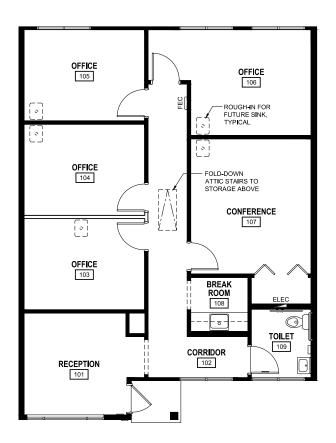

### Building 901-905 Floor Plan - 2,538 SF Available

13241 BARTRAM PARK BLVD., JACKSONVILLE, FL 32258

FLOOR PLAN - UNIT 901

SCALE: 3/16" = 1'-0"

1,228± SF

FLOOR PLAN - UNIT 905

SCALE: 3/16" = 1'-0"

1,310± SF