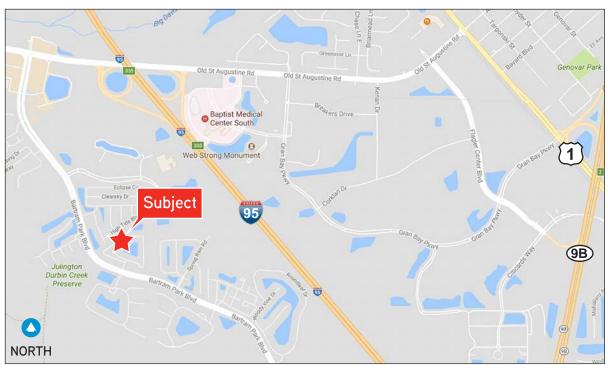

### Aerial

13241 BARTRAM PARK BLVD., JACKSONVILLE, FL 32258

| Demographics             | 1 Mile   | 3 Mile    | 5 Mile    |
|--------------------------|----------|-----------|-----------|
| Pop. Est. 2017           | 3,013    | 33,715    | 88,958    |
| 2022 Est. Households     | 1,642    | 13,764    | 36,091    |
| 2022 Est. Avg. HH Income | \$88,192 | \$117,558 | \$119,852 |