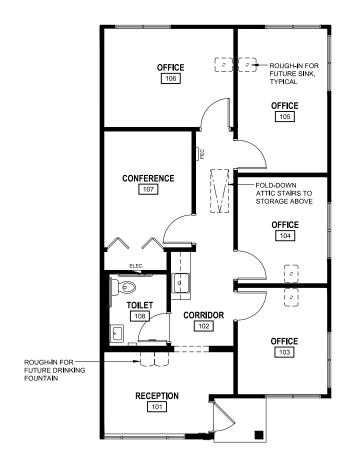

### New Opportunity: Suite 813 - 972± SF

13241 BARTRAM PARK BLVD., JACKSONVILLE, FL 32258

**FLOOR PLAN - UNIT 813** 

SCALE: 3/16" = 1'-0"

972± SF