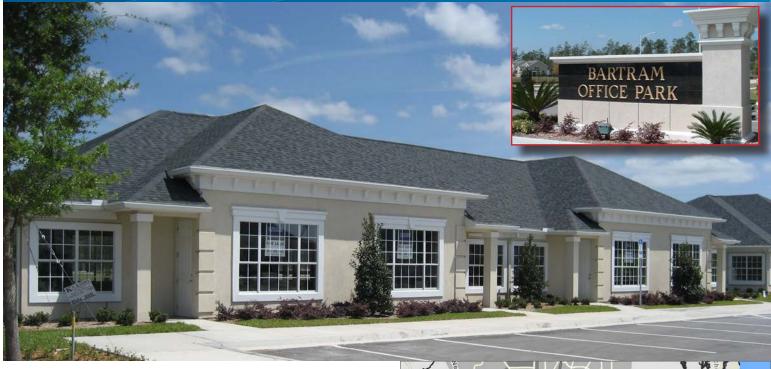

# Bartram Park Professional Center

13241 BARTRAM PARK BLVD., JACKSONVILLE, FL 32258

993± SF - 1,310± SF AVAILABLE JUST WEST OF I-95

#### **Building Features**

- > Prime location minutes from Baptist South Hospital and Brooks Rehab Center
- Can lease 993 SF 1,310 SF
- Superior Class A construction
- Professionals in complex include Dentists, Physical Therapists, Pediatricians, Podiatrists and others
- > Large storage space with pull down ladder
- Abundant parking in front of each unit
- Easy access to I-95, I-295 and 9-A
- > **NEW OPPORTUNITY:** Suites 901, 905, and 813 with spaces ranging from 993 1,310 SF available Q1 2018
- Base Lease Rate: \$16.50/SF CAM: \$5.05/SF