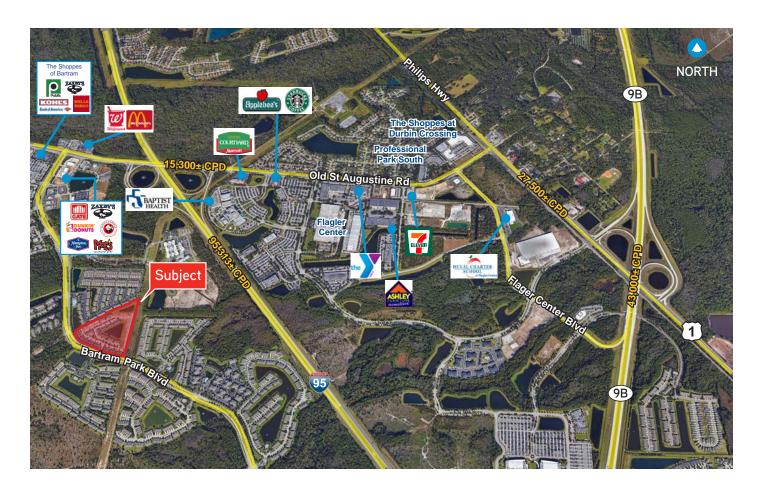

### Aerial

13241 BARTRAM PARK BLVD., JACKSONVILLE, FL 32258

| Demographics             | 1 Mile   | 3 Mile    | 5 Mile    |
|--------------------------|----------|-----------|-----------|
| Pop. Est. 2017           | 3,013    | 33,715    | 88,958    |
| 2022 Est. Households     | 1,642    | 13,764    | 36,091    |
| 2022 Est. Avg. HH Income | \$88,192 | \$117,558 | \$119,852 |

Source: Esri