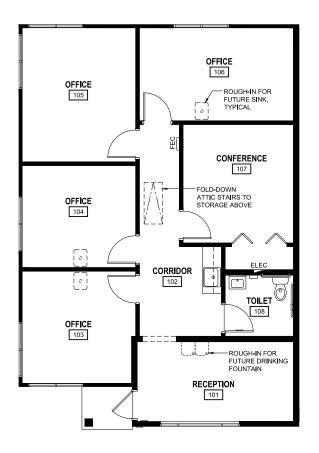

### Building 909-913 Floor Plan - 1,965 SF Available

13241 BARTRAM PARK BLVD., JACKSONVILLE, FL 32258