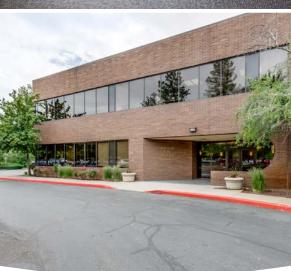

### LOGGER CREEK PLAZA

345 BOBWHITE COURT | BOISE, ID

### **HIGHLIGHTS**

- Easily accessible from I-84 and Downtown Boise
- Conveniently located next to restaurants, retail, gyms, banks, and more
- Beautiful landscaping, windows have excellent views of greenery and Logger Creek
- » Adjacent to Albertson's HQ and other prominent businesses
- Fiber optic installed in building
- Close to the Boise River and Greenbelt
- » Recently updated common areas including restrooms and a private shower area
- » Ample on-site parking