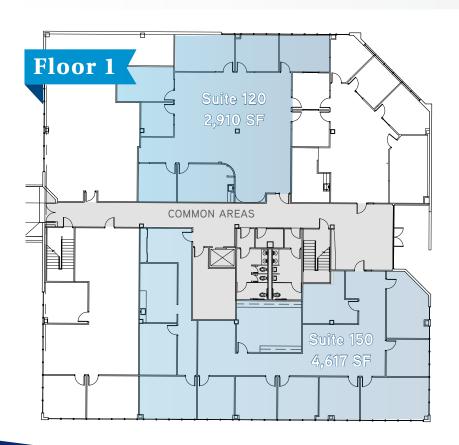

### SPACE AVAILABLE

| Suite | Size     | Rate             |
|-------|----------|------------------|
| 120   | 2,910 SF | \$16.75 PSF FSEJ |
| 150   | 4,617 SF | \$17.95 PSF FSEJ |