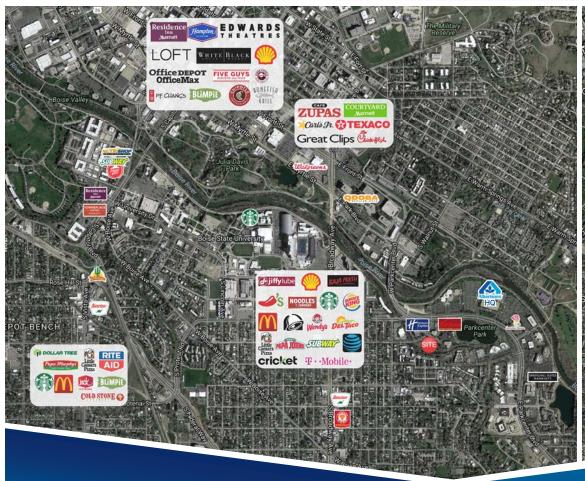

### **HIGHLIGHTS**

- Easily accessible from I-84 and Downtown Boise
- Conveniently located next to restaurants, retail, gyms, banks, and more
- Beautiful landscaping, windows have excellent views of greenery and Logger Creek
- » Adjacent to Albertson's HQ and other prominent businesses
- Fiber optic installed in building
- Close to the Boise River and Greenbelt
- » Recently updated common areas including restrooms and a private shower area
- » Ample on-site parking