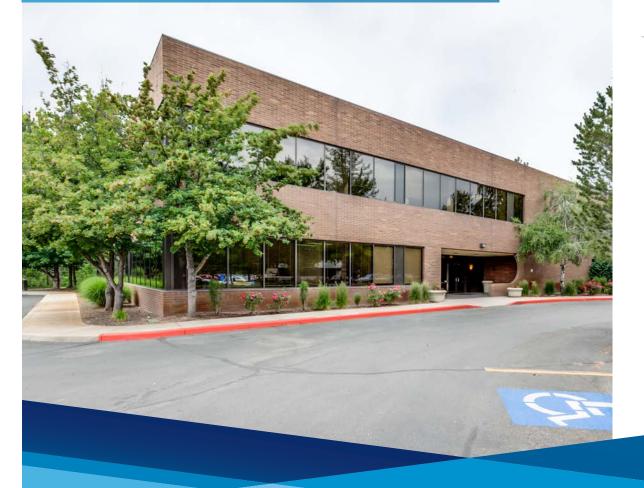

### LOGGER CREEK PLAZA

345 BOBWHITE COURT | BOISE, ID

### PROPERTY INFORMATION

Property Type: Office 4:1,000 Parking: **Building Size:** 29,278 SF Zoning: L-OD

### **HIGHLIGHTS**

- Easily accessible from I-84 and Downtown Boise
- Conveniently located next to restaurants, retail, gyms, banks, and more
- Beautiful landscaping, windows have excellent views of greenery and Logger Creek
- » Adjacent to Albertson's HQ and other prominent businesses
- Fiber optic installed in building
- Close to the Boise River and Greenbelt
- » Recently updated common areas including restrooms and a private shower area
- » Ample on-site parking