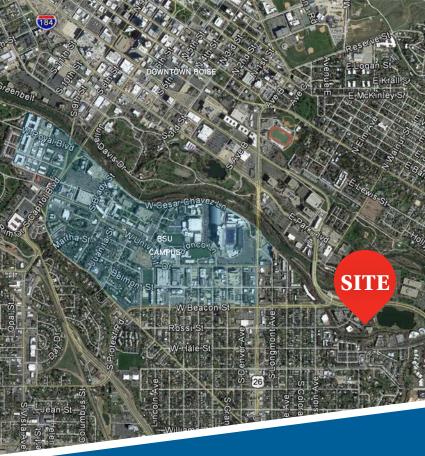

### **HIGHLIGHTS**

- Easily accessible from I-84 and Downtown Boise
- Conveniently located next to restaurants, retail, gyms, banks, and more
- Beautiful landscaping, windows have excellent views of greenery and Logger Creek
- » Adjacent to Albertson's HQ and other prominent businesses
- Fiber optic installed in building
- Close to the Boise River and Greenbelt
- » Recently updated common areas including restrooms and a private shower area
- » Ample on-site parking