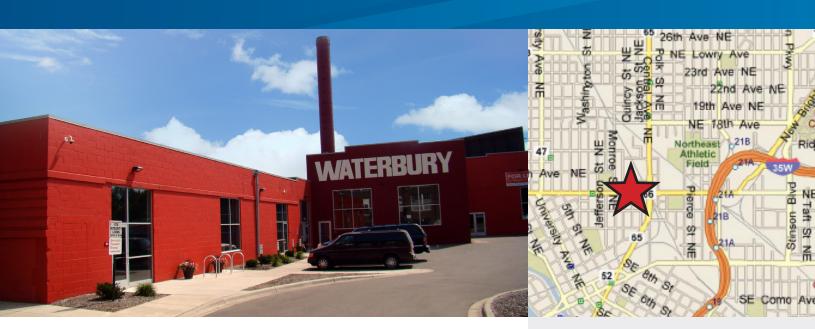

# The Waterbury Building

1121 JACKSON STREET NE MINNEAPOLIS, MINNESOTA

## For Lease > Creative Office Space

Newly renovated light industrial building offers creative loft office space, artist studios, tech spaces and small warehouse vacancies. Convenient location at Broadway and Central Avenues, just NE of downtown Minneapolis.

### **PROPERTY FACT SHEET** The Waterbury Building

**PROPERTY ADDRESS:** 1121 Jackson Street NE Minneapolis, Minnesota

**BUILDING SIZE:** 92,275 total square feet

YEAR BUILT: 1932, renovated in 2007

**AVAILABLE SPACE:** 