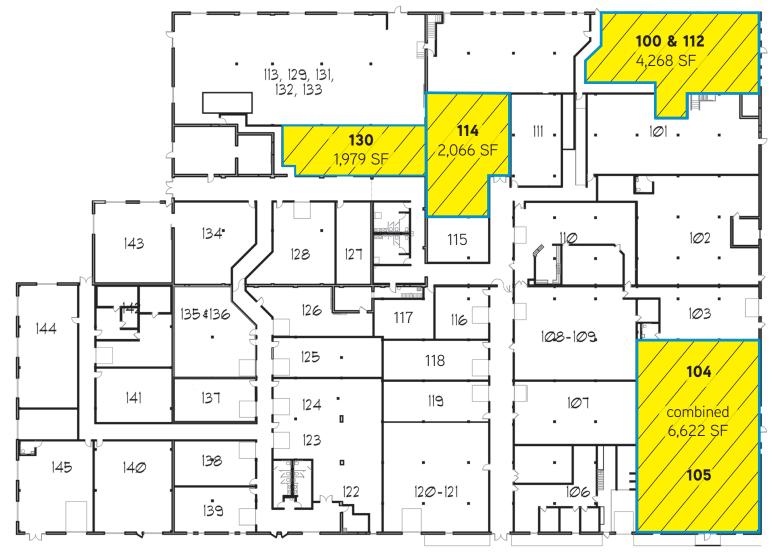

#### SUITES AVAILABLE:

- Suite 100 & 112: 4,268 square feet of office space
- Suite 104-105: 6,622 RSF of office/flex space
- Suite 114: 2,066 square feet of flex space
- Suite 130: 1,979 square feet of office space

www.colliers.com

Suites 100 &112

Integrity Living Options, Inc USF = 3727 SQ. FT. RSF = 4268 SQ FT

### Waterbury Building

1121 Jackson N.E. Minneapolis, MN

118 E. 26th Street Sulte 300 Minneapolis, MN 55404 P:612-879-8225 F:612-879-8152 1/16" = 1'-0" 08.12.13

a-1

www.tanek.com

Suites 104 & 105