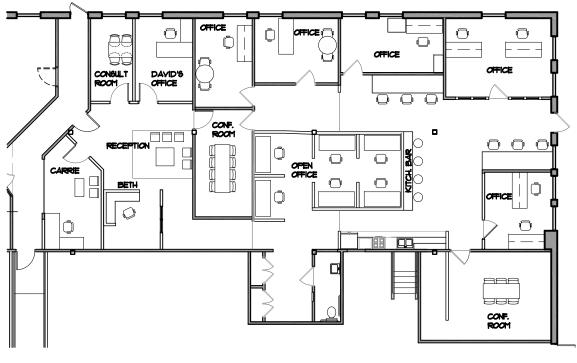

www.colliers.com

Suites 100 &112

Integrity Living Options, Inc USF = 3727 SQ. FT. RSF = 4268 SQ FT

### Waterbury Building

1121 Jackson N.E. Minneapolis, MN

118 E. 26th Street Sulte 300 Minneapolis, MN 55404 P:612-879-8225 F:612-879-8152 1/16" = 1'-0" 08.12.13

a-1

www.tanek.com

Suites 104 & 105