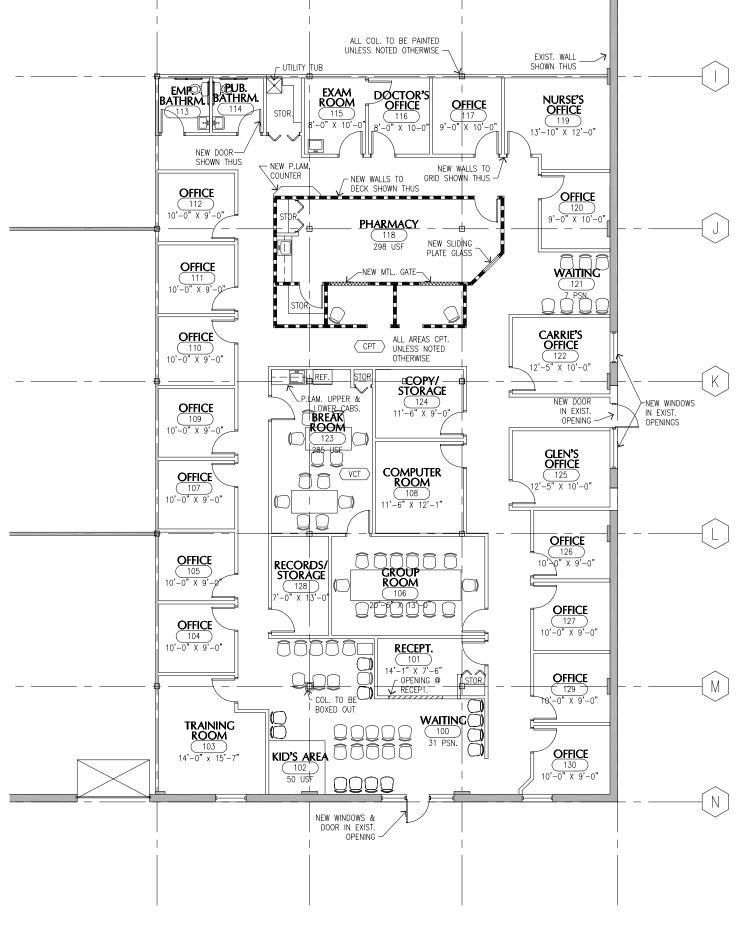

#### SUITES AVAILABLE:

- Suite 100 & 112: 4,268 square feet of office space
- Suite 104-105: 6,622 RSF of office/flex space
- Suite 114: 2,066 square feet of flex space
- Suite 130: 1,979 square feet of office space

### Waterbury Building

1121 Jackson N.E. Minneapolis, MN

118 E. 26th Street Sulte 300 Minneapolis, MN 55404 P:612-879-8225 F:612-879-8152 1/16" = 1'-0" 08.12.13

a-1

www.tanek.com

Suites 104 & 105