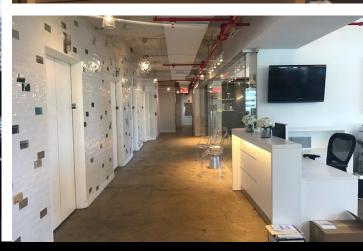

#### Entire 25th Floor | 6,000 SF | Sublease

TERM 12/30/2024

Four sides of unobstructed views

Creative space with high-end finishes, exposed ceilings and cement floors

 $6\mbox{-}7$  offices, large conference room, open area and pantry