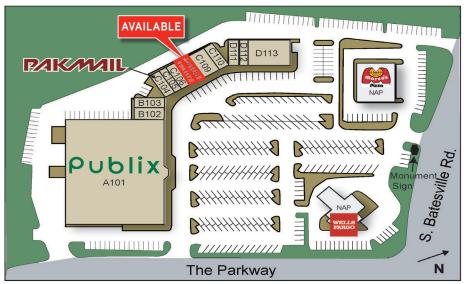

\$22.00
PSF NNN

Lance Byars
Brokerage Associate
+1 864 527 5404
lance.byars@colliers.com

Scott Burgess
Brokerage Associate
+1 864 527 5434
scott.burgess@colliers.com

| SUITE | TENANT                              | SIZE   |
|-------|-------------------------------------|--------|
| A101  | Publix Supermarket                  | 47,955 |
| B102  | Tokyo Express                       | 1,500  |
| B103  | Lovely Nails                        | 1,200  |
| C104  | Pak Mail                            | 1,180  |
| C105  | Fox's Pizza Den                     | 900    |
| C106  | Available                           | 1,200  |
| C107  | Available                           | 900    |
| C108  | Parkway Spirits/<br>Callahan's Wine | 900    |
| C109  | Milestone Veterinary                | 2,100  |
| C110  | The Tutoring Center                 | 1,200  |
| D111  | Pet Groomer                         | 1,200  |
| D112  | Majik Touch Cleaners                | 900    |
| D113  | East Coast Wings                    | 5,100  |