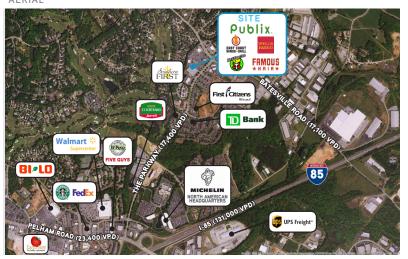

17,400 VPD The Parkway

17,100 VPD S. Batesville Road

115,700 VPD I-85

Contact us: