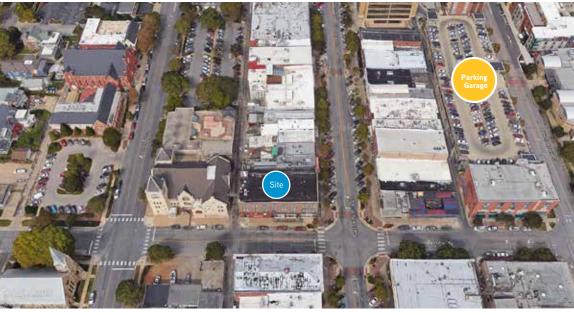

## **Property Description**

This former restaurant space is ideally located in the heart of Downtown Lawrence. It sits on a corner location, at the signaled intersection of Massachusetts and 10th Streets, near a city parking garage with 500+ spaces. The property features large windows on both the east and south sides of the building, providing plenty of natural light.

# 945-947 Massachusetts Street > Aerial

This document has been prepared by Colliers International for advertising and general information only. Colliers International makes no guarantees, representations or warranties of any kind, expressed or implied, regarding the information including, but not limited to, warranties of content, accuracy and reliability. Any interested party should undertake their own inquiries as to the accuracy of the information. Colliers International excludes unequivocally all inferred or implied terms, conditions and warranties arising out of this document and excludes all liability for loss and damages arising there from. This publication is the copyrighted property of Colliers International and/or its licensor(s). © 2018. All rights reserved.