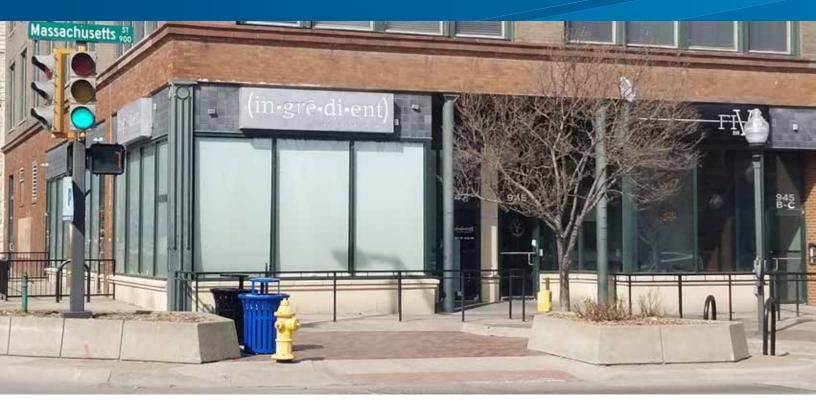

## **Property Description**

This former restaurant space is ideally located in the heart of Downtown Lawrence. It sits on a corner location, at the signaled intersection of Massachusetts and 10th Streets, near a city parking garage with 500+ spaces. The property features large windows on both the east and south sides of the building, providing plenty of natural light.

### Property Highlights

> Building size: 5,044 SF

> Year built: 1908

> Lease price: \$22 PSF, NNN (est. \$6.03 PSF)

> Monthly rate: \$11,781.94

Space may be demised for qualified tenant

> 945 Massachusetts: 1,450 SF