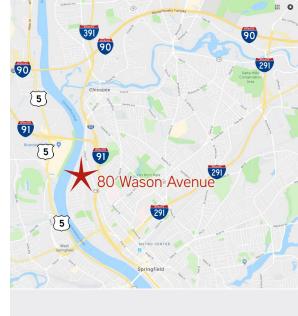

#### DIRECTIONS

I-91 to exit 10. Left onto Main Street and left onto Wason Avenue.