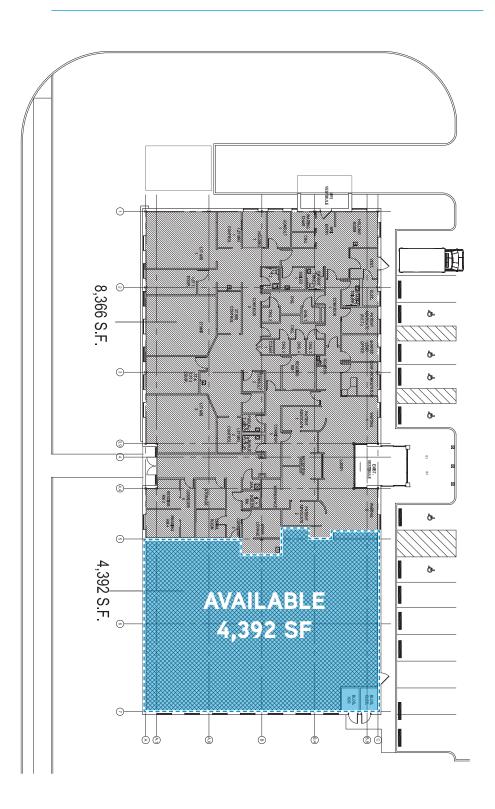

## 80 Wason Avenue > Floorplan

## **Building Amenities**

- > 13,600 SF office building
- > 4,400 SF office space available
- > Offers 77 parking spaces
- > Located near Baystate Medical Center
- > Two turns off I-91 with immediate access to I-391, US 5, I-90 and I-291.
- > Lease Rate: \$16.50/SF Gross