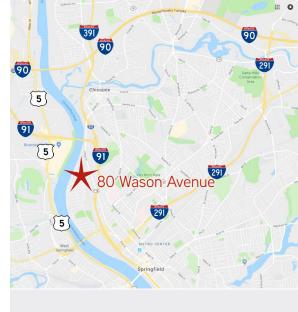

#### 80 Wason Avenue > Office

Colliers International is please to present 80 Wason Avenue in Springfield, Massachusetts, a 13,600 SF office building with 4,400 SF available for lease. The space offers 77 parking spaces. Located two turns off exit 10 on I-91 with immediate access to I-391, US 5, I-90 and I-291. The offices are near Baystate Medical Center and Mercy Medical Center. Springfield is the cultural and urban center of Western Massachusetts. DIRECTIONS I-91 to exit 10. Left onto Main

Street and left onto Wason Avenue.