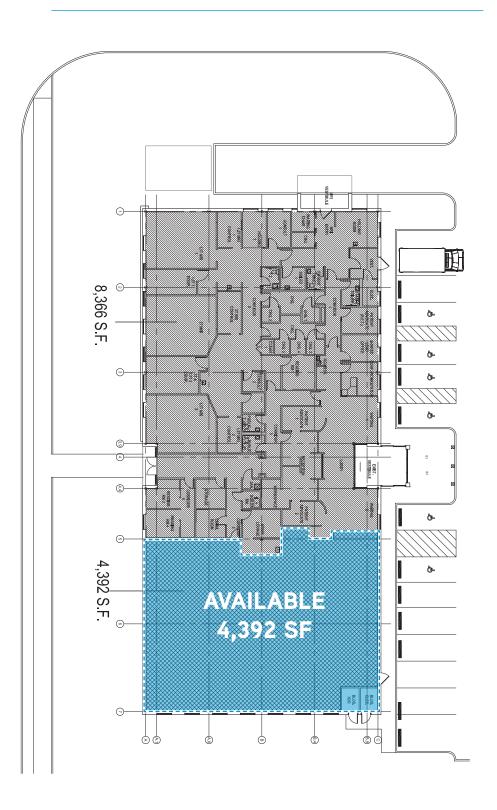

# 80 Wason Avenue > Floorplan

### **Building Amenities**

- > 13,600 SF office building
- > 4,400 SF office space available
- > Offers 77 parking spaces
- > Located near Baystate Medical Center
- > Two turns off I-91 with immediate access to I-391, US 5, I-90 and I-291.
- > Lease Rate: \$16.50/SF Gross