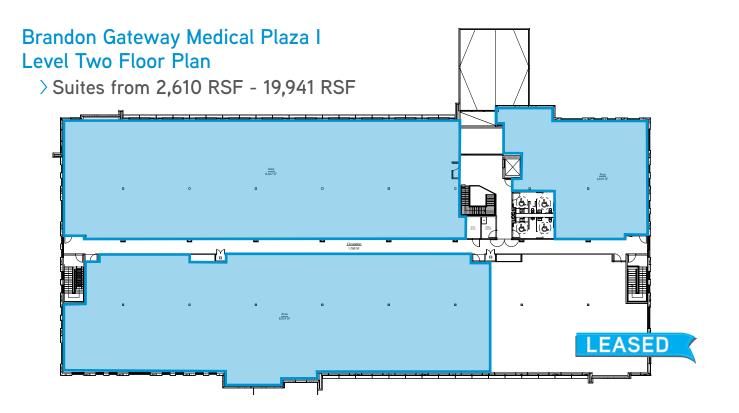

#### Access, Visibility and Function - New Medical Offices

- > Class A, two story, 52,000 SF multi-tenant Medical Office Building for lease
- > Available: 19,941 RSF second floor, suites from 2,610 RSF
- > Building signage available
- > 6/1,000 parking
- > Projected occupancy Q3 2018
- > Large flexible floor plates with generous build out allowance for qualified tenants