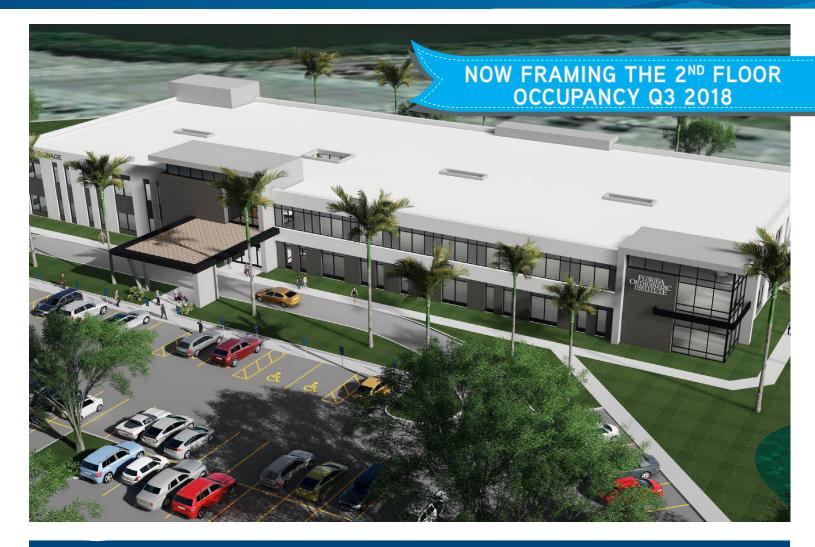

# Brandon Gateway Medical Plaza I

#### 560 South Lakewood Drive, Brandon, FL 33511

#### Access, Visibility and Function - New Medical Offices

- > Class A, two story, 52,000 SF multi-tenant Medical Office Building for lease
- > Available: 19,941 RSF second floor, suites from 2,610 RSF
- > Building signage available
- > 6/1,000 parking
- > Projected occupancy Q3 2018
- > Large flexible floor plates with generous build out allowance for qualified tenants