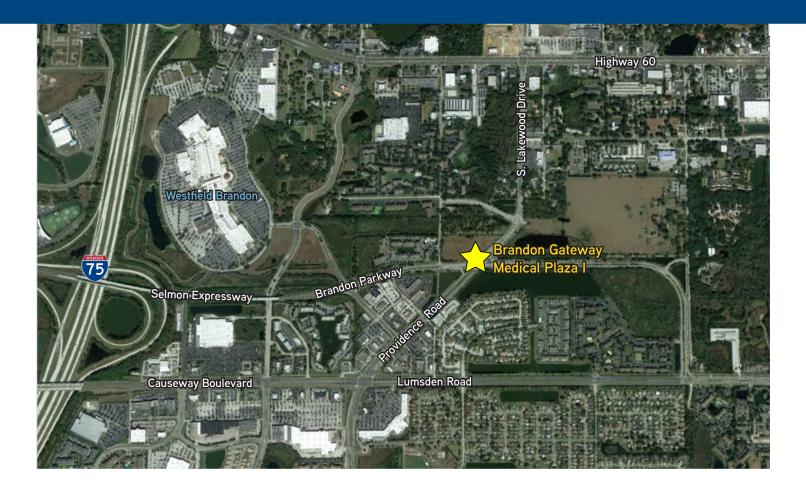

# Brandon Gateway Medical Plaza I

#### 560 South Lakewood Drive, Brandon, FL 33511

#### Access, Visibility and Function - New Medical Offices

- > Class A, two story, 52,000 SF multi-tenant Medical Office Building for lease
- > Available: 19,941 RSF second floor, suites from 2,610 RSF
- > Building signage available
- > 6/1,000 parking
- > Projected occupancy Q3 2018
- > Large flexible floor plates with generous build out allowance for qualified tenants