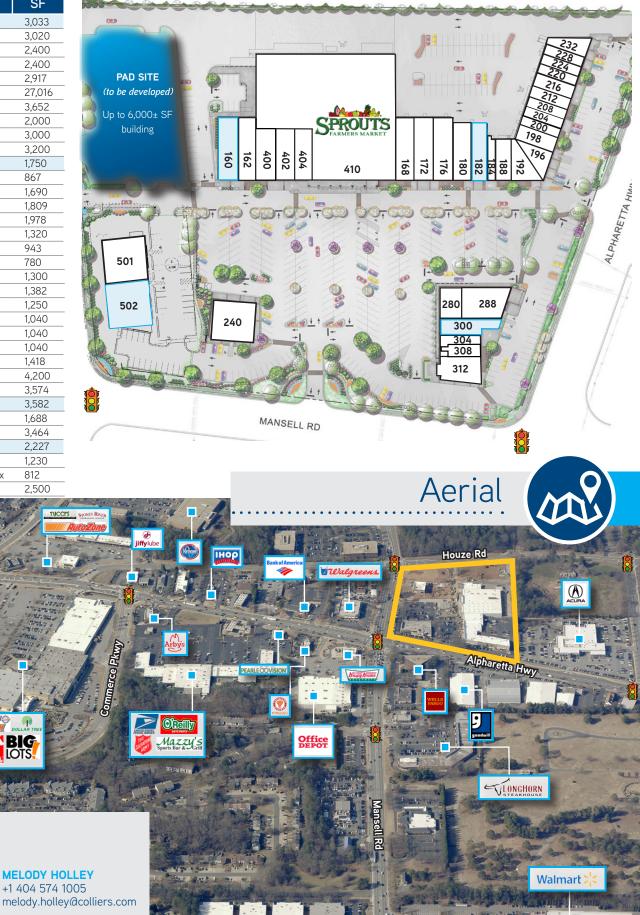

ROSWELL MARKET PLACE | 10800 Alpharetta Highway, Roswell, GA 30076

Site Plan

| Suite     | Tenant                     | SF     |
|-----------|----------------------------|--------|
| 160       | AVAILABLE                  | 3,033  |
| 162       | Parisian Spa & Nail        | 3,020  |
| 400       | Premier Fitness Source     | 2,400  |
| 402       | 13 Hub Lane                | 2,400  |
| 404       | Hollywood Feed             | 2,917  |
| 410       | Sprouts                    | 27,016 |
| 168       | The Works                  | 3,652  |
| 172       | Your Serve Tennis          | 2,000  |
| 176       | Plato's Closet             | 3,000  |
| 180       | Sage Dental                | 3,200  |
| 182       | AVAILABLE                  | 1,750  |
| 184       | The Colorstones            | 867    |
| 188       | Cigar Merchant             | 1,690  |
| 192       | CD Warehouse               | 1,809  |
| 196       | Tin Drum                   | 1,978  |
| 198       | Connect Hearing            | 1,320  |
| 200       | Roswell Barber Shop        | 943    |
| 204       | Classic Tailor             | 780    |
| 208       | The UPS Store              | 1,300  |
| 212       | Batteries + Bulbs          | 1,382  |
| 216       | Poke Life                  | 1,250  |
| 220       | Eye Optique                | 1,040  |
| 224       | Subway                     | 1,040  |
| 228       | Best Little Flower Shop    | 1,040  |
| 232       | Baskin Robbins             | 1,418  |
| 240       | Salon Lofts                | 4,200  |
| 501       | Another Broken Egg         | 3,574  |
| 502       | AVAILABLE                  | 3,582  |
| 280       | Rugs International         | 1,688  |
| 288       | Chipotle Mexican Grill     | 3,464  |
| 300       | AVAILABLE (no restaurants) | 2,227  |
| 304       | Sprint                     | 1,230  |
| 308       | Bye Bye Hair Brazilian Wax | 812    |
| 312       | Starbucks                  | 2,500  |
|           | BB&T                       | Ser 1  |
| and - and | DDAXI ]                    | TU     |