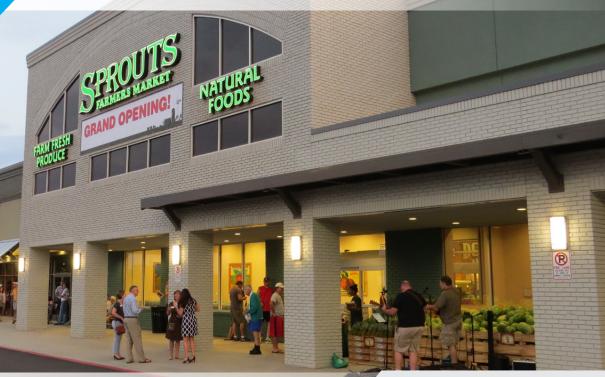

#### **ROSWELL MARKET PLACE**

is a ± 95,522 square foot neighborhood center anchored by Sprouts Farmers Market in Roswell, Georgia, a northeast suburb of Atlanta. The center was redeveloped in 2016 and is still seeing significant improvements. Situated at the lighted intersection of Alpharetta Highway and Mansell Road, Roswell Market Place offers prime exposure and high visibility in the desirable Roswell submarket. Strong suburban demographics, excellent cotenancy, ample parking, and prevalant signage opportunities all contribute to Roswell Market Place's strong retail fundamentals.