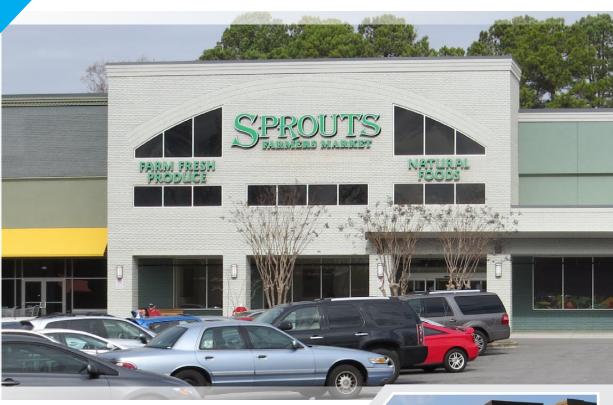

### Neighborhood **Shopping Center**

ROSWELL MARKET PLACE is a  $\pm$  95,522 square foot neighborhood center anchored by Sprouts Farmers Market in Roswell, Georgia, a northeast suburb of Atlanta. The center was redeveloped in 2016 and is still seeing significant improvements. Situated at the lighted intersection of Alpharetta Highway and Mansell Road, Roswell Market Place offers prime exposure and high visibility in the desirable Roswell submarket. Strong suburban demographics, excellent cotenancy, ample parking, and prevalant signage opportunities contribute to Roswell Market Place's strong retail fundamentals.