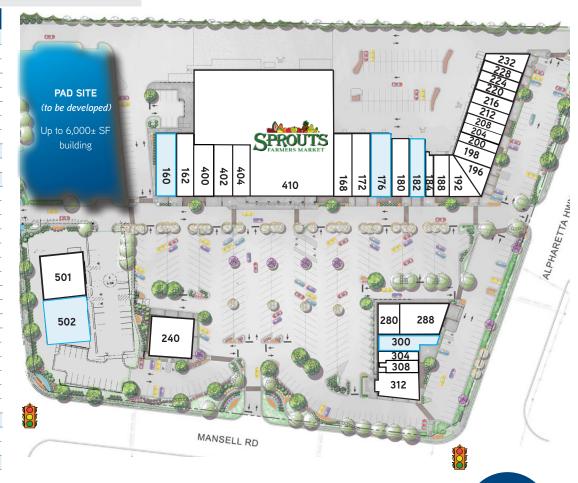

# Site Plan

| Suite | Tenant                     | SF     |
|-------|----------------------------|--------|
| 160   | AVAILABLE                  | 3,033  |
| 162   | Parisian Spa & Nail        | 3,020  |
| 400   | Premier Fitness Source     | 2,400  |
| 402   | 13 Hub Lane                | 2,400  |
| 404   | Hollywood Feed             | 2,917  |
| 410   | Sprouts                    | 27,016 |
| 168   | The Works                  | 3,652  |
| 172   | Your Serve Tennis          | 2,000  |
| 176   | AVAILABLE 5/1/18           | 3,000  |
| 180   | Sage Dental                | 3,200  |
| 182   | AVAILABLE                  | 1,750  |
| 184   | The Colorstones            | 867    |
| 188   | Cigar Merchant             | 1,690  |
| 192   | CD Warehouse               | 1,809  |
| 196   | Tin Drum                   | 1,978  |
| 198   | Connect Hearing            | 1,320  |
| 200   | Roswell Barber Shop        | 943    |
| 204   | Classic Tailor             | 780    |
| 208   | The UPS Store              | 1,300  |
| 212   | Batteries + Bulbs          | 1,382  |
| 216   | Poke Life                  | 1,250  |
| 220   | Eye Optique                | 1,040  |
| 224   | Subway                     | 1,040  |
| 228   | Best Little Flower Shop    | 1,040  |
| 232   | Baskin Robbins             | 1,418  |
| 240   | Salon Lofts                | 4,200  |
| 501   | Another Broken Egg         | 3,574  |
| 502   | AVAILABLE                  | 3,582  |
| 280   | Rugs International         | 1,688  |
| 288   | Chipotle Mexican Grill     | 3,464  |
| 300   | AVAILABLE                  | 2,227  |
| 304   | Sprint                     | 1,230  |
| 308   | Bye Bye Hair Brazilian Wax | 812    |
| 312   | Starbucks                  | 2,500  |

Retail Spaces: ±1,750-3,033 SF Restaurant Space: ±3,582 SF + Patio

Pad Site (to be developed): Up to ±6,000 SF building

**⇒** 37,300 vpd

on Alpharetta Hwy south of Mansell Rd

38,900 VPD

on Alpharetta Hwy north of Mansell Rd