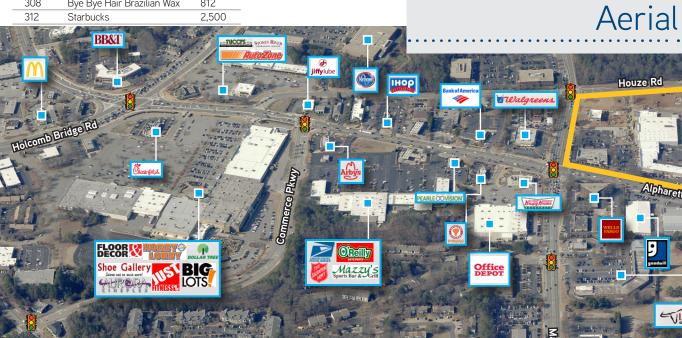

# Site Plan

| Suite | Tenant                     | SF     |
|-------|----------------------------|--------|
| 160   | AVAILABLE                  | 3,033  |
| 162   | Parisian Spa & Nail        | 3,020  |
| 400   | Premier Fitness Source     | 2,400  |
| 402   | 13 Hub Lane                | 2,400  |
| 404   | Hollywood Feed             | 2,917  |
| 410   | Sprouts                    | 27,016 |
| 168   | The Works                  | 3,652  |
| 172   | Your Serve Tennis          | 2,000  |
| 176   | AVAILABLE 5/1/18           | 3,000  |
| 180   | Sage Dental                | 3,200  |
| 182   | AVAILABLE                  | 1,750  |
| 184   | The Colorstones            | 867    |
| 188   | Cigar Merchant             | 1,690  |
| 192   | CD Warehouse               | 1,809  |
| 196   | Tin Drum                   | 1,978  |
| 198   | Connect Hearing            | 1,320  |
| 200   | Roswell Barber Shop        | 943    |
| 204   | Classic Tailor             | 780    |
| 208   | The UPS Store              | 1,300  |
| 212   | Batteries + Bulbs          | 1,382  |
| 216   | Poke Life                  | 1,250  |
| 220   | Eye Optique                | 1,040  |
| 224   | Subway                     | 1,040  |
| 228   | Best Little Flower Shop    | 1,040  |
| 232   | Baskin Robbins             | 1,418  |
| 240   | Salon Lofts                | 4,200  |
| 501   | Another Broken Egg         | 3,574  |
| 502   | AVAILABLE                  | 3,582  |
| 280   | Rugs International         | 1,688  |
| 288   | Chipotle Mexican Grill     | 3,464  |
| 300   | AVAILABLE                  | 2,227  |
| 304   | Sprint                     | 1,230  |
| 308   | Bye Bye Hair Brazilian Wax | 812    |
| 312   | Starbucks                  | 2,500  |

Houze Rd

Alpharetta Hwy

LONGHORN

Walmart