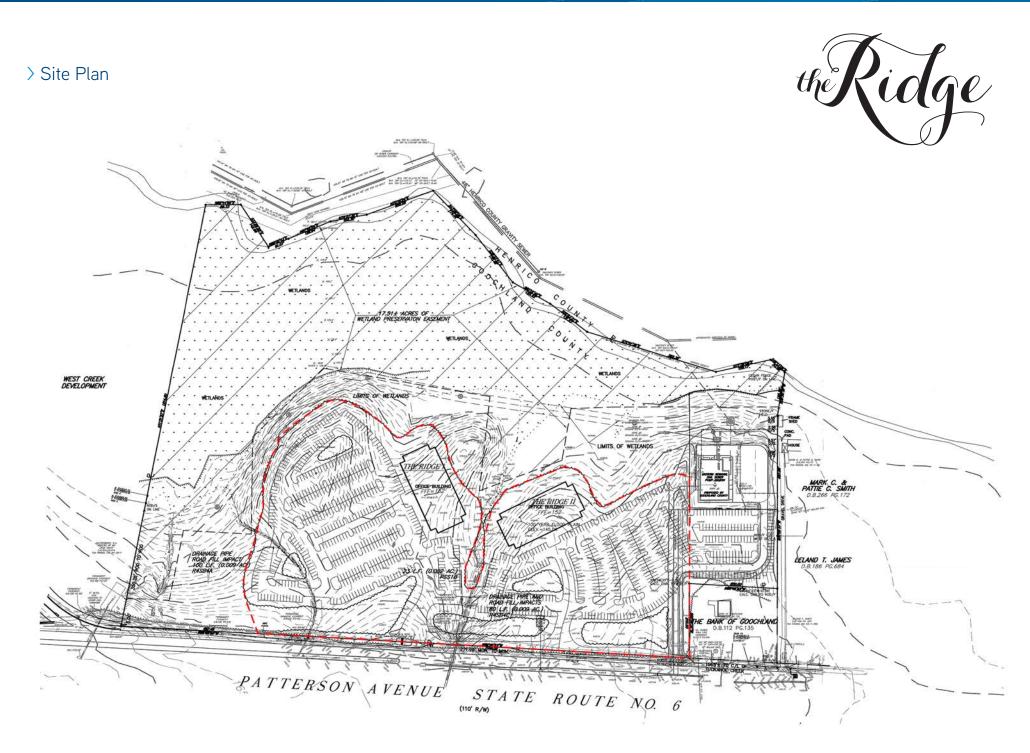

# 14.83 ACRES FOR SALE > SITE READY

### > Building Specifications

| TOTAL SIZE       | Two 80,000 SF, four story office buildings                                                                                                                                                                                                                                                                                                              |
|------------------|---------------------------------------------------------------------------------------------------------------------------------------------------------------------------------------------------------------------------------------------------------------------------------------------------------------------------------------------------------|
| PAD SITES        | Building pad sites have been pregraded and brought to grade with controlled fill which was tested for proper compaction (sufficient for proposed four story buildings).                                                                                                                                                                                 |
| SITE ENGINEERING | Wetlands delineation is done and 'Nationwide' permit is in hand. All site engineering including soil erosion and sediment control have been completed and improvements are in place (they will probably need updating but the design and basic improvements are done). Entrance road, turn lane on Route 6 and site drainage improvements are completed |
| ACREAGE          | 14.83 acres                                                                                                                                                                                                                                                                                                                                             |
| ZONING           | B-5, allows for 5,000 SF service retail in each building                                                                                                                                                                                                                                                                                                |
| UTILITIES        | Water and sewer lines are to the site and the building connection fees are included in the price of the land                                                                                                                                                                                                                                            |
| PARKING          | 4/1,000 SF                                                                                                                                                                                                                                                                                                                                              |
|                  |                                                                                                                                                                                                                                                                                                                                                         |