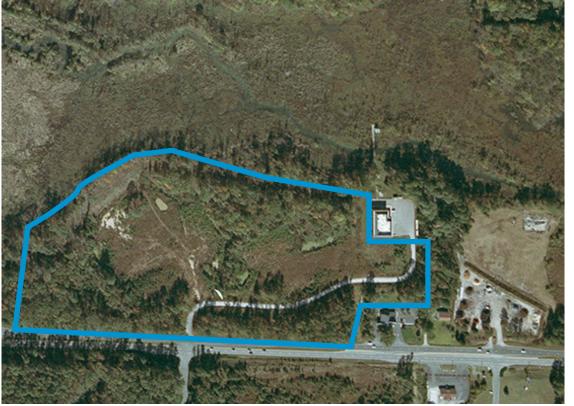

# 14.83 ACRES FOR SALE > SITE READY

### > Building Specifications

| TOTAL SIZE       | Two 80,000 SF, four story office buildings                                                                                                                                                                                                                                                                                                              |
|------------------|---------------------------------------------------------------------------------------------------------------------------------------------------------------------------------------------------------------------------------------------------------------------------------------------------------------------------------------------------------|
| PAD SITES        | Building pad sites have been pregraded and brought to grade with controlled fill which was tested for proper compaction (sufficient for proposed four story buildings).                                                                                                                                                                                 |
| SITE ENGINEERING | Wetlands delineation is done and 'Nationwide' permit is in hand. All site engineering including soil erosion and sediment control have been completed and improvements are in place (they will probably need updating but the design and basic improvements are done). Entrance road, turn lane on Route 6 and site drainage improvements are completed |
| ACREAGE          | 14.83 acres                                                                                                                                                                                                                                                                                                                                             |
| ZONING           | B-5, allows for 5,000 SF service retail in each building                                                                                                                                                                                                                                                                                                |
| UTILITIES        | Water and sewer lines are to the site and the building connection fees are included in the price of the land                                                                                                                                                                                                                                            |
| PARKING          | 4/1,000 SF                                                                                                                                                                                                                                                                                                                                              |
|                  |                                                                                                                                                                                                                                                                                                                                                         |