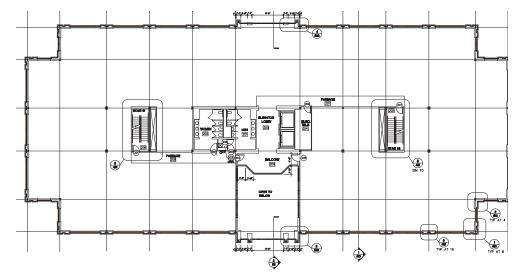

### > Building Specifications

| TOTAL SIZE       | Two 80,000 SF, four story office buildings                                                                                                                                                                                                                                                                                                              |
|------------------|---------------------------------------------------------------------------------------------------------------------------------------------------------------------------------------------------------------------------------------------------------------------------------------------------------------------------------------------------------|
| PAD SITES        | Building pad sites have been pregraded and brought to grade with controlled fill which was tested for proper compaction (sufficient for proposed four story buildings).                                                                                                                                                                                 |
| SITE ENGINEERING | Wetlands delineation is done and 'Nationwide' permit is in hand. All site engineering including soil erosion and sediment control have been completed and improvements are in place (they will probably need updating but the design and basic improvements are done). Entrance road, turn lane on Route 6 and site drainage improvements are completed |
| ACREAGE          | 14.83 acres                                                                                                                                                                                                                                                                                                                                             |
| ZONING           | B-5, allows for 5,000 SF service retail in each building                                                                                                                                                                                                                                                                                                |
| UTILITIES        | Water and sewer lines are to the site and the building connection fees are included in the price of the land                                                                                                                                                                                                                                            |
| PARKING          | 4/1,000 SF                                                                                                                                                                                                                                                                                                                                              |
|                  |                                                                                                                                                                                                                                                                                                                                                         |

### TYPICAL FLOOR PLAN