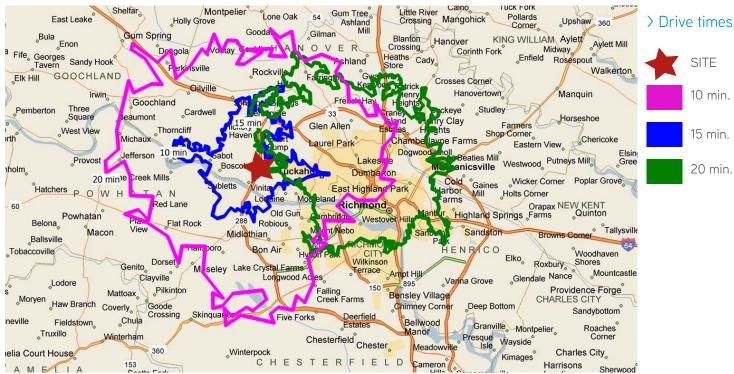

## LAND FOR SALE > 14.83 ACRES

GOOCHLAND, VA 23238





#### For additional information, please contact:

AGENT: KIT TYLER, SIOR
RICHMOND, VA
RICHMOND, VA
804 591 2420
Rit.tyler@colliers.com
RICHMOND, VA
804 591 2424
chris.wallace@colliers.com

COLLIERS INTERNATIONAL 6606 W. Broad Street, Suite 400 Richmond, VA 23230

#### www.colliers.com/richmond

The information contained herein was obtained from sources, believed reliable, however, Colliers International makes no guarantees, warranties or representations as to the completeness or accuracy thereof. The presentation of this property is submitted subject to errors, omissions, change of price or conditions prior to sale or lease, or withdrawal without notice. TheRidge\_PattersonAve\_40±acres\_Sale rev 10-20-14

# LAND FOR SALE >

## PATTERSON & ROUTE 288

GOOCHLAND, VA 23238





## FOR SALE