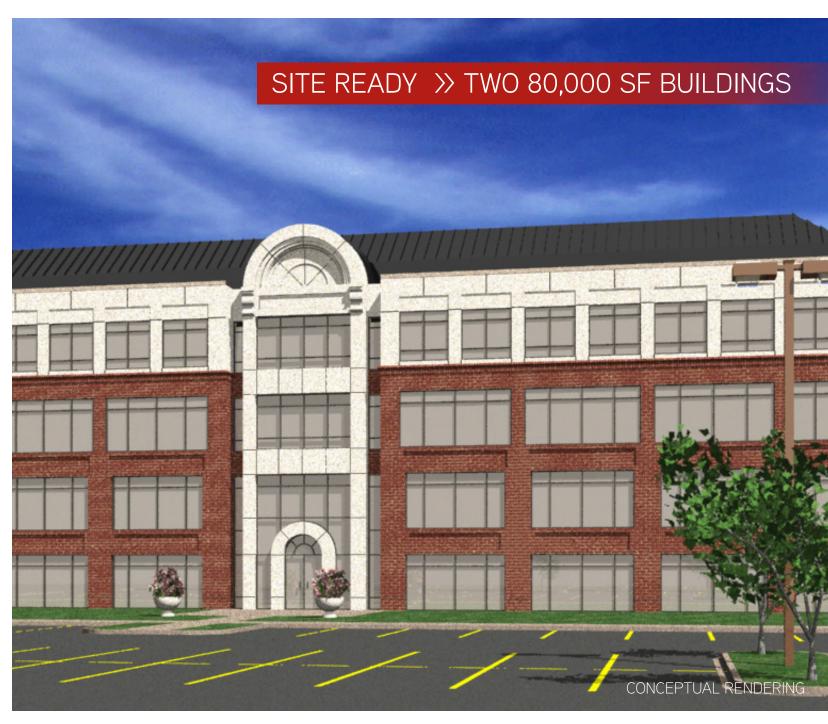

# 14.83 ACRES FOR SALE > SITE READY

### > Building Specifications

| TOTAL SIZE       | Two 80,000 SF, four story office buildings                                                                                                                                                                                                                                                                                                              |
|------------------|---------------------------------------------------------------------------------------------------------------------------------------------------------------------------------------------------------------------------------------------------------------------------------------------------------------------------------------------------------|
| PAD SITES        | Building pad sites have been pregraded and brought to grade with controlled fill which was tested for proper compaction (sufficient for proposed four story buildings).                                                                                                                                                                                 |
| SITE ENGINEERING | Wetlands delineation is done and 'Nationwide' permit is in hand. All site engineering including soil erosion and sediment control have been completed and improvements are in place (they will probably need updating but the design and basic improvements are done). Entrance road, turn lane on Route 6 and site drainage improvements are completed |
| ACREAGE          | 14.83 acres                                                                                                                                                                                                                                                                                                                                             |
| ZONING           | B-5, allows for 5,000 SF service retail in each building                                                                                                                                                                                                                                                                                                |
| UTILITIES        | Water and sewer lines are to the site and the building connection fees are included in the price of the land                                                                                                                                                                                                                                            |
| PARKING          | 4/1,000 SF                                                                                                                                                                                                                                                                                                                                              |
|                  |                                                                                                                                                                                                                                                                                                                                                         |