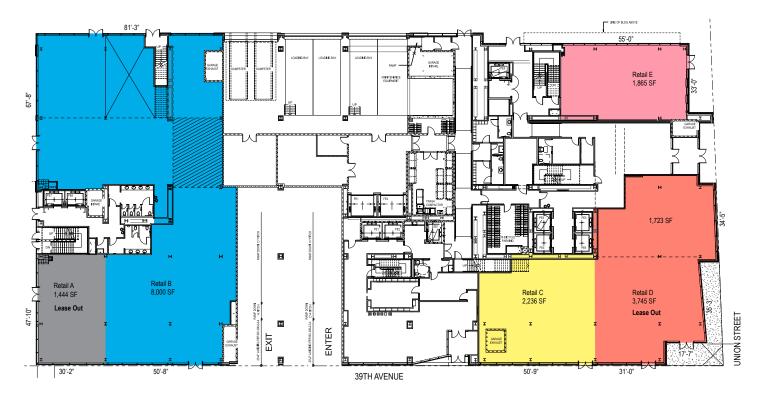

uare feet of retail space available with spacious ceiling heights throughout

Located at one of the busiest transportation hubs in New York City





# DIVERSE

More than 50% of Flushing residents are born outside of the United States

Over 219,000 people live in downtown Flushing and over 750,000 within a three mile radius

Flushing is the "World's Marketplace" and Flushing Commons is at the center of it all





# ACCESSIBLE

Twenty-two bus lines terminate in Flushing with over 200,000 riders each day

The Flushing - Main Street Subway station is the highest trafficked subway station outside of Manhattan with over 19 million riders annually

The LIRR, Port Washington Branch has 48,000 riders daily

Minutes from
The Grand Central Parkway,
Whitestone Expressway &
Long Island Expressway





# GROUND FLOOR

#### **CONTACT** Exclusive Leasing Agents:

#### **Patrick Breslin**

Associate Real Estate Broker +1 212 716 3833 patrick.breslin@colliers.com

# Kenny Yip

Real Estate Salesperson +1 212 716 3835 kenny.yip@colliers.com

#### Alexandria Alcala

Real Estate Salesperson +1 212 716 3520 alexandria.alcala@colliers.com

#### Jonathan Plotkin

Real Estate Salesperson +1 212 716 3537 jonathan.plotkin@colliers.com

# **Timothy G. Pond**

Real Estate Salesperson +1 212 716 3780 timothy.pond@colliers.com

### **Taylor Bell**

Real Estate Salesperson +1 212 716 3627 taylor.bell@colliers.com





# SECOND FLOOR

#### **CONTACT** Exclusive Leasing Agents:

#### Patrick Breslin

Associate Real Estate Broker +1 212 716 3833 patrick.breslin@colliers.com

### Kenny Yip

Real Estate Sales