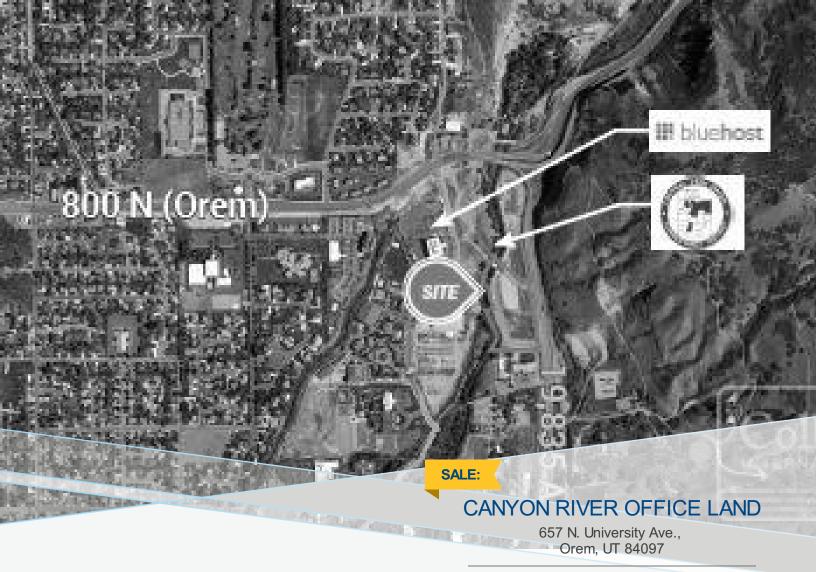

## FEATURES AND AMENITIES

BUILDING SIZE: 5.49 ACRE, LOT SIZE: 5.49 ACRE SALE PRICE (\$): 2,391,444

North University Parkway location 5.49 Acres Sale Price: \$10 PSF • Zoned: GC1 Utah County Central Orem

## PROPERTY INFORMATION

Zoning: GC1

• Space Available: 5.49

See online listing: colliers.com/p-USA1039543