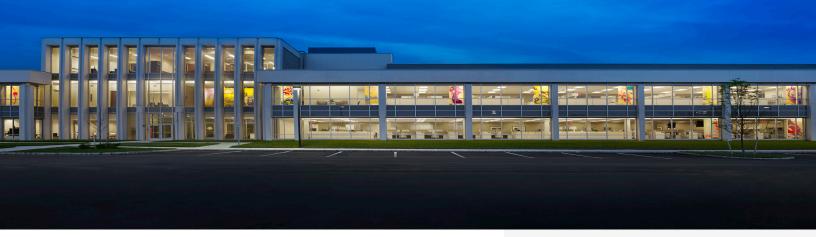

#### FOR SALE OR LEASE> COMPLETELY RENOVATED OFFICE SPACE

# The Offices at Matrix Corporate Campus

PROSPECT PLAINS ROAD & NEW JERSEY TURNPIKE, CRANBURY

#### Property Features

- > 340,613 SF of total office/lab/flex space on 83 acres
- > 3,500 53,700 SF total available > 25,000 SF max contiguous
- > Class A spaces in a corporate campus setting
- > New cafeteria and amenities building under construction
- > Over 2,000 feet of direct New Jersey Turnpike frontage
- Less than a mile from Exit 8A of the New Jersey Turnpike
- Close to Routes 130, 33 and 1, and minutes to downtown Princeton
- > Located halfway between New York City and Philadelphia
- Corporate neighbors include Amerihealth New Jersey, Bracco, ADP and Innophos