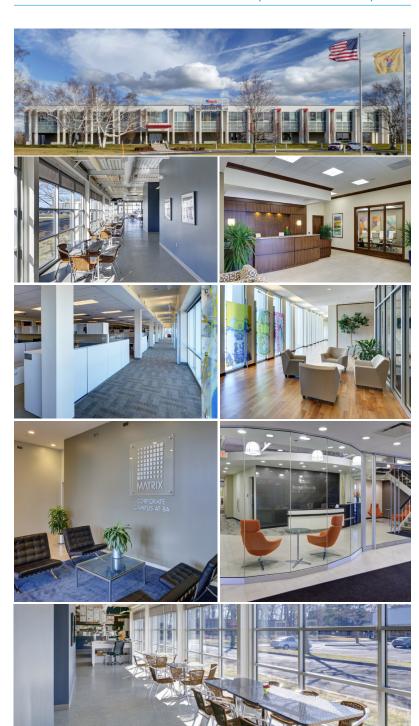

#### Property Features

- > 340,613 SF of total office/lab/flex space on 83 acres
- > 3,500 53,700 SF total available > 25,000 SF max contiguous
- > Class A spaces in a corporate campus setting
- > New cafeteria and amenities building under construction
- > Over 2,000 feet of direct New Jersey Turnpike frontage
- Less than a mile from Exit 8A of the New Jersey Turnpike
- Close to Routes 130, 33 and 1, and minutes to downtown Princeton
- > Located halfway between New York City and Philadelphia
- Corporate neighbors include Amerihealth New Jersey, Bracco, ADP and Innophos

### Available Space

Building H - Office Space 7,200 SF

Building I - Office/Data Center 18,000 SF

Building J - Office Space 25,000 SF

Building L - Office Space 3,500 SF