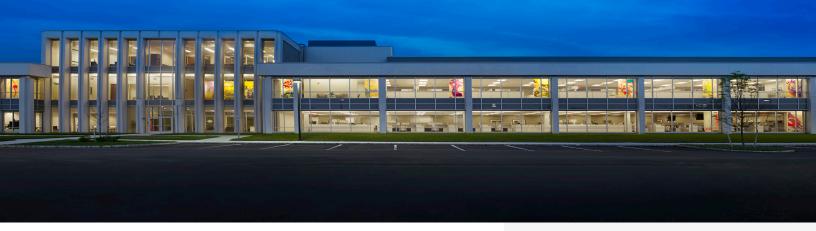

# The Offices at Matrix Corporate Campus

PROSPECT PLAINS ROAD & NEW JERSEY TURNPIKE, CRANBURY

#### **Property Features**

- > 340,613 SF of total office/lab/flex space on 83 acres
- > 3,500 53,700 SF total available > 25,000 SF max contiguous
- > Class A spaces in a corporate campus setting
- > New cafeteria and amenities building under construction
- > Over 2,000 feet of direct New Jersey Turnpike frontage
- > Less than a mile from Exit 8A of the New Jersey Turnpike
- > Close to Routes 130, 33 and 1, and minutes to downtown Princeton
- > Located halfway between New York City and Philadelphia
- Corporate neighbors include Amerihealth New Jersey, Bracco, ADP and Innophos