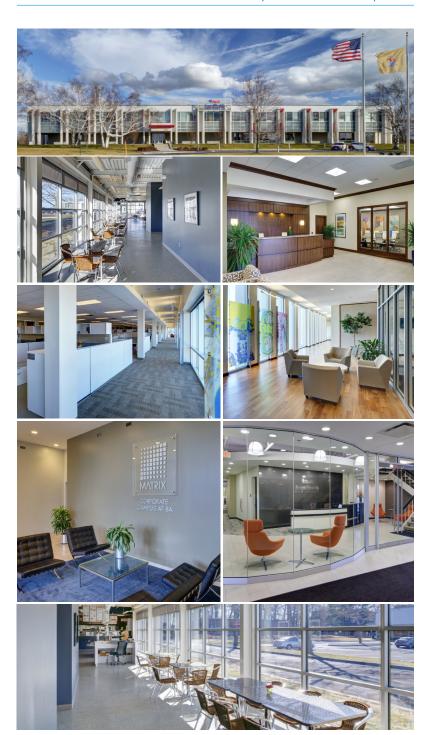

#### **Property Features**

- > 340,613 SF of total office/lab/flex space on 83 acres
- > 3,500 53,700 SF total available > 25,000 SF max contiguous
- > Class A spaces in a corporate campus setting
- > New cafeteria and amenities building under construction
- > Over 2,000 feet of direct New Jersey Turnpike frontage
- > Less than a mile from Exit 8A of the New Jersey Turnpike
- > Close to Routes 130, 33 and 1, and minutes to downtown Princeton
- > Located halfway between New York City and Philadelphia
- Corporate neighbors include Amerihealth New Jersey, Bracco, ADP and Innophos

## Available Space

Building H - Office Space 7,200 SF

Building I - Office/Data Center 18,000 SF

Building J - Office Space 25,000 SF

Building L - Office Space 3,500 SF

BRETT INCOLLINGO Associate +1 609 259 5173 brett.incollingo@colliers.com COLLIERS INTERNATIONAL NJ LLC 500 Alexander Park, Suite 101 Princeton, NJ 08540 +1 609 269 1111 colliers.com/Princeton