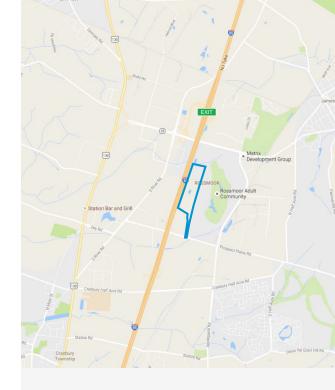

# The Offices at Matrix Corporate Campus

PROSPECT PLAINS ROAD & NEW JERSEY TURNPIKE, CRANBURY

#### **Property Features**

- > 340,613 SF of total office/lab/flex space on 83 acres
- > 3,500 53,700 SF total available > 25,000 SF max contiguous
- > Class A spaces in a corporate campus setting
- > New cafeteria and amenities building under construction
- > Over 2,000 feet of direct New Jersey Turnpike frontage
- > Less than a mile from Exit 8A of the New Jersey Turnpike
- > Close to Routes 130, 33 and 1, and minutes to downtown Princeton
- > Located halfway between New York City and Philadelphia
- Corporate neighbors include Amerihealth New Jersey, Bracco, ADP and Innophos