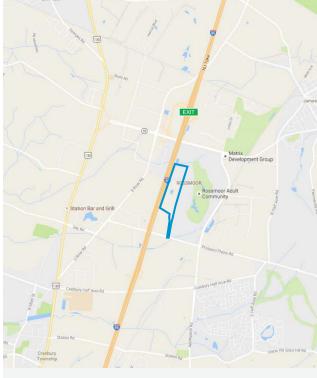

# COMING SOON > COMPLETELY RENOVATED OFFICE SPACE The Offices at Matrix Corporate Campus

PROSPECT PLAINS ROAD & NEW JERSEY TURNPIKE, CRANBURY

### **Property Features**

- > 340,613 SF of total office/lab/flex space on 83 acres
- > 3,500 53,700 SF total available > 25,000 SF max contiguous
- > Class A spaces in a corporate campus setting
- > New cafeteria and amenities building under construction
- > Over 2,000 feet of direct New Jersey Turnpike frontage
- > Less than a mile from Exit 8A of the New Jersey Turnpike
- Close to Routes 130, 33 and 1, and minutes to downtown
  Princeton
- > Located halfway between New York City and Philadelphia
- Corporate neighbors include Amerihealth New Jersey, Bracco, ADP and Innophos