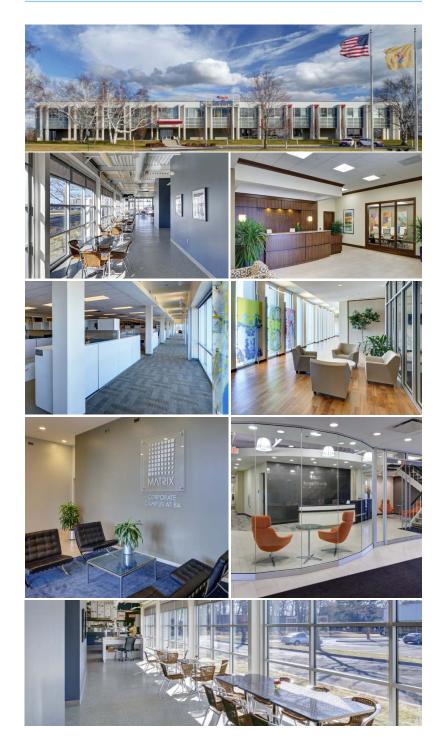

# COMING SOON > COMPLETELY RENOVATED OFFICE SPACE The Offices at Matrix Corporate Campus

PROSPECT PLAINS ROAD & NEW JERSEY TURNPIKE, CRANBURY

### **Property Features**

- > 340,613 SF of total office/lab/flex space on 83 acres
- > 3,500 53,700 SF total available > 25,000 SF max contiguous
- > Class A spaces in a corporate campus setting
- > New cafeteria and amenities building under construction
- > Over 2,000 feet of direct New Jersey Turnpike frontage
- > Less than a mile from Exit 8A of the New Jersey Turnpike
- Close to Routes 130, 33 and 1, and minutes to downtown
  Princeton
- > Located halfway between New York City and Philadelphia
- Corporate neighbors include Amerihealth New Jersey, Bracco, ADP and Innophos

## Available Space

- Building H Office Space 7,200 SF
- Building I Office/Data Center 18,000 SF
- Building J Office Space 25,000 SF
- Building L Office Space 3,500 SF

## The Offices at Matrix Corporate Campus