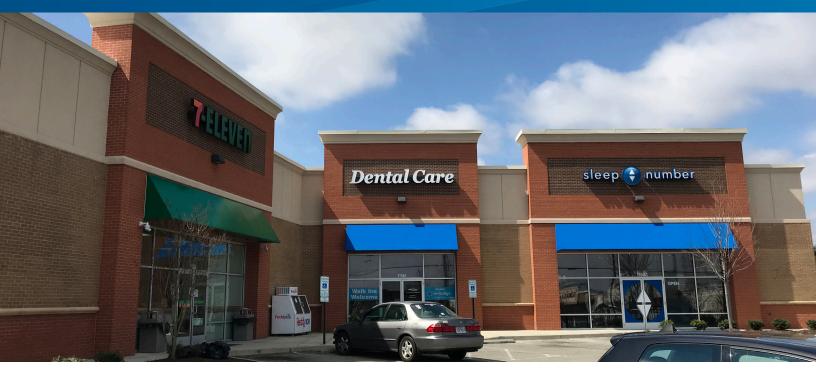

## THE CORNER SHOPS

11530-11546 MIDLOTHIAN TPKE. | RICHMOND (MIDLOTHIAN), VA

#### Terms of Sale

**OFFERING PRICE: \$5,162,155** 

CAP RATE: 6.50% SIZE: ± 8,120SF

> 100% leased high quality stabilized asset

- > **A+ Location** Property is an outparcel to Chesterfield Towne Center (1,019,193 SF)
- > 82,418 daytime employee population in a 5 mile radius
- > Mature submarket with 121,371 population within 5 miles of the property
- > Affluent location with incomes exceeding \$115,000 in a 3 mile radius
- Area Tenants Include: Chesterfield Towne Center, Target, Costco, Walmart, Sam's Club, AMC, The Home Depot, Lowe's, Bed Bath & Beyond, Dick's Sporting Goods, Kohl's, Costco, Petsmart, Staples, Carmax, The Fresh Market, DSW, Chick-fil-A, Panera, Starbucks, and many more.