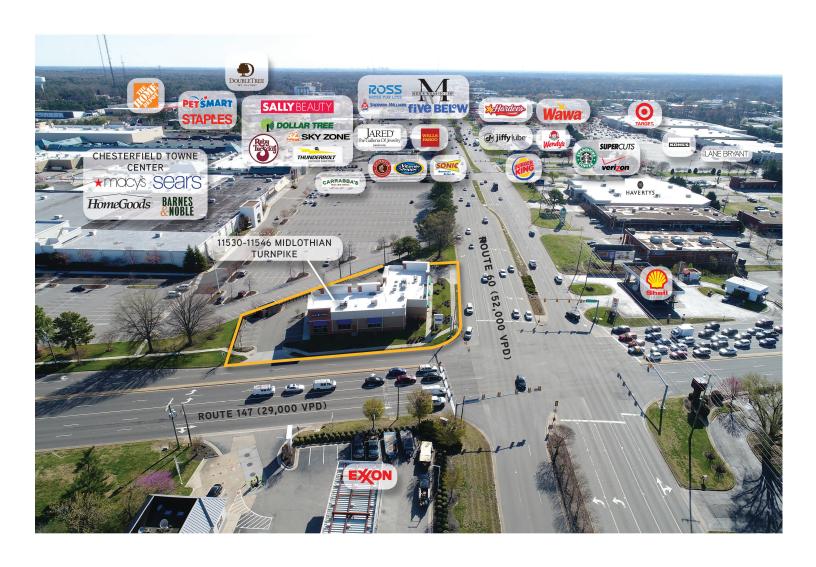

#### Terms of Sale

**OFFERING PRICE: \$5,162,155** 

CAP RATE: 6.50% SIZE: ± 8,120SF

> 100% leased high quality stabilized asset

- > **A+ Location** Property is an outparcel to Chesterfield Towne Center (1,019,193 SF)
- > 82,418 daytime employee population in a 5 mile radius
- > Mature submarket with 121,371 population within 5 miles of the property
- > Affluent location with incomes exceeding \$115,000 in a 3 mile radius
- Area Tenants Include: Chesterfield Towne Center, Target, Costco, Walmart, Sam's Club, AMC, The Home Depot, Lowe's, Bed Bath & Beyond, Dick's Sporting Goods, Kohl's, Costco, Petsmart, Staples, Carmax, The Fresh Market, DSW, Chick-fil-A, Panera, Starbucks, and many more.