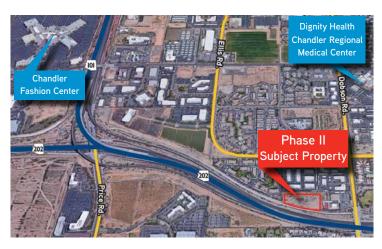

## The Presidio Phase II

NWC OF DOBSON RD & LOOP 202 FREEWAY, CHANDLER, ARIZONA

• AREA AMENITIES: 1 mile from Dignity Health Chandler Regional Medical Center; Close to Chandler Fashion Center, Chandler Festival Mall, and San Marcos Golf Course

2018 TOTAL POPULATION

14,120 within 1 mile 105,122 within 3 miles 242,630 within 5 miles