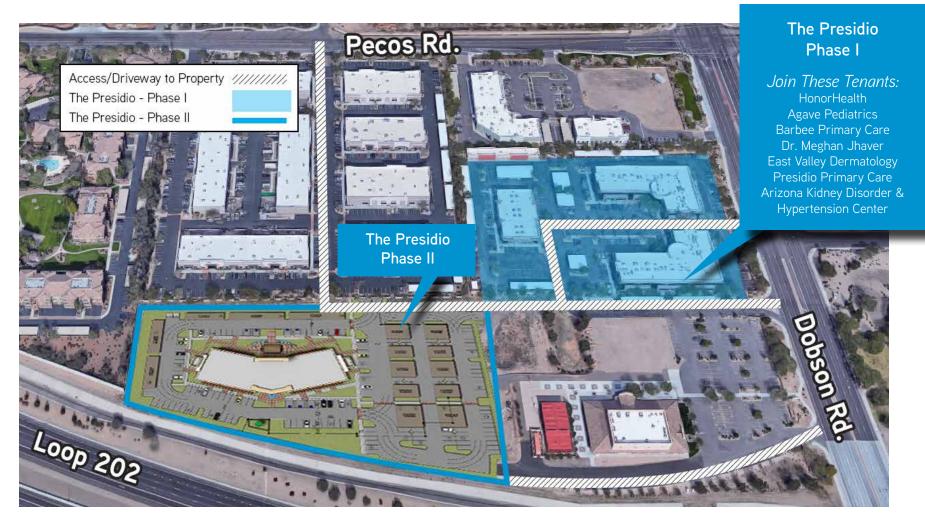

## The Presidio Phase II

NWC OF DOBSON RD & LOOP 202 FREEWAY, CHANDLER, ARIZONA

## PROPERTY FEATURES

LEASE: \$22 PSF NNN

• SALE: \$225 PSF

PROJECT: ±48,000 SF

• SUITES: ±2,500 SF to ±48,000 SF

• PARKING: 5.8/1,000 Covered parking available

• Class A lobby & common area restrooms

• Highly visible freeway signage fronting Loop 202