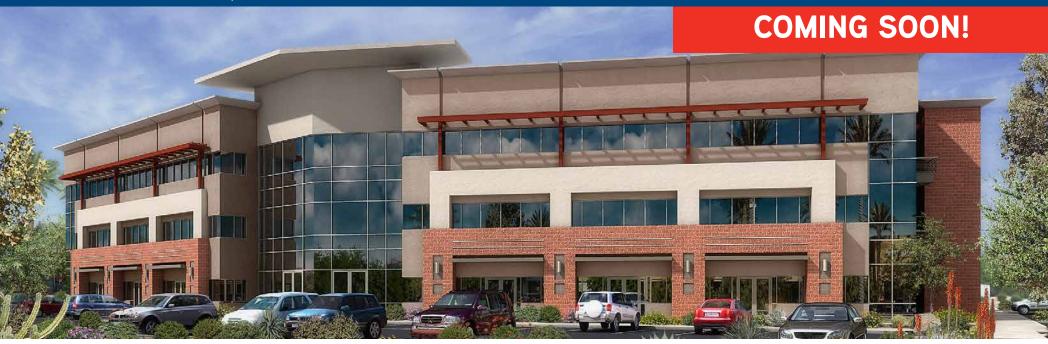

## The Presidio Phase II

NWC OF DOBSON RD & LOOP 202 FREEWAY, CHANDLER, ARIZONA

## LEASE OR SALE | CLASS A MEDICAL OFFICE

## PROPERTY FEATURES

LEASE: \$22 PSF NNN

• SALE: \$225 PSF

PROJECT: ±48,000 SF

• SUITES: ±2,500 SF to ±48,000 SF

• PARKING: 5.8/1,000 Covered parking available

• Class A lobby & common area restrooms

• Highly visible freeway signage fronting Loop 202