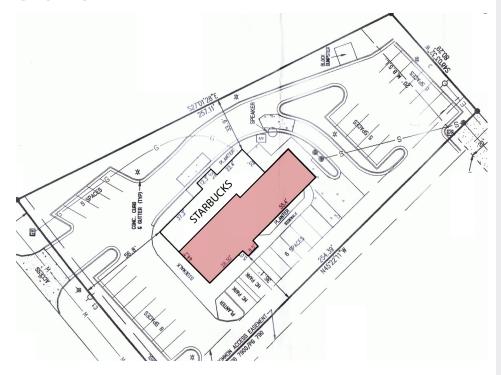

FOR LEASE > RETAIL SPACE

# Rivergate Location



1905-1907 GALLATIN PIKE NORTH, MADISON, TN 37115



# **Building Features**

- > Great co-tenancy opportunity with Starbucks
- Located across the street from regional draw, Rivergate Mall
- Cross easement parking with adjacent Krispy Kreme lot
- > +/- 2,400 SF end cap
- > Pylon signage available
- > Traffic count: 31,803 ADT



#### Site Plan



# Demographics

|                       | 1 MILE                        | 3 MILE   | 5 MILE   |
|-----------------------|-------------------------------|----------|----------|
| Population            | 3,806                         | 40,043   | 99,589   |
| Average Family Income | \$50,316                      | \$52,173 | \$56,408 |
| Traffic               | 31,803 on Gallatin Pike North |          |          |

## Location



# Contact Us

AGENT: WOODY WIDENHOFER

DIR: 615 850 2795 NASHVILLE, TN

woody.widenhofer@colliers.com