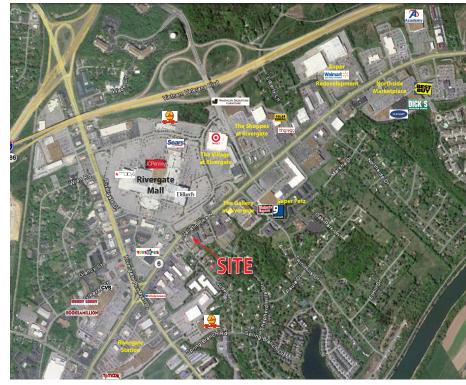

FOR LEASE > RETAIL SPACE

# Rivergate Location



1905-1907 GALLATIN PIKE NORTH, MADISON, TN 37115



# **Building Features**

- > Great co-tenancy opportunity with Starbucks
- Located across the street from regional draw, Rivergate Mall
- Cross easement parking with adjacent Krispy Kreme lot
- > +/- 2,400 SF end cap
- > Pylon signage available
- > Traffic count: 31,803 ADT



#### Site Plan



# Demographics

|                       | 1 MILE                        | 3 MILE   | 5 MILE   |
|-----------------------|-------------------------------|----------|----------|
| Population            | 3,806                         | 40,043   | 99,589   |
| Average Family Income | \$50,316                      | \$52,173 | \$56,408 |
| Traffic               | 31,803 on Gallatin Pike North |          |          |

## Location



# Contact Us

AGENT: WOODY WIDENHOFER

DIR: 615 850 2795 NASHVILLE, TN

woody.widenhofer@colliers.com