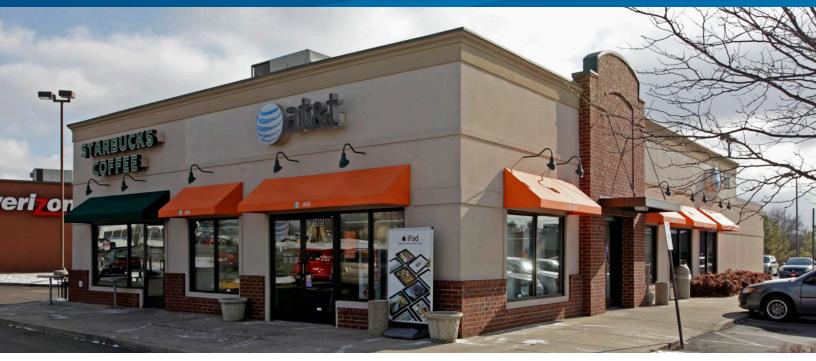

# Rivergate Location

1905-1907 GALLATIN PIKE NORTH, MADISON, TN 37115

# **Building Features**

- > Great co-tenancy opportunity with Starbucks
- Located across the street from regional draw, Rivergate Mall
- Cross easement parking with adjacent Krispy Kreme lot
- > +/- 2,400 SF end cap
- > Pylon signage available
- > Traffic count: 31,803 ADT