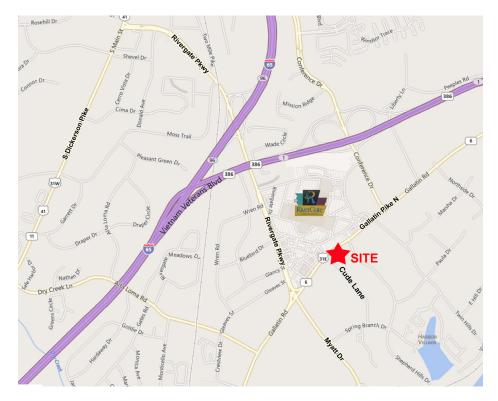

Rivergate Location



1905-1907 GALLATIN PIKE NORTH, MADISON, TN 37115



# **Building Features**

- > Great co-tenancy opportunity with Starbucks
- Located across the street from regional draw, Rivergate Mall
- Cross easement parking with adjacent Krispy Kreme lot
- > +/- 2,400 SF end cap
- > Pylon signage available
- > Traffic count: 31,803 ADT



#### Site Plan



# Demographics

|                       | 1 MILE                        | 3 MILE   | 5 MILE   |
|-----------------------|-------------------------------|----------|----------|
| Population            | 3,806                         | 40,043   | 99,589   |
| Average Family Income | \$50,316                      | \$52,173 | \$56,408 |
| Traffic               | 31,803 on Gallatin Pike North |          |          |

## Location



# Contact Us

AGENT: WOODY WIDENHOFER

DIR: 615 850 2795 NASHVILLE, TN

woody.widenhofer@colliers.com