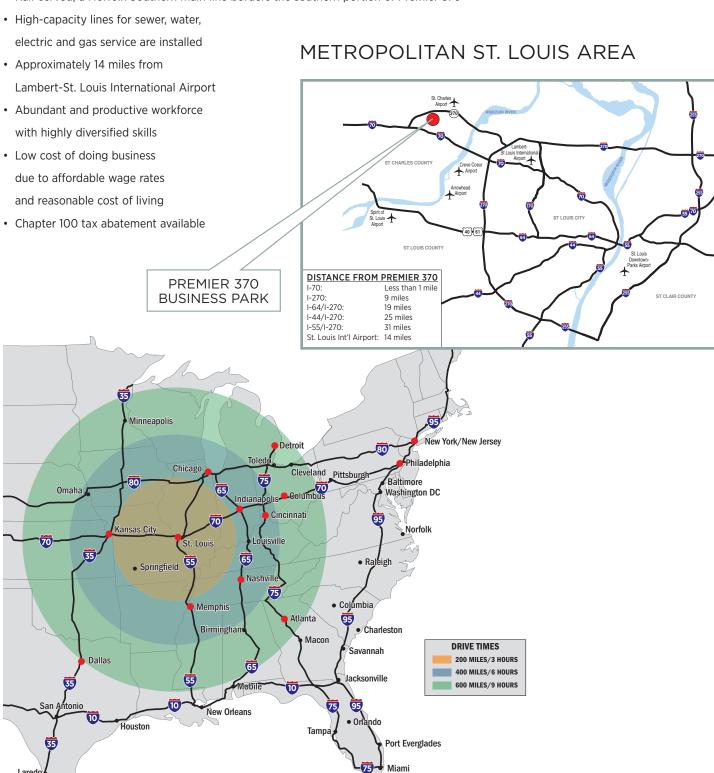

## FEATURES AND BENEFITS:

- · Located in St. Charles County, the fastest growing county in Missouri
- Bordered by I-370, an interstate-quality, non-congested highway that directly connects to I-70 and I-270
- · Full diamond interchange provides quick and efficient access to and from the interstate highway system
- Rail-served; a Norfolk Southern main line borders the southern portion of Premier 370