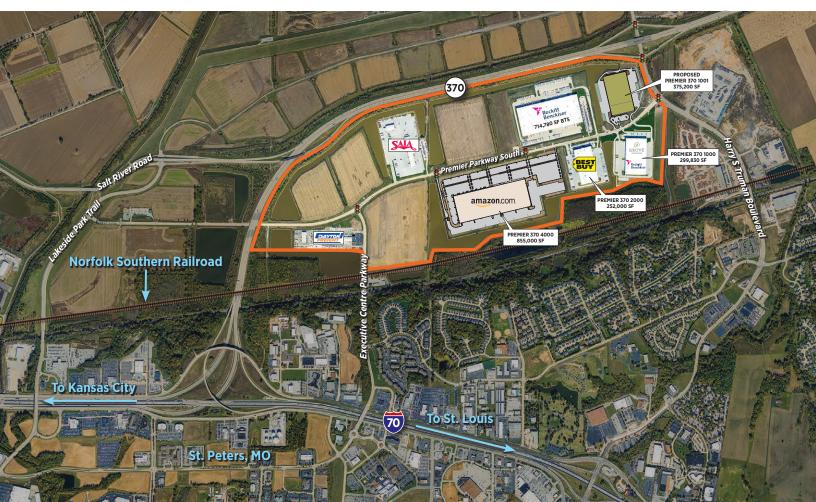

## LAND AVAILABLE PREMIER 370 BUSINESS PARK ST. PETERS, MO

## PREMIER 370 BUSINESS PARK: LAND READY FOR DEVELOPMENT

A master-planned development, Premier 370 Business Park boasts 375 acres of flat, ready-to-build sites—enough land to accommodate up to six million square feet of industrial and office product. Premier 370 has lots available for sale to owner/users, as well as third-party construction services.

## FEATURES AND BENEFITS:

- · Located in St. Charles County, the fastest growing county in Missouri
- Bordered by I-370, an interstate-quality, non-congested highway that directly connects to I-70 and I-270
- · Full diamond interchange provides quick and efficient access to and from the interstate highway system
- Rail-served; a Norfolk Southern main line borders the southern portion of Premier 370