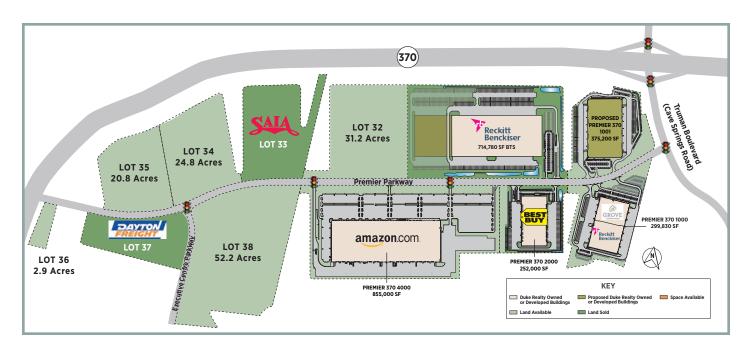

## LAND AVAILABLE PREMIER 370 BUSINESS PARK ST. PETERS, MO

## PREMIER 370 BUSINESS PARK: LAND READY FOR DEVELOPMENT

A master-planned development, Premier 370 Business Park boasts 375 acres of flat, ready-to-build sites—enough land to accommodate up to six million square feet of industrial and office product. Premier 370 has lots available for sale to owner/users, as well as third-party construction services.

## FEATURES AND BENEFITS:

- · Located in St. Charles County, the fastest growing county in Missouri
- Bordered by I-370, an interstate-quality, non-congested highway that directly connects to I-70 and I-270
- · Full diamond interchange provides quick and efficient access to and from the interstate highway system
- Rail-served; a Norfolk Southern main line borders the southern portion of Premier 370