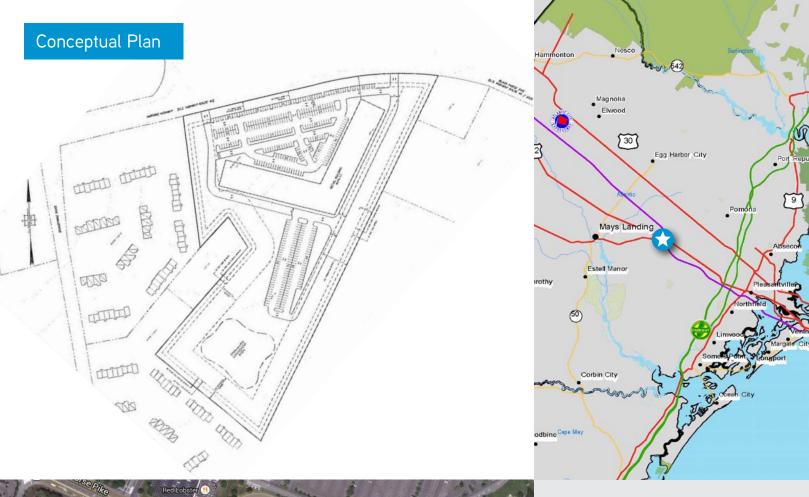

# 18.4 +/- Acre Development Site

4436 BLACK HORSE PIKE, MAYS LANDING, NEW JERSEY

# **Property Features**

- > 18.4 +/- acre development opportunity
- > Approximately 5,000 SF retail/restaurant building on-site
- > Two income-producing billboards on-site
- > Situated on the corner of Route 322 (Black Horse Pike) and Route 40 (Harding Highway) at signalized intersection
- > Located across from the Hamilton Mall
- > Great location amidst a wide array of retailers
- > Close proximity to the Atlantic City International Airport and Atlantic City Line Railway