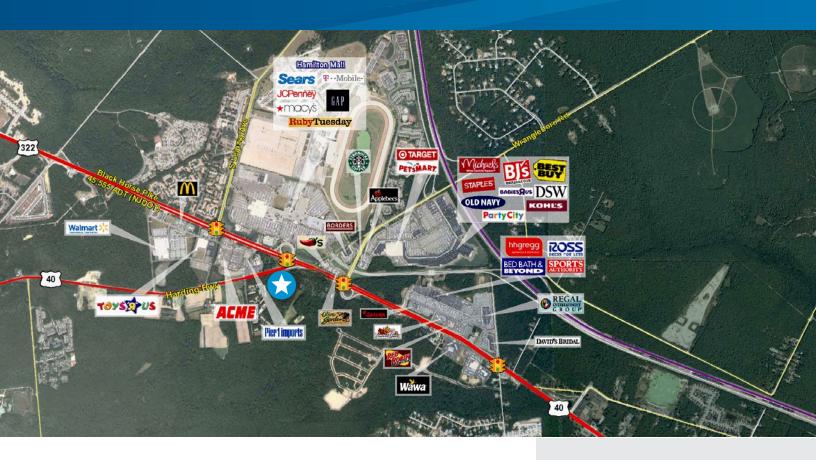

# 18.4 +/- Acre Development Site

4436 BLACK HORSE PIKE, MAYS LANDING, NEW JERSEY

# **Property Features**

- > 18.4 +/- acre development opportunity
- > Approximately 5,000 SF retail/restaurant building on-site
- > Two income-producing billboards on-site
- > Situated on the corner of Route 322 (Black Horse Pike) and Route 40 (Harding Highway) at signalized intersection
- > Located across from the Hamilton Mall
- > Great location amidst a wide array of retailers
- > Close proximity to the Atlantic City International Airport and Atlantic City Line Railway