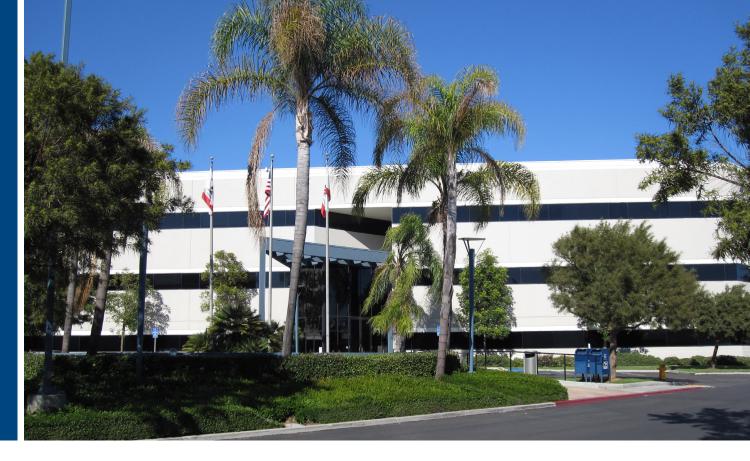

# FOR LEASE > OFFICE

21041-61-81 S. Western Ave. Torrance, CA 90501

# **Torrance Pointe**

Torrance Pointe is a 142,017 square foot office campus at the major thoroughfares of Western Avenue and Torrance Boulevard on the border of Downtown "Old Torrance". The project features two 3-story buildings and one 2-story building on a 7.6 acre land parcel.

# **HIGHLIGHTS:**

- >> Up to 21,335 SF of contiguous space available
- >> Identity opportunity for monument signage near entrance
- >> 4/1,000 free surface parking throughout property
- >> Equal distance to the San Diego (I-405) and Harbor (I-110) freeways
- >> Less than five minutes to world-class shopping, dining and hotels
- >> No gross receipts tax benefit in the City of Torrance
- >> Close proximity to Torrance Memorial & Little Company of Mary Hospitals