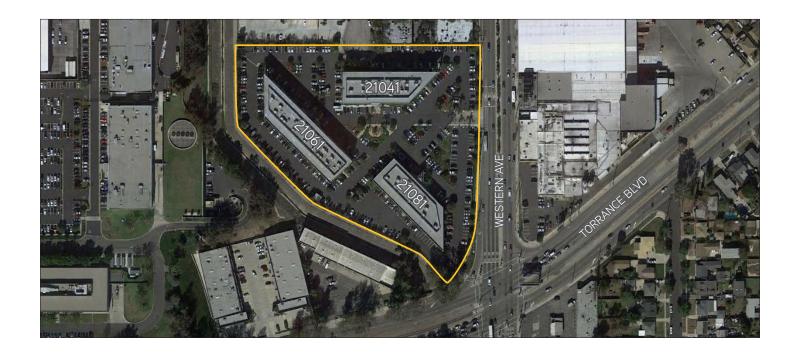

# **Aerial View**

# Availability

>> 21061 / Suite 200 :: 21,335 SF (Available 5/1/17)

>> 21061 / Suite 120 :: 1,292 SF
 >> 21081 / Suite 290B :: 1,434 SF
 >> 21081 / Suite 190 :: 1,802 SF
 >> 21081 / Suite 130 :: 1,490 SF