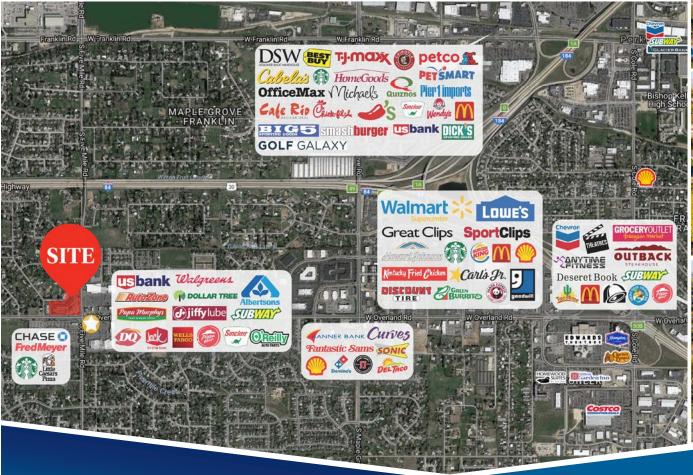

## RETAIL SPACE FOR LEASE

## Elm's Park Shopping Center 10704 OVERLAND RD | BOISE, ID

LEW GOLDMAN 208 472 2847 lew.goldman@colliers.com MALLISA JACKSON 208 472 1654 mallisa.jackson@colliers.com

#### **HIGHLIGHTS**

- Unique opportunity at a premier shopping center in southwest Boise
- Build-to-Suit: Contact Agent
- Shadow-anchored by Albertson's, Walgreens & Fred Meyer
- Traffic Counts: Overland=34,988 vpd, Five Mile=20,895 vpd
- Amazing visibility at the intersection for all tenants
- Creative Landlord looking to make deals