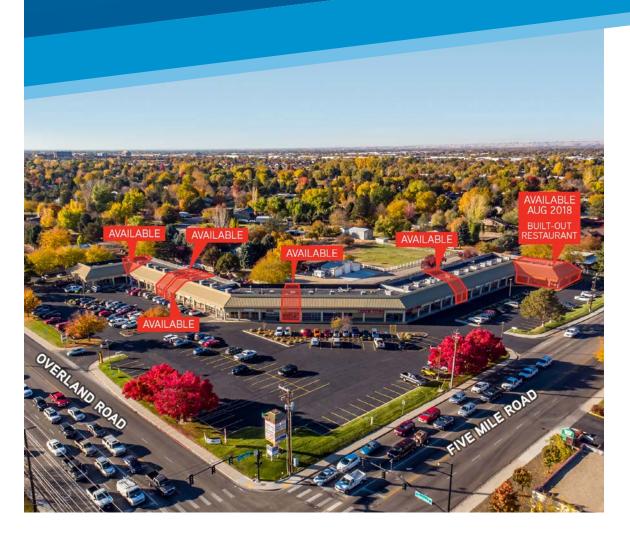

### RETAIL SPACE Elm's Park Shopping Center 10704 OVERLAND RD | BOISE, ID **FOR LEASE**

#### **SPACE AVAILABLE**

| Suite                         | Size      | Lease Rate    | Type |
|-------------------------------|-----------|---------------|------|
| Suite 1471 * RESTAURANT SPACE | 2,909 RSF | \$18.00 PSF   | NNN  |
| Suite 1521                    | 2,420 RSF | \$13.95 PSF   | NNN  |
| Suite 1551                    | 1,300 RSF | \$13.95 PSF   | NNN  |
| Suite 10658                   | 1,000 RSF | Contact Agent | NNN  |
| Suite 10666                   | 997 RSF   | Contact Agent | NNN  |
| Suite 10704 E                 | 2,848 RSF | Contact Agent | NNN  |
|                               |           |               |      |

\* Available August 2018 NNN's = \$5.11 psf Estimated

#### **HIGHLIGHTS**

- Unique opportunity at a premier shopping center in southwest Boise
- Build-to-Suit: Contact Agent
- Shadow-anchored by Albertson's, Walgreens & Fred Meyer
- Traffic Counts: Overland=34,988 vpd, Five Mile=20,895 vpd
- Amazing visibility at the intersection for all tenants
- Creative Landlord looking to make deals