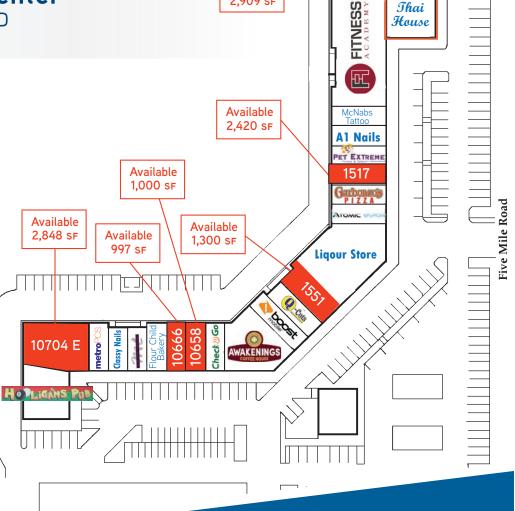

### RETAIL SPACE **FOR LEASE**

# Elm's Park Shopping Center 10704 OVERLAND RD | BOISE, ID

| Suite | Tenant                 | Suite     | Tenant                |
|-------|------------------------|-----------|-----------------------|
| 1471  | Available   2,909 sf * | 10650     | Awakening Coffee      |
| 1501  | Idaho Fitness Factory  | 10654     | Check-n-Go            |
| 1509  | McNabb's Tattoo        | 10658     | Available   1,000 sf  |
| 1513  | A1 Nails               | 10666     | Available   997 sf    |
| 1517  | Extreme Pet            | 10668     | Flour Child Bakery    |
| 1521  | Available   2,420 sf   | 10670     | Mike Luke Jewelers    |
| 1525  | Garbonzo's Pizza       | 10674     | Classy Nails          |
| 1529  | Atomic Vapor           | 10678     | Metro PCS             |
| 1551  | Available   1,300 sf   | 10704 W   | Hooligans Bar & Grill |
| 1553  | Liquor Store           | 10704 E   | Available   2,848 sf  |
| 1559  | Q Cuts                 |           |                       |
| 1567  | Boost Mobile           | * Availab | le August 2018        |