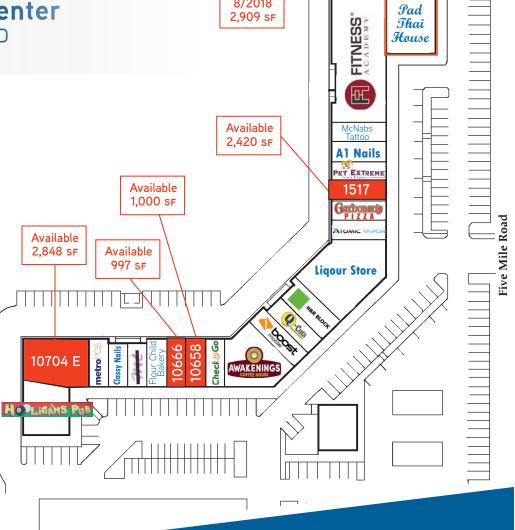

#### **SPACE AVAILABLE**

| Suite                         | Size      | Lease Rate    | Туре |
|-------------------------------|-----------|---------------|------|
| Suite 1471 * RESTAURANT SPACE | 2,909 RSF | \$18.00 PSF   | NNN  |
| Suite 1521                    | 2,420 RSF | \$13.95 PSF   | NNN  |
| Suite 10658                   | 1,000 RSF | Contact Agent | NNN  |
| Suite 10666                   | 997 RSF   | Contact Agent | NNN  |
| Suite 10704 E                 | 2,848 RSF | Contact Agent | NNN  |
|                               |           |               |      |

# Elm's Park Shopping Center 10704 OVERLAND RD | BOISE, ID

| Suite | Tenant                 | Suite                   | Tenant                |
|-------|------------------------|-------------------------|-----------------------|
| 1471  | Available   2,909 sf * | 10650                   | Awakening Coffee      |
| 1501  | Idaho Fitness Factory  | 10654                   | Check-n-Go            |
| 1509  | McNabb's Tattoo        | 10658                   | Available   1,000 sf  |
| 1513  | A1 Nails               | 10666                   | Available   997 sf    |
| 1517  | Extreme Pet            | 10668                   | Flour Child Bakery    |
| 1521  | Available   2,420 sf   | 10670                   | Mike Luke Jewelers    |
| 1525  | Garbonzo's Pizza       | 10674                   | Classy Nails          |
| 1529  | Atomic Vapor           | 10678                   | Metro PCS             |
| 1551  | H & R Block            | 10704 W                 | Hooligans Bar & Grill |
| 1553  | Liquor Store           | 10704 E                 | Available   2,848 sf  |
| 1559  | Q Cuts                 |                         |                       |
| 1567  | Boost Mobile           | * Available August 2018 |                       |

Available

8/2018

LEW GOLDMAN 208 472 2847 lew.goldman@colliers.com MALLISA JACKSON 208 472 1654 mallisa.jackson@colliers.com

Fully built-out restaurant space