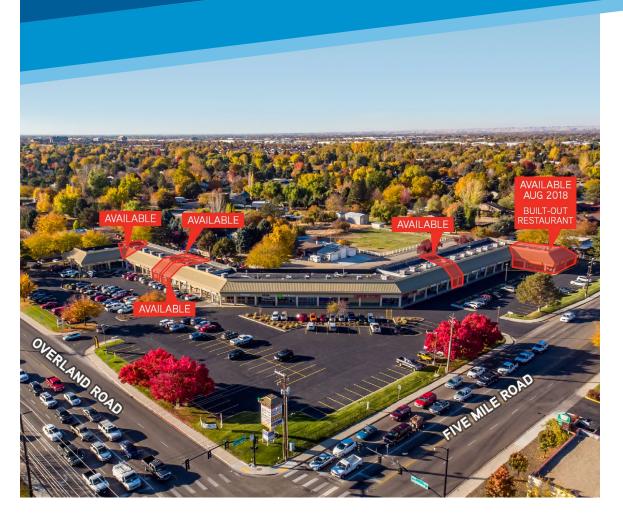

### RETAIL SPACE Elm's Park Shopping Center 10704 OVERLAND RD | BOISE, ID **FOR LEASE**

#### **SPACE AVAILABLE**

| Suite                         | Size      | Lease Rate    | Туре |
|-------------------------------|-----------|---------------|------|
| Suite 1471 * RESTAURANT SPACE | 2,909 RSF | \$18.00 PSF   | NNN  |
| Suite 1521                    | 2,420 RSF | \$13.95 PSF   | NNN  |
| Suite 10658                   | 1,000 RSF | Contact Agent | NNN  |
| Suite 10666                   | 997 RSF   | Contact Agent | NNN  |
| Suite 10704 E                 | 2,848 RSF | Contact Agent | NNN  |
|                               |           |               |      |

#### **HIGHLIGHTS**

\* Available August 2018

- Unique opportunity at a premier shopping center in southwest Boise
- Build-to-Suit: Contact Agent
- Shadow-anchored by Albertson's, Walgreens & Fred Meyer

NNN's = \$5.11 PSF Estimated

- Traffic Counts: Overland=34,988 vpd, Five Mile=20,895 vpd
- Amazing visibility at the intersection for all tenants
- Creative Landlord looking to make deals

LEW GOLDMAN 208 472 2847 lew.goldman@colliers.com MALLISA JACKSON 208 472 1654 mallisa.jackson@colliers.com