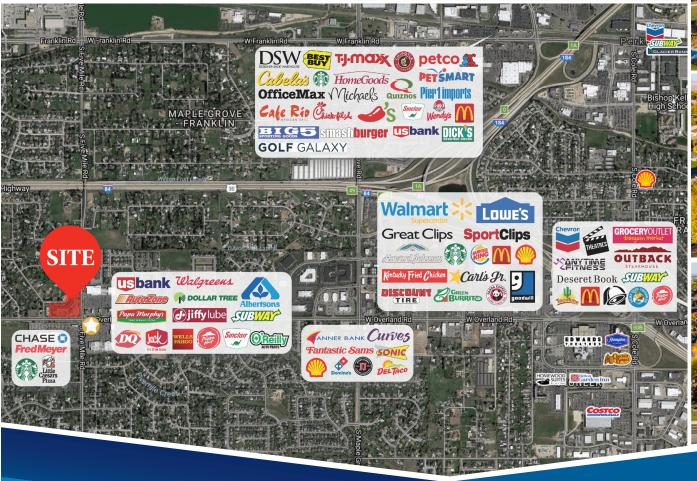

#### **HIGHLIGHTS**

\* Available August 2018

- Unique opportunity at a premier shopping center in southwest Boise
- Build-to-Suit: Contact Agent
- Shadow-anchored by Albertson's, Walgreens & Fred Meyer

NNN's = \$5.11 PSF Estimated

- Traffic Counts: Overland=34,988 vpd, Five Mile=20,895 vpd
- Amazing visibility at the intersection for all tenants
- Creative Landlord looking to make deals

LEW GOLDMAN 208 472 2847 lew.goldman@colliers.com MALLISA JACKSON 208 472 1654 mallisa.jackson@colliers.com