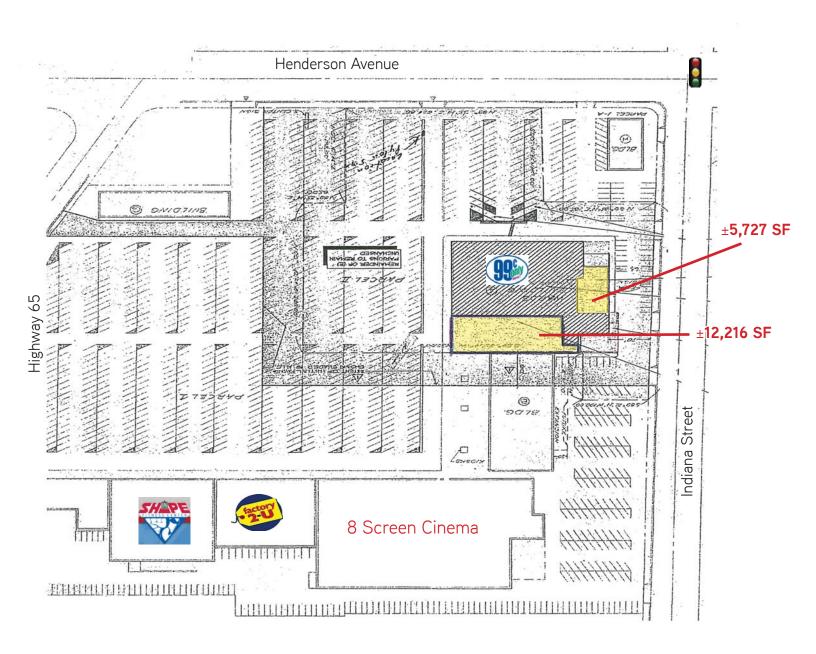

FOR LEASE > RETAIL SPACE

#### 825 W. Henderson Avenue

Colliers

PORTERVILLE, CALIFORNIA

> Location: Southeast corner of Highway 65 and Henderson Avenue, Porterville, CA

> Available for Lease: ±5,727 SF and ±12,216 SF

> Demographics: **Population** Avg HH Income Number of HH 1 Mile Radius: 16,432 \$49,812 5,393 3 Mile Radius: 61,435 \$46,762 18,866 5 Mile Radius: 74,051 \$46,550 22,474 10 Mile Radius: 105,431 \$46,140 31.055

> Co-Anchors:

MARK HENRY COLLIERS INTERNATIONAL 559.221.1271 | EXT. 107 mark.henry@colliers.com BRE #00869280 ROSA DE LUNA 99¢ ONLY STORES LLC REAL ESTATE MANAGER 323.881.1248 rosa.deluna@99only.com COLLIERS INTERNATIONAL 7485 N. Palm Avenue, #110 Fresno, CA 93711 www.colliers.com