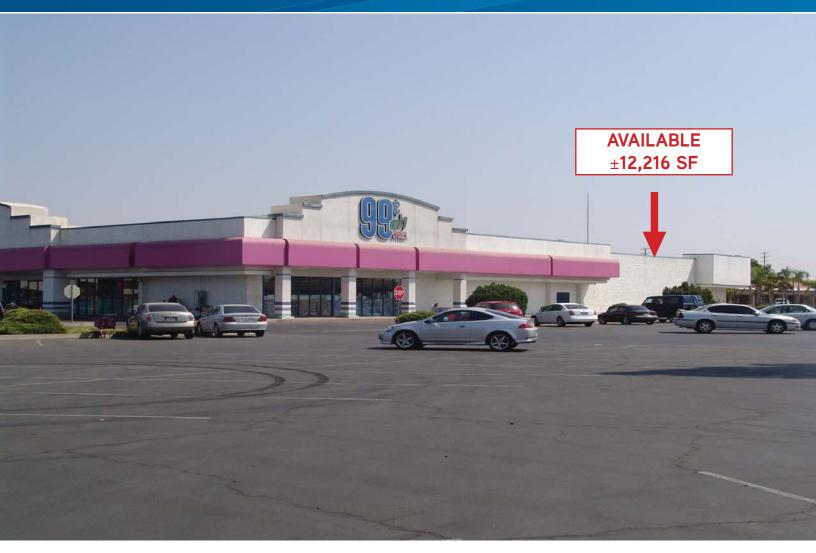

#### 825 W. Henderson Avenue

Colliers

PORTERVILLE, CALIFORNIA

> Location: Southeast corner of Highway 65 and Henderson Avenue, Porterville, CA

> Available for Lease: ±5,727 SF and ±12,216 SF

> Demographics: **Population** Avg HH Income Number of HH 1 Mile Radius: 16,432 \$49,812 5,393 3 Mile Radius: 61,435 \$46,762 18,866 5 Mile Radius: 74,051 \$46,550 22,474 10 Mile Radius: 105,431 \$46,140 31.055