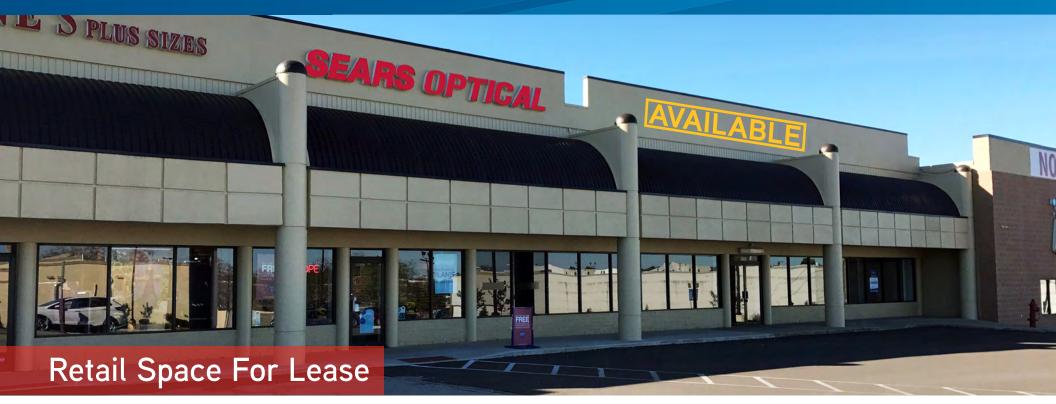

# DAY DRIVE PLAZA

8255 Day Drive | Parma, OH 44129

#### **Property Highlights**

- > Approximately 9,729 SF available
- > Located next to recently opened Make and Catherine's
- > Recent improvements: new façade, parking lot, sidewalk and light poles
- > Parma is the largest suburb in Cuyahoga County, with strong demographics and housing density
- Believe Family Fun Center, Sears Optical, > Across the street from the newly renovated Shoppes at Parma, with over 1 million SF of retail
  - > Make Believe Family Fun Center boasts over 150.000 annual visitors