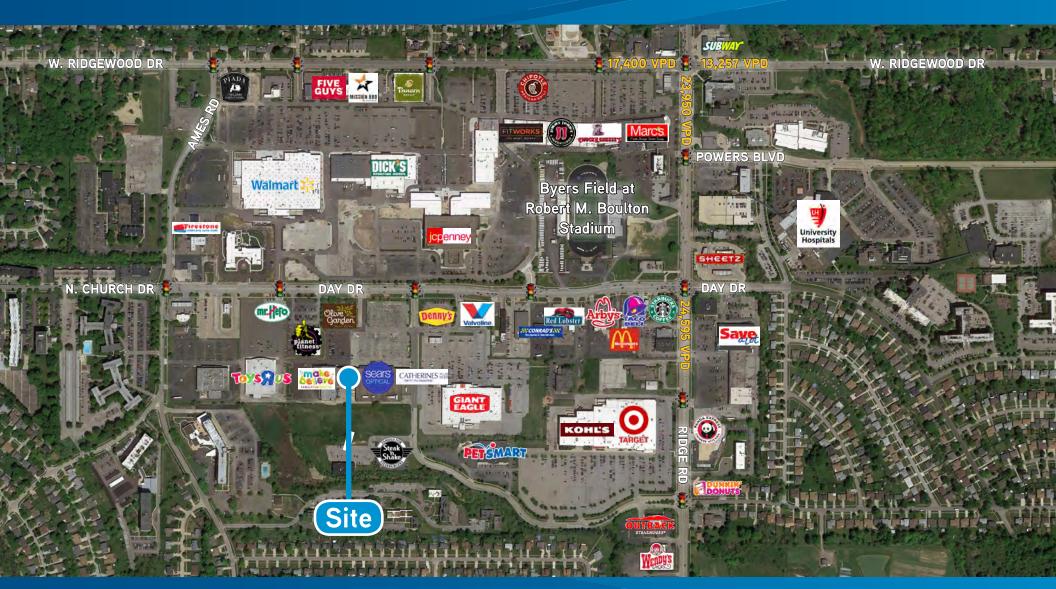

#### **Property Highlights**

- > Approximately 9,729 SF available
- > Located next to recently opened Make and Catherine's
- > Recent improvements: new façade, parking lot, sidewalk and light poles
- > Parma is the largest suburb in Cuyahoga County, with strong demographics and housing density
- Believe Family Fun Center, Sears Optical, > Across the street from the newly renovated Shoppes at Parma, with over 1 million SF of retail
  - > Make Believe Family Fun Center boasts over 150.000 annual visitors