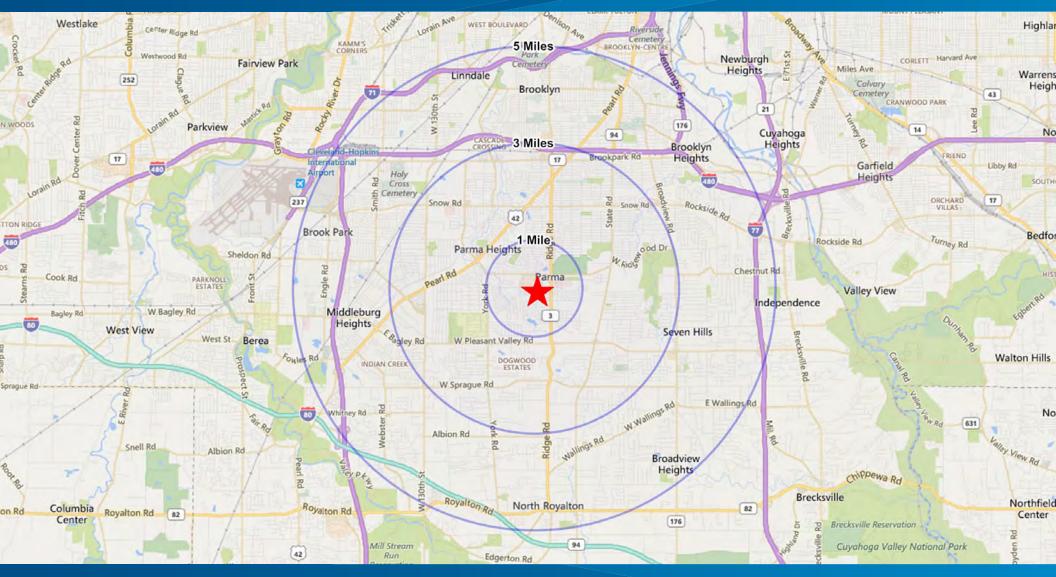

| DEMOGRAPHICS                | 1 mile   | 3 mile   | 5 mile   |
|-----------------------------|----------|----------|----------|
| Total Population            | 15,958   | 104,722  | 240,016  |
| Average Household<br>Income | \$51,940 | \$62,266 | \$64,424 |
| Daytime Employees           | 10,466   | 46,552   | 139,548  |