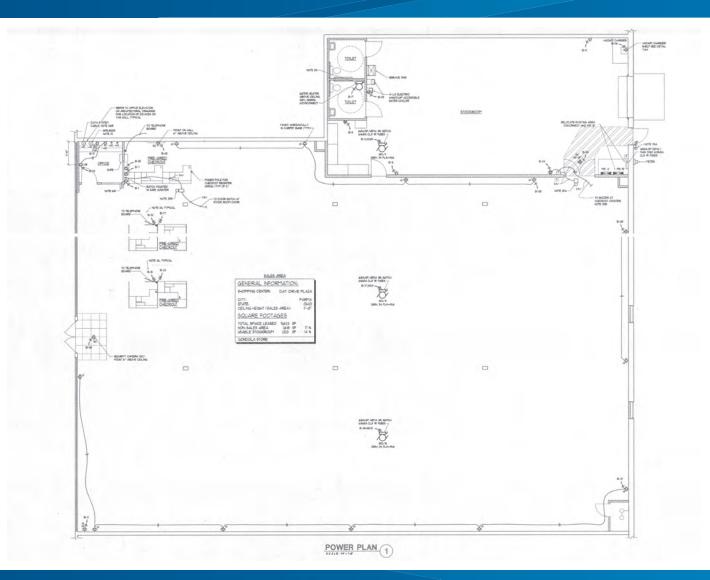

#### **Property Highlights**

- > Approximately 9,729 SF available
- > Located next to recently opened Make and Catherine's
- > Recent improvements: new façade, parking lot, sidewalk and light poles
- > Parma is the largest suburb in Cuyahoga County, with strong demographics and housing density
- Believe Family Fun Center, Sears Optical, > Across the street from the newly renovated Shoppes at Parma, with over 1 million SF of retail
  - > Make Believe Family Fun Center boasts over 150.000 annual visitors