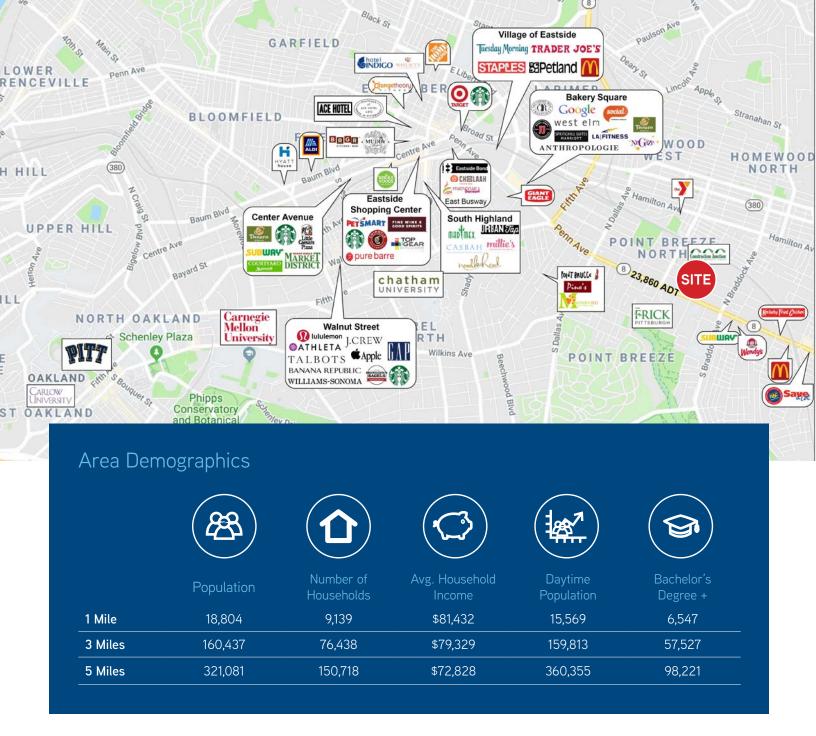

# 7325 Penn Avenue | Pittsburgh, PA 15208

The Circuit at East End revolutionizes the former Pittsburgh Electric & Manufacturing Company headquarters into a high-tech, creative office and retail center. The proximity to distinguished universities has attracted technology companies, such as Google, Alpha Lab, Numo, UPMC Enterprises and Duolingo, to the East End.

#### **FEATURES**

- 3,510 & 4,712 SF retail suites
- 23,860 ADT on Penn Avenue
- Located in the East End close to Bakery Square, Carnegie Mellon University, Chatham University & The University of Pittsburgh
- Densly populated with strong demographics
- Public transportation at your doorstep along Penn Avenue
- High ceilings with new oversized windows
- On-site parking