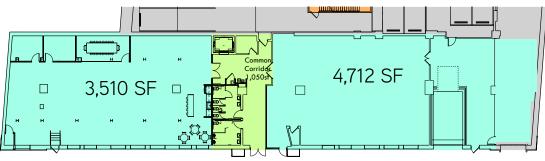

#### **FEATURES**

- 3,510 & 4,712 SF retail suites
- 23,860 ADT on Penn Avenue
- Located in the East End close to Bakery Square, Carnegie Mellon University, Chatham University & The University of Pittsburgh
- Densly populated with strong demographics
- Public transportation at your doorstep along Penn Avenue
- High ceilings with new oversized windows
- On-site parking