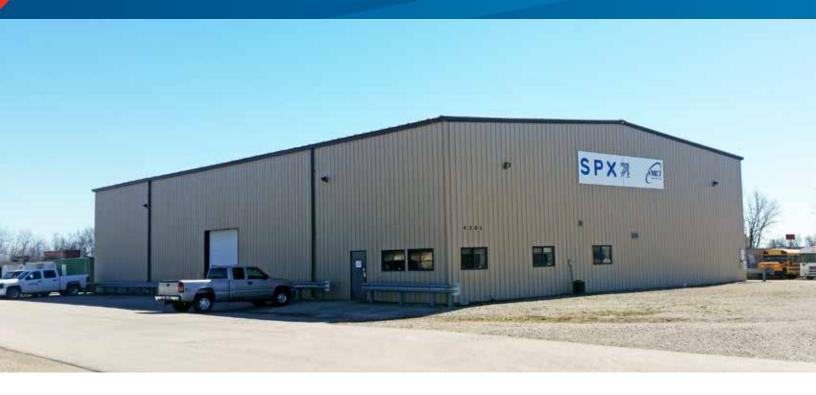

#### FOR SALE OR LEASE > INDUSTRIAL PROPERTY ON 9.4± ACRES

# NOWFORLEASE 4301 S Brookhart Drive

HARRISONVILLE, MISSOURI

### **Property Features**

- > Total available: 9.600± SF
  - > Office: 950± SF
- > Land area:  $9.4\pm$  acres ( $6.5\pm$  acres rocked)
- > Loading:
  - > 2 12' x 12' drive-in doors
  - > 1 21' x 14' drive-in door
- > Clear height: 21' 24'
- > Floor type: 8" Concrete
- > Electrical: 1200 AMP / 480 Volt / 3-Phase

- > Year built: 2000
- > Zoning: Industrial
- > Well-insulated building
- > Excellent access to I-49
- > Great visibility to I-49
- > Additional land available
- > Lease rate: \$7.75 PSF, Net
- > Sale price: \$825,000