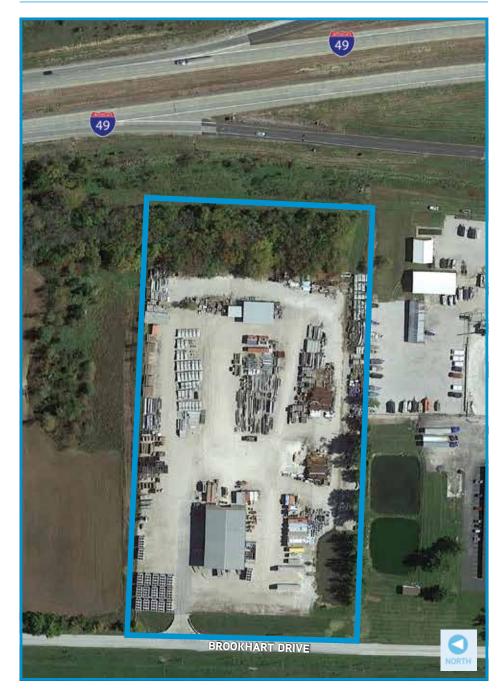

#### FOR SALE OR LEASE > INDUSTRIAL PROPERTY ON 9.4± ACRES

### **Property Features**

- > Total available: 9.600± SF
  - > Office: 950± SF
- > Land area:  $9.4\pm$  acres ( $6.5\pm$  acres rocked)
- > Loading:
  - > 2 12' x 12' drive-in doors
  - > 1 21' x 14' drive-in door
- > Clear height: 21' 24'
- > Floor type: 8" Concrete
- > Electrical: 1200 AMP / 480 Volt / 3-Phase

- > Year built: 2000
- > Zoning: Industrial
- > Well-insulated building
- > Excellent access to I-49
- > Great visibility to I-49
- > Additional land available
- > Lease rate: \$7.75 PSF, Net
- > Sale price: \$825,000