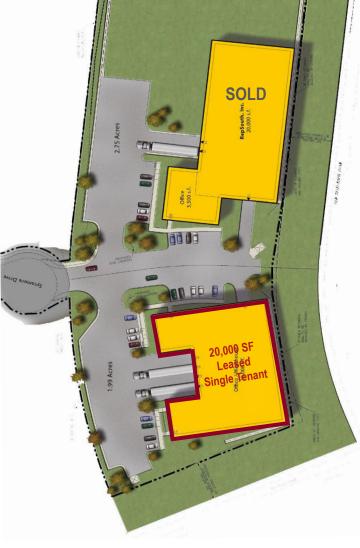

### **Property Features**

- > Leased to good credit Tenant
- > 20,000 total square foot building (2,500 SF of office space & 17,500 SF of warehouse space)
- > Zoned M-2 to accommodate wide variety of office/service/industrial uses, including outdoor storage
- > Located just north of the Atlee-Elmont interchange off I-95
- > 4 dock high and 2 drive-in loading doors
- > 24' clear ceiling heights (can accommodate mezzanine)
- > Excellent access to I-95, I-295 and Route 1
- > High quality, tilt-up construction, sprinklered
- > Single tenant NNN, good credit
- > Sale price: \$1,730,000