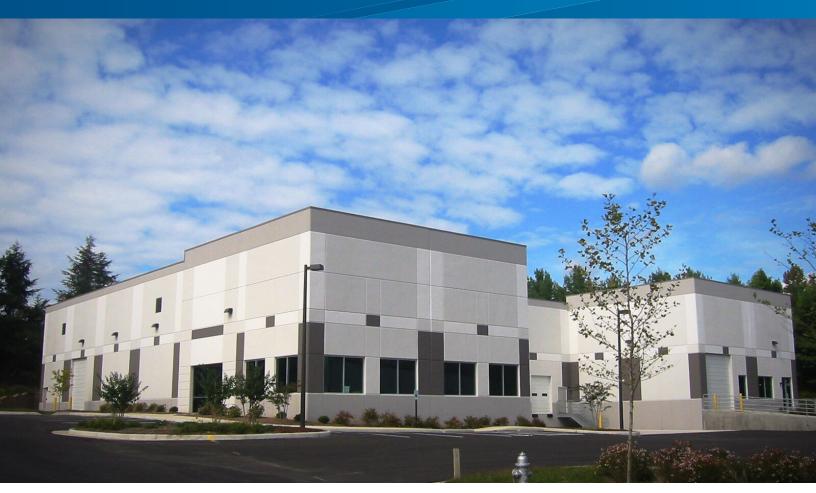

### **Property Features**

- > Leased to good credit Tenant
- > 20,000 total square foot building (2,500 SF of office space & 17,500 SF of warehouse space)
- > Zoned M-2 to accommodate wide variety of office/service/industrial uses, including outdoor storage
- > Located just north of the Atlee-Elmont interchange off I-95
- > 4 dock high and 2 drive-in loading doors
- > 24' clear ceiling heights (can accommodate mezzanine)
- > Excellent access to I-95, I-295 and Route 1
- > High quality, tilt-up construction, sprinklered
- > Single tenant NNN, good credit
- > Sale price: \$1,730,000