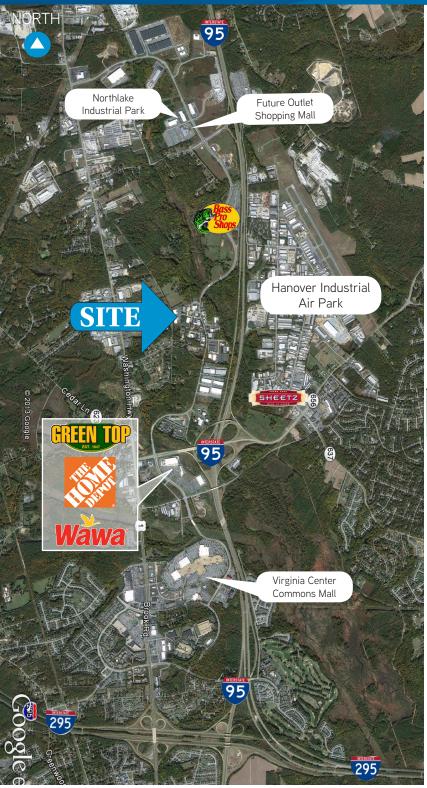

### **Property Features**

- > Leased to good credit Tenant
- > 20,000 total square foot building (2,500 SF of office space & 17,500 SF of warehouse space)
- > Zoned M-2 to accommodate wide variety of office/service/industrial uses, including outdoor storage
- > Located just north of the Atlee-Elmont interchange off I-95
- > 4 dock high and 2 drive-in loading doors
- > 24' clear ceiling heights (can accommodate mezzanine)
- > Excellent access to I-95, I-295 and Route 1
- > High quality, tilt-up construction, sprinklered
- > Single tenant NNN, good credit
- > Sale price: \$1,730,000