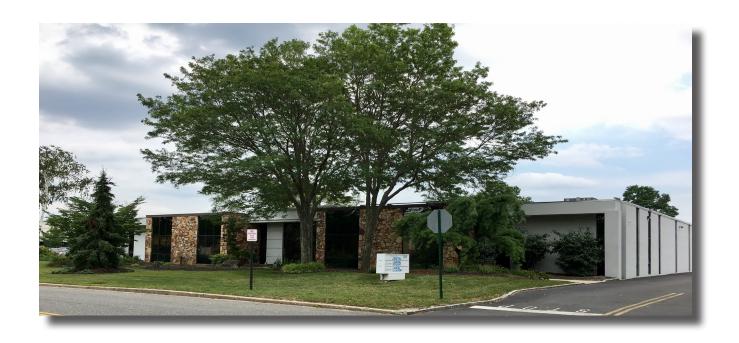

# 370 Crossways Park Drive



WOODBURY, NY



### **BUILDING DETAILS**

Available Space: +/- 7,580 SF Ceiling Height: 13'-14'

Office Space: 10% Power: Ample

Loading: 2 Drive Ins Heat: Gas

Taxes: Base year included Asking Lease Price: \$14.00 PSF/Gross

### **HIGHLIGHTS**

- > Situated in Crossways Business Park
- > 10% office build out available
- > Available immediately
- > Utilities sub-metered

- > Easy access to Route 135, LIE, and Northern State Pkwy
- > Landlord occupied building
- > Good column spacing

#### FOR LEASE > WAREHOUSE SPACE

# 370 Crossways Park Dr

WOODBURY, NY







## **Exclusive Agents**

JUSTIN MAIORANO 516 284 3448 | DIRECT DIAL LONG ISLAND, NY justin.maiorano@colliers.com

JASON MAIETTA
516 284 3410 | DIRECT DIAL
LONG ISLAND, NY
jason.maietta@colliers.com

COLLIERS INTERNATIONAL 1981 Marcus Ave, Suite E