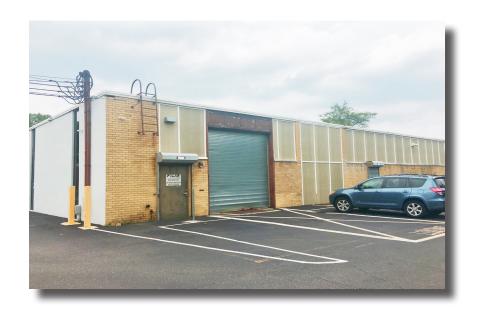

### **BUILDING DETAILS**

Available Space: +/- 7,580 SF Ceiling Height: 13'-14'

Office Space: 10% Power: Ample

Loading: 2 Drive Ins Heat: Gas

Taxes: Base year included Asking Lease Price: \$14.00 PSF/Gross

### **HIGHLIGHTS**

- > Situated in Crossways Business Park
- > 10% office build out available
- > Available immediately
- > Utilities sub-metered

- > Easy access to Route 135, LIE, and Northern State Pkwy
- > Landlord occupied building
- > Good column spacing