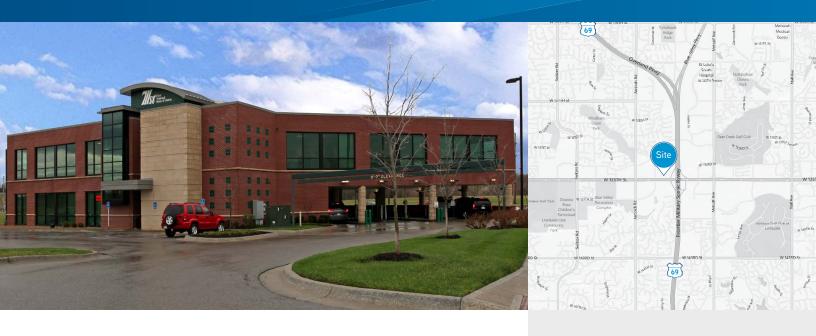

## Central Bank of the Midwest

7960 W 135TH STREET, OVERLAND PARK, KANSAS

## **Property Features**

- > Highly visible location on 135th Street
- > Excellent access to 69 Highway
- > Extensive retail corridor with ample amount of amenities
- > Lobby exposure with three sides of glass
- > 3,776 RSF
- > Available immediately
- > \$19.50 / RSF
- > Sublease expiration of June 30, 2022