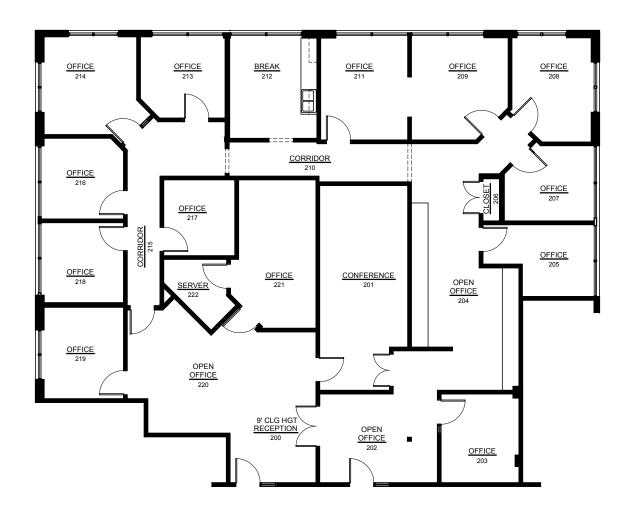

## **Property Features**

- > Highly visible location on 135th Street
- > Excellent access to 69 Highway
- > Extensive retail corridor with ample amount of amenities
- > Lobby exposure with three sides of glass
- > 3,776 RSF
- > Available immediately
- > \$19.50 / RSF
- > Sublease expiration of June 30, 2022