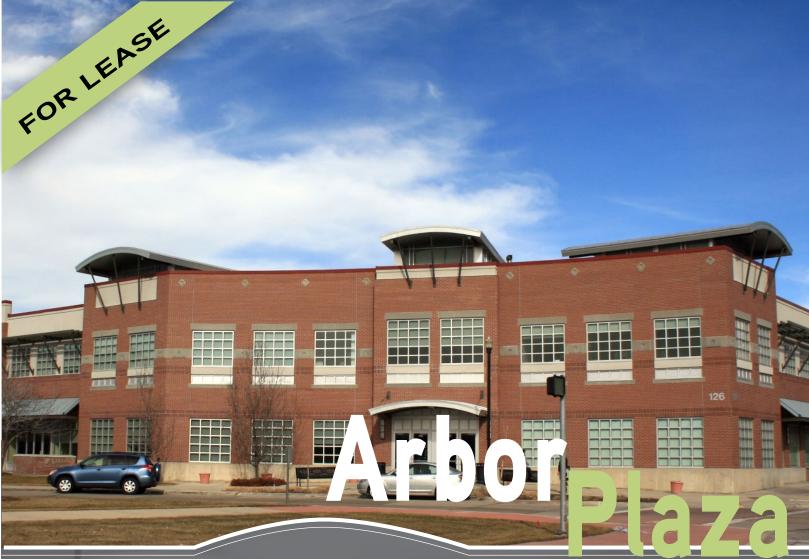

### 126 West Sego Lily Drive Sandy, Utah

Lease Rate: \$25.00 FS

Building Size: 69,900 RSF

**Suite 155:** 3,241 **Suite 190:** 3,455 **Suite 140:** 10,989

• Class A Finishes

Ready for occupancy

• Beautifully built-out spaces

• High visibility

Lease Rate: \$23.50 FS

Building Size: 69,900 RSF

**Suite 160:** 2,519 RSF

**Suite 155:** 3,241 RSF

Suite 140: 11,095 RSF(Can be demised)

**Suite 201**: 2,689 RSF

- Located next to South Towne Mall and within minutes of numerous restaurants and retail amenities undergoing significant renovation.
- Mass / Public Transit close to proximity to both UTA Front Funner & Trax Stations with service running in front of building to both stations (see aerial)
- In the heart of the Cairns Redevelopment Area within Sandy City (see insert Aerial)
- The Cairns Project is the most significant redevelopment area along the Wasatch Front.
- Easy access to I-15
- Parking 4.4/1000
- Fiber Connectivity: