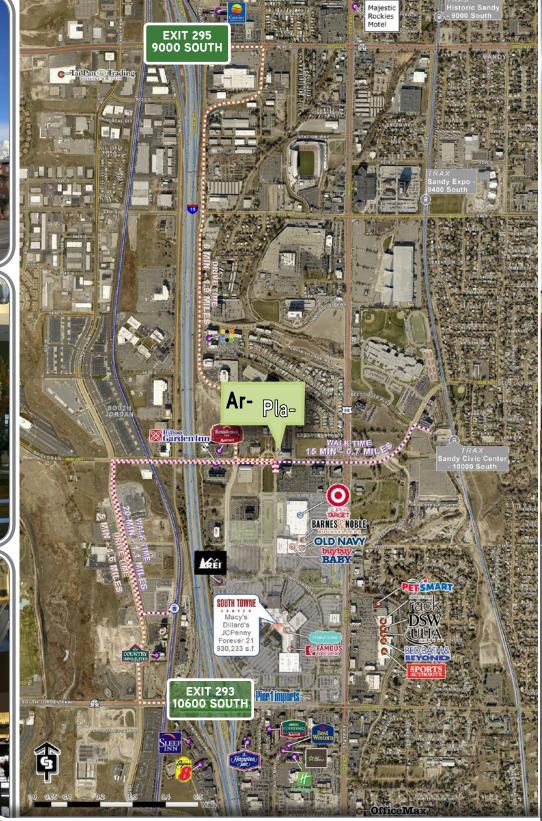

• High visibility

Lease Rate: \$23.50 FS

Building Size: 69,900 RSF

**Suite 160:** 2,519 RSF

**Suite 155:** 3,241 RSF

Suite 140: 11,095 RSF(Can be demised)

**Suite 201**: 2,689 RSF

- Located next to South Towne Mall and within minutes of numerous restaurants and retail amenities undergoing significant renovation.
- Mass / Public Transit close to proximity to both UTA Front Funner & Trax Stations with service running in front of building to both stations (see aerial)
- In the heart of the Cairns Redevelopment Area within Sandy City (see insert Aerial)
- The Cairns Project is the most significant redevelopment area along the Wasatch Front.
- Easy access to I-15
- Parking 4.4/1000
- Fiber Connectivity: