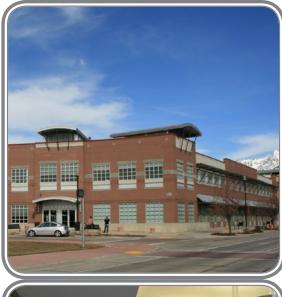

### 126 West Sego Lily Drive Sandy, Utah

Lease Rate: \$25.00 FS

Building Size: 69,900 RSF

**Suite 155:** 3,241 **Suite 190:** 3,455 **Suite 140:** 10,989

• Class A Finishes

Ready for occupancy

• Beautifully built-out spaces

• High visibility

Lease Rate: \$23.50 FS

Building Size: 69,900 RSF

**Suite 160:** 2,519 RSF

**Suite 155:** 3,241 RSF

Suite 140: 11,095 RSF(Can be demised)

**Suite 201**: 2,689 RSF

- Located next to South Towne Mall and within minutes of numerous restaurants and retail amenities undergoing significant renovation.
- Mass / Public Transit close to proximity to both UTA Front Funner & Trax Stations with service running in front of building to both stations (see aerial)
- In the heart of the Cairns Redevelopment Area within Sandy City (see insert Aerial)
- The Cairns Project is the most significant redevelopment area along the Wasatch Front.
- Easy access to I-15
- Parking 4.4/1000
- Fiber Connectivity: