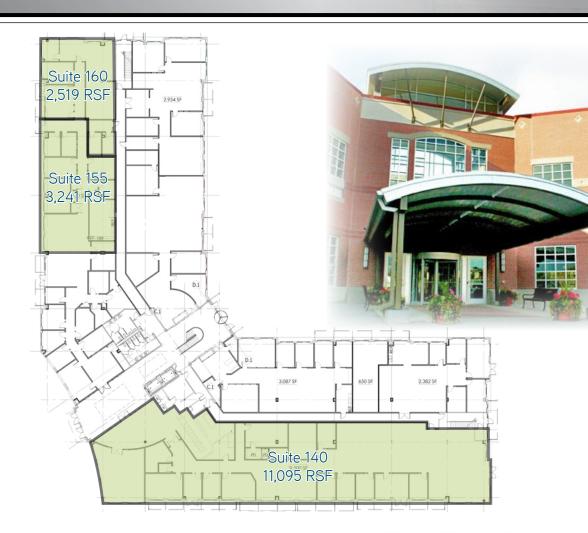

#### 1st FLOOR

2nd FLOOR

• High visibility

Lease Rate: \$23.50 FS

Building Size: 69,900 RSF

**Suite 160:** 2,519 RSF

**Suite 155:** 3,241 RSF

Suite 140: 11,095 RSF(Can be demised)

**Suite 201**: 2,689 RSF

- Located next to South Towne Mall and within minutes of numerous restaurants and retail amenities undergoing significant renovation.
- Mass / Public Transit close to proximity to both UTA Front Funner & Trax Stations with service running in front of building to both stations (see aerial)
- In the heart of the Cairns Redevelopment Area within Sandy City (see insert Aerial)
- The Cairns Project is the most significant redevelopment area along the Wasatch Front.
- Easy access to I-15
- Parking 4.4/1000
- Fiber Connectivity: