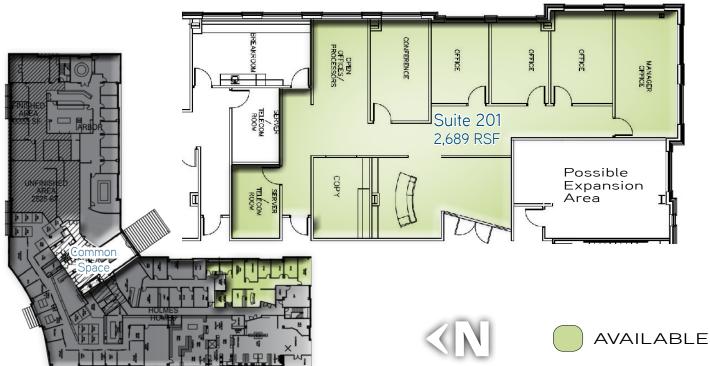

#### 1st FLOOR

2nd FLOOR

• High visibility

Lease Rate: \$23.50 FS

Building Size: 69,900 RSF

**Suite 160:** 2,519 RSF

**Suite 155:** 3,241 RSF

Suite 140: 11,095 RSF(Can be demised)

**Suite 201**: 2,689 RSF

- Located next to South Towne Mall and within minutes of numerous restaurants and retail amenities undergoing significant renovation.
- Mass / Public Transit close to proximity to both UTA Front Funner & Trax Stations with service running in front of building to both stations (see aerial)
- In the heart of the Cairns Redevelopment Area within Sandy City (see insert Aerial)
- The Cairns Project is the most significant redevelopment area along the Wasatch Front.
- Easy access to I-15
- Parking 4.4/1000
- Fiber Connectivity: