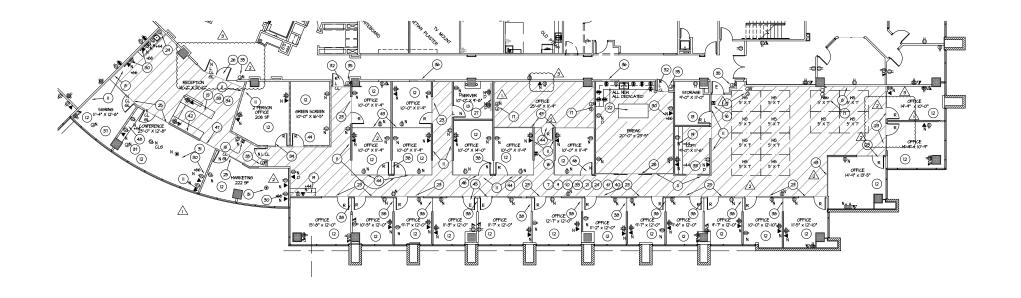

#### SIZE

±9,364 SF built-out general office space

#### NOTE

Office furniture available upon request

**26 PRIVATE OFFICES** 

1 STORAGE ROOM

1 COPY ROOM

1 SERVER ROOM

2 CONFERENCES ROOMS

12 CUBICLES

### **FEATURES**

- Class A Office building directly off Raintree
  Drive and Loop 101
- 9.364 RSF available for sublease
- First floor space with good ingress/egress and lobby exposure
- 26 private offices, area for over 12 cubicles, two conference rooms, 20' x 23' social/break-room
- Furniture available
- Directory and suite signage
- Covered and uncovered parking spaces
- Sublease term expires August 31, 2023