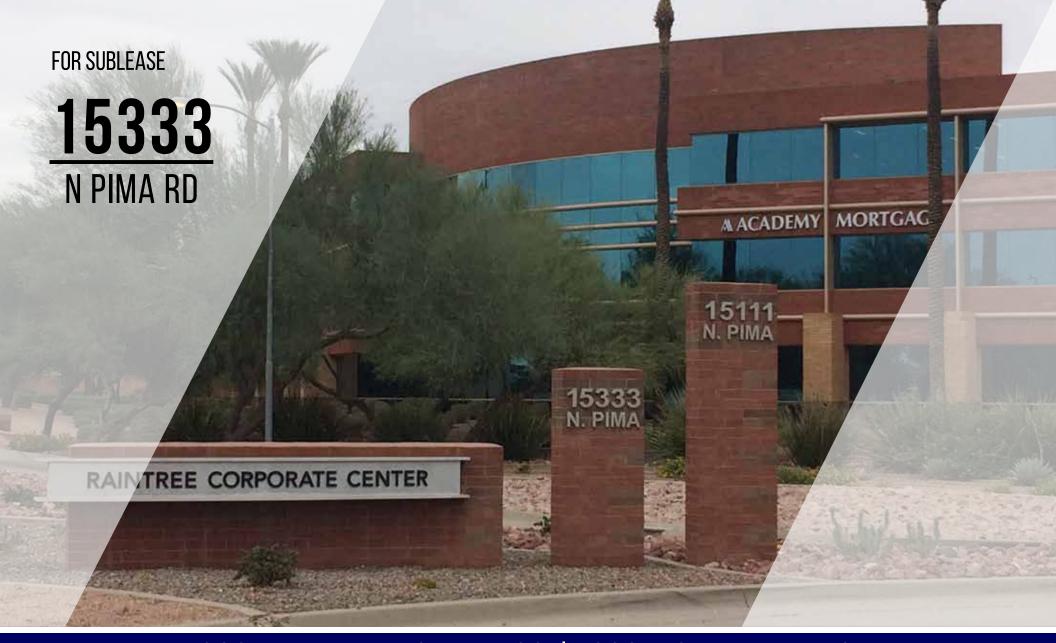

### 15333 N PIMA RD, SUITE 100 | SCOTTSDALE, ARIZONA



# 15333 N PIMA RD

### **FEATURES**

#### SIZE

±9,364 SF built-out general office space

#### SUBLEASE RATE

\$28.00 PSF per year, full service gross

#### NOTE

Office furniture available upon request

**26 PRIVATE OFFICES** 

1 STORAGE ROOM

1 COPY ROOM

1 SERVER ROOM

2 CONFERENCES ROOMS

12 CUBICLES

**OVERSIZE RECEPTION AREA** 





COLLIERS INTERNATIONAL 2390 E. Camelback Rd, Suite 100 Phoenix, AZ 85016 www.colliers.com/greaterphoenix

## 15333 N PIMA RD

### SUBLEASE AVAILABILITY | SUITE 100









### **FEATURES**

- Class A Office building directly off Raintree
  Drive and Loop 101
- 9.364 RSF available for sublease
- First floor space with good ingress/egress and lobby exposure
- 26 private offices, area for over 12 cub