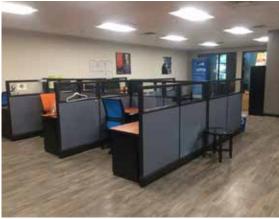

#### NOTE

Office furniture available upon request

**26 PRIVATE OFFICES** 

1 STORAGE ROOM

1 COPY ROOM

1 SERVER ROOM

2 CONFERENCES ROOMS

12 CUBICLES

### **FEATURES**

- Class A Office building directly off Raintree
  Drive and Loop 101
- 9.364 RSF available for sublease
- First floor space with good ingress/egress and lobby exposure
- 26 private offices, area for over 12 cubicles, two conference rooms, 20' x 23' social/break-room
- Furniture available
- Directory and suite signage
- Covered and uncovered parking spaces
- Sublease term expires August 31, 2023