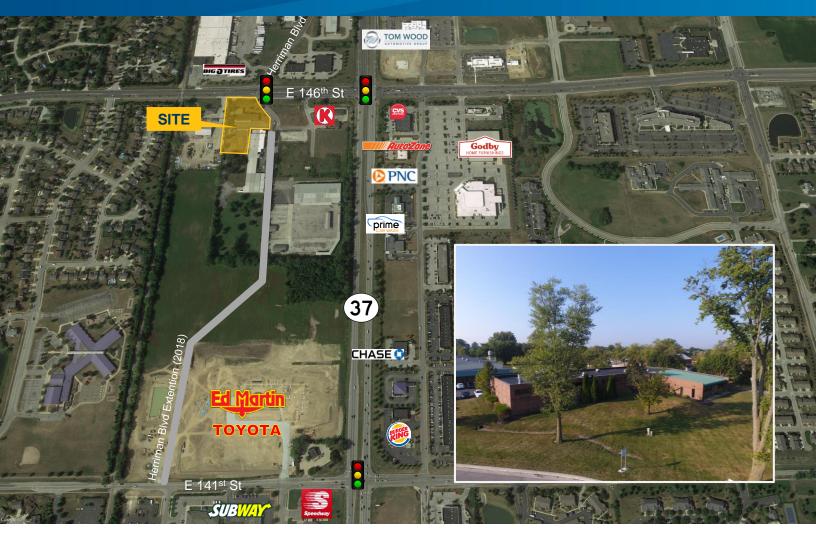

## FOR LEASE > OFFICE / R&D / RETAIL 9155 <u>E 146<sup>th</sup> Street</u>

## Property Highlights

- > 10,800 total SF
  - 4,245 SF office
  - 6,555 SF temperature-controlled warehouse / R&D
- > Great visibility
- $\,>\,$  Curb cuts and frontage along 146th Street & Herriman Blvd
- > Excellent access to 146<sup>th</sup> Street, SR 37, I-69 & US 31
- > Adjacent 42,620 SF building also available