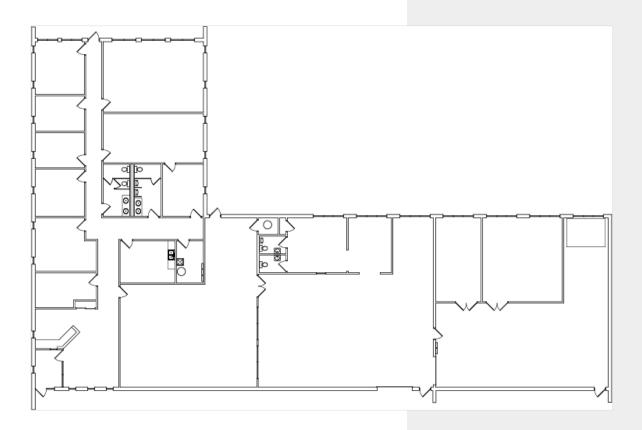

## Floor Plan, Building Specs & Photos

## Specifications

| Total Building Size      | 10,800 SF                                                                                                                                                                 |
|--------------------------|---------------------------------------------------------------------------------------------------------------------------------------------------------------------------|
| Temp Controlled Whse/R&D | 6,555 SF                                                                                                                                                                  |
| Office                   | 4,245 SF                                                                                                                                                                  |
| Ceiling Height           | ± 14'                                                                                                                                                                     |
| Loading                  | 1 overhead door                                                                                                                                                           |
| Construction             | Brick/Block/Glass                                                                                                                                                         |
| Fire Suppression         | Wet System                                                                                                                                                                |
| Year Built               | 1991 (expanded in 1996)                                                                                                                                                   |
| Roof                     | Metal & Rubber                                                                                                                                                            |
| Heat                     | Ducted with HVAC units                                                                                                                                                    |
| Utilities                | Gas: Vectren Service Area<br>Water/Sewer: Noblesville (Private water)<br>Internet Provider: Comcast (T-1)<br>Electric: Duke Energy<br>Power Specs: 400 amps / 277 / 480 V |