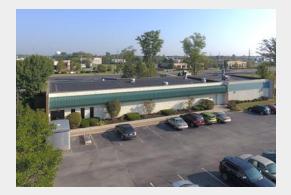

## FOR LEASE > OFFICE / R&D / RETAIL 9155 <u>E 146<sup>th</sup> Street</u>

## Property Highlights

- > 10,800 total SF
  - 4,245 SF office
  - 6,555 SF temperature-controlled warehouse / R&D
- > Great visibility
- $\,>\,$  Curb cuts and frontage along 146th Street & Herriman Blvd
- > Excellent access to 146<sup>th</sup> Street, SR 37, I-69 & US 31
- > Adjacent 42,620 SF building also available

## Floor Plan, Building Specs & Photos