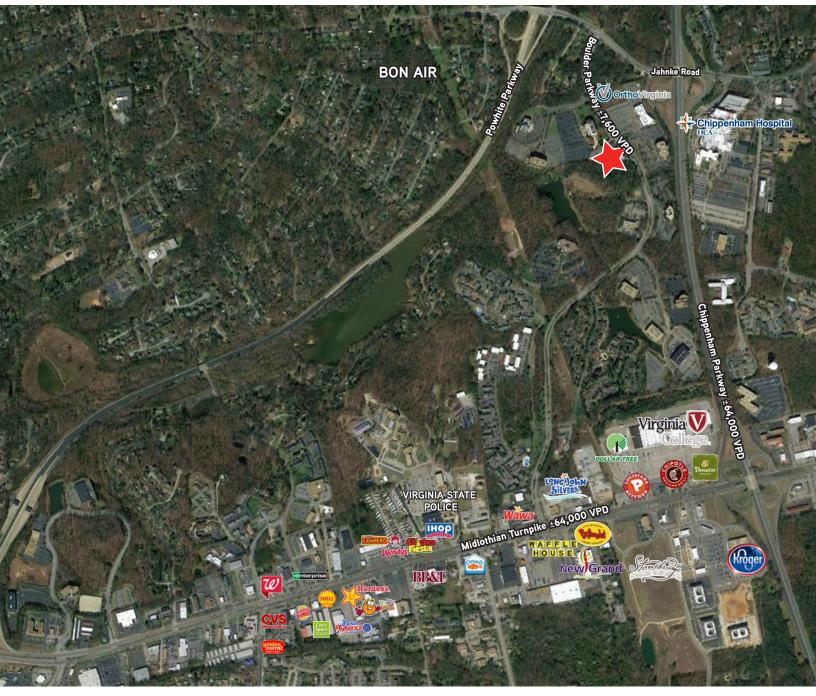

### AERIAL >

COLLIERS INTERNATIONAL 7200 Glen Forest Drive, Suite 200 Richmond, VA 23226 www.colliers.com/richmond