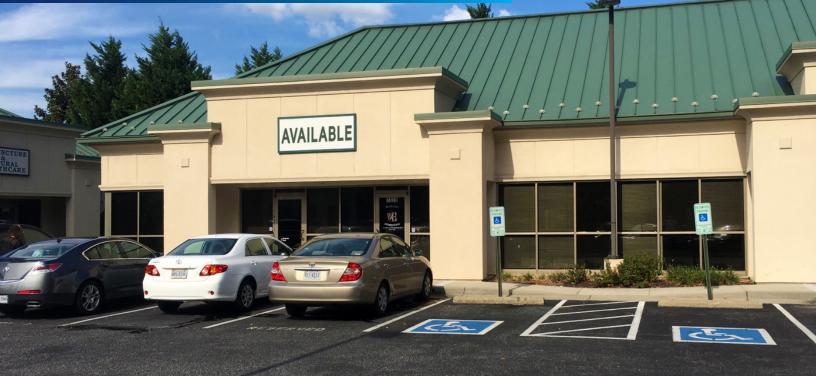

# FOR SALE > OFFICE CONDO Boulders Commons

7321 Boulder View Lane | Midlothian, VA 23113

## 

- > Owner occupant/investment opportunity
- > 3,086 SF of office/medical space
- > Ample parking
- > Located in the beautifully landscaped Boulders Office Park with lake and walking trail adjacent to property
- > Building signage with excellent exposure to Boulders Parkway
- > Just one mile from Midlothian Turnpike which has abundant retail and restaurants
- > Close proximity to Interstates Powhite Parkway & Chippenham Parkway
- > Call agent for pricing