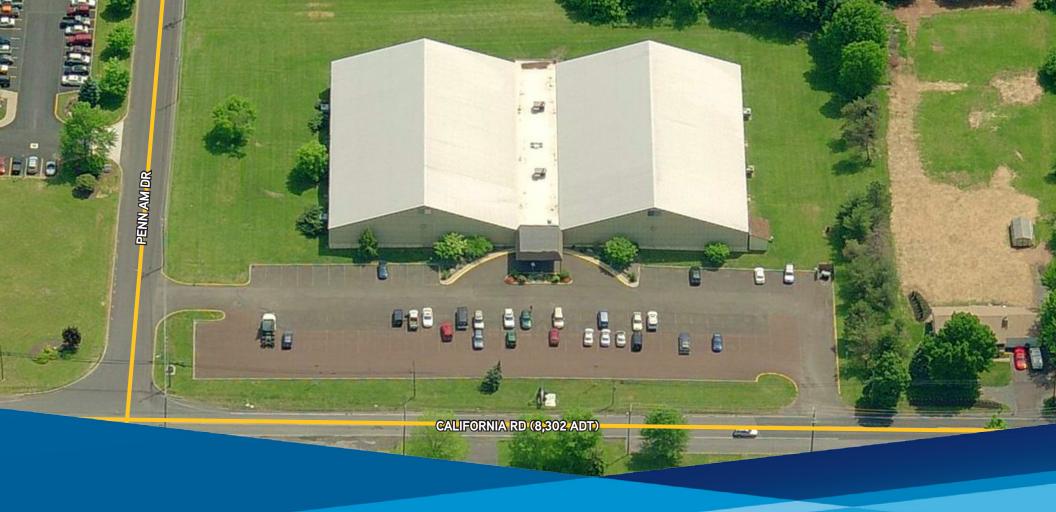

# FOR SALE

51,600 SF Facility on 4.51 Acres

451 California Road, Quakertown, PA

# **PROPERTY FEATURES**

- > 51,600 SF state of the art tennis and fitness facility on 4.51 acres
  - 46,440 SF first level
  - 5,160 SF second level
- Tremendous opportunity to grow existing operation or convert building to a health club, school, church, indoor self storage, daycare, etc.
- > Building provides versatility to expand uses and services
- > Annual taxes: \$28,382.29
- > Six tennis courts, child care area, and locker rooms
- > 87 parking spaces

- > 30'ceiling height and 8' 9' office ceiling height
- > Two 10' overhead garage doors
- > Electric heat pump and central HVAC
- > Gabled roofing/metal coated with flat roof along the central portion
- > Municipal water and sewer
- In close proximity to major arteries Route 309, Route 313, Route 663, and I-476

The foregoing information was furnished to us by sources which we deem to be reliable, but no warranty or representation is made as to the accuracy thereof. Subject to correction of errors, omissions, change of price, prior sale or withdrawal from market without notice. The aerial image is intended to provide a general outline of the subject property. It is not a survey nor should it be relied upon for purposes of determining property lines or boundaries.