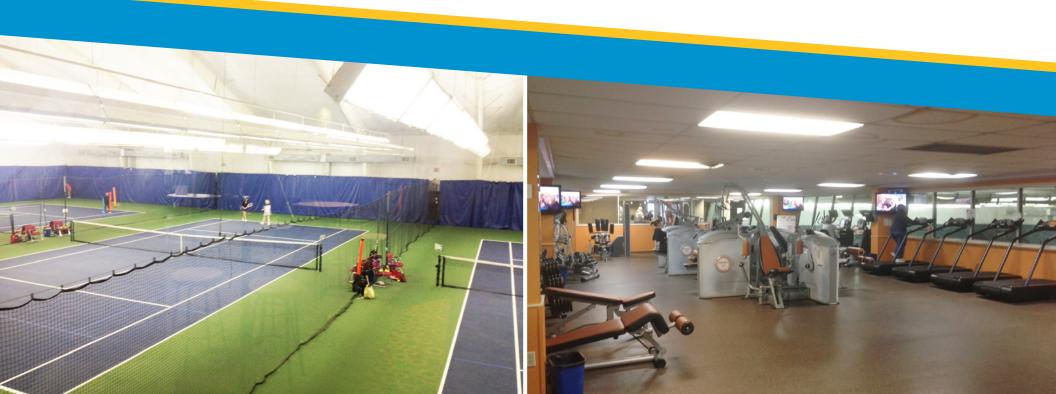

# **PROPERTY FEATURES**

- > 51,600 SF state of the art tennis and fitness facility on 4.51 acres
  - 46,440 SF first level
  - 5,160 SF second level
- Tremendous opportunity to grow existing operation or convert building to a health club, school, church, indoor self storage, daycare, etc.
- > Building provides versatility to expand uses and services
- > Annual taxes: \$28,382.29
- > Six tennis courts, child care area, and locker rooms
- > 87 parking spaces

- > 30'ceiling height and 8' 9' office ceiling height
- > Two 10' overhead garage doors
- > Electric heat pump and central HVAC
- > Gabled roofing/metal coated with flat roof along the central portion
- > Municipal water and sewer
- In close proximity to major arteries Route 309, Route 313, Route 663, and I-476