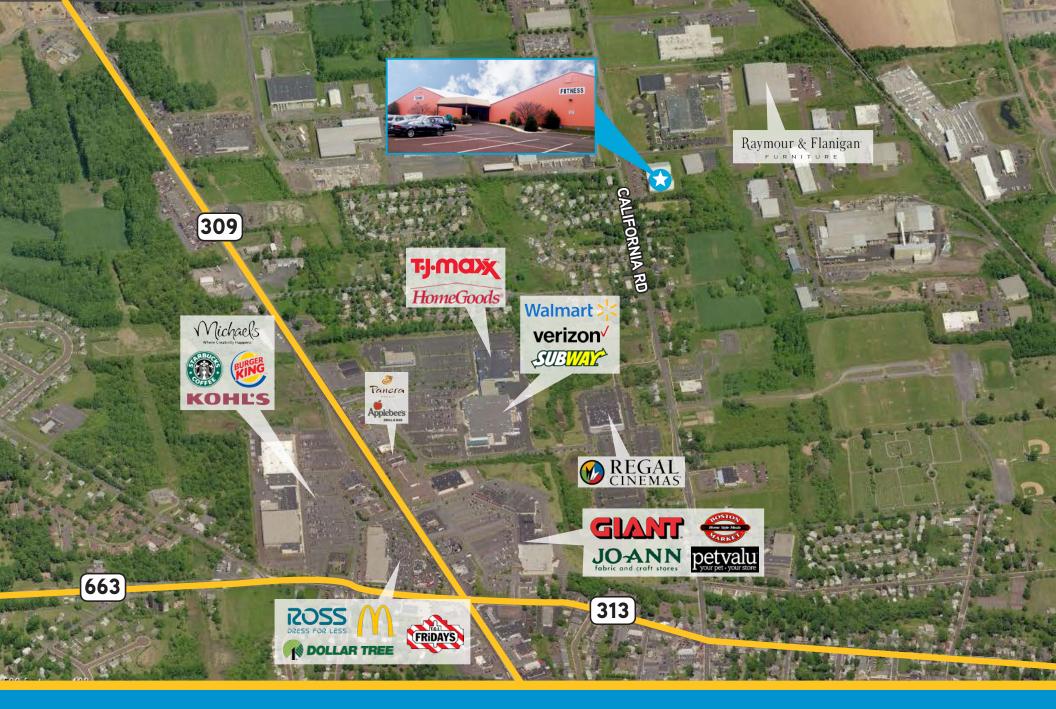

- > 30'ceiling height and 8' 9' office ceiling height
- > Two 10' overhead garage doors
- > Electric heat pump and central HVAC
- > Gabled roofing/metal coated with flat roof along the central portion
- > Municipal water and sewer
- In close proximity to major arteries Route 309, Route 313, Route 663, and I-476