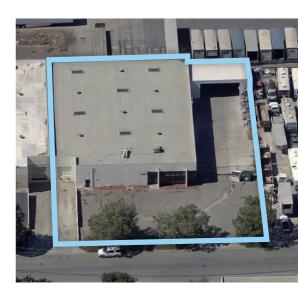

### Freestanding Light Manufacturing/ Distribution Facility

- ±13,970 Sq. Ft. Concrete tilt-up freestanding building
- Parcel size of approximately ±29,600 Sq. Ft.
- Office area of approximately ±2,000 Sq. Ft. with private offices, bullpen and showroom areas
- Office Mezzanine Storage Area of ±1,300 Sq. Ft. (Not included in bldg. sq. ft.)
- Loading: 2 Drive-In and 1 Dock High Loading Door
- 16'-18' warehouse clear height
- 3 Phase, 400 AMP, 120/208 Volt Power
- Parking for up to 28 automobiles
- Fenced, paved and secure yard area
- Fully sprinklered building
- Directly adjacent to Hwy 92, San Mateo Bridge and Hwy 880
- Additional outside covered storage area in rear yard
- **Available:** November 1, 2025 (potentially sooner)
- **Pricing:** \$1.70 IG