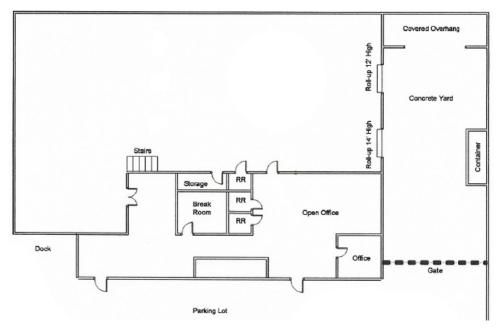

### Freestanding Light Manufacturing/ Distribution Facility

- ±13,970 Sq. Ft. Concrete tilt-up freestanding building
- Parcel size of approximately ±29,600 Sq. Ft.
- Office area of approximately ±2,000 Sq. Ft. with private offices, bullpen and showroom areas
- Office Mezzanine Storage Area of ±1,300 Sq. Ft. (Not included in bldg. sq. ft.)
- Loading: 2 Drive-In and 1 Dock High Loading Door
- 16'-18' warehouse clear height
- 3 Phase, 400 AMP, 120/208 Volt Power
- Parking for up to 28 automobiles
- Fenced, paved and secure yard area
- Fully sprinklered building
- Directly adjacent to Hwy 92, San Mateo Bridge and Hwy 880
- Additional outside covered storage area in rear yard
- **Available:** November 1, 2025 (potentially sooner)
- **Pricing:** \$1.70 IG