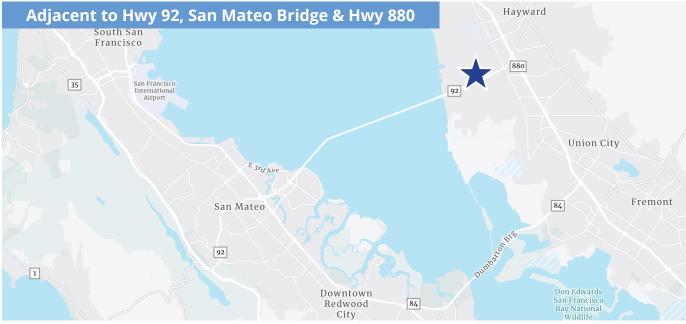

### Freestanding Light Manufacturing/ Distribution Facility

- ±13,970 Sq. Ft. Concrete tilt-up freestanding building
- Parcel size of approximately ±29,600 Sq. Ft.
- Office area of approximately ±2,000 Sq. Ft. with private offices, bullpen and showroom areas
- Office Mezzanine Storage Area of ±1,300 Sq. Ft. (Not included in bldg. sq. ft.)
- Loading: 2 Drive-In and 1 Dock High Loading Door
- 16'-18' warehouse clear height
- 3 Phase, 400 AMP, 120/208 Volt Power
- Parking for up to 28 automobiles
- Fenced, paved and secure yard area
- Fully sprinklered building
- Directly adjacent to Hwy 92, San Mateo Bridge and Hwy 880
- Additional outside covered storage area in rear yard
- **Available:** November 1, 2025 (potentially sooner)
- **Pricing:** \$1.70 IG