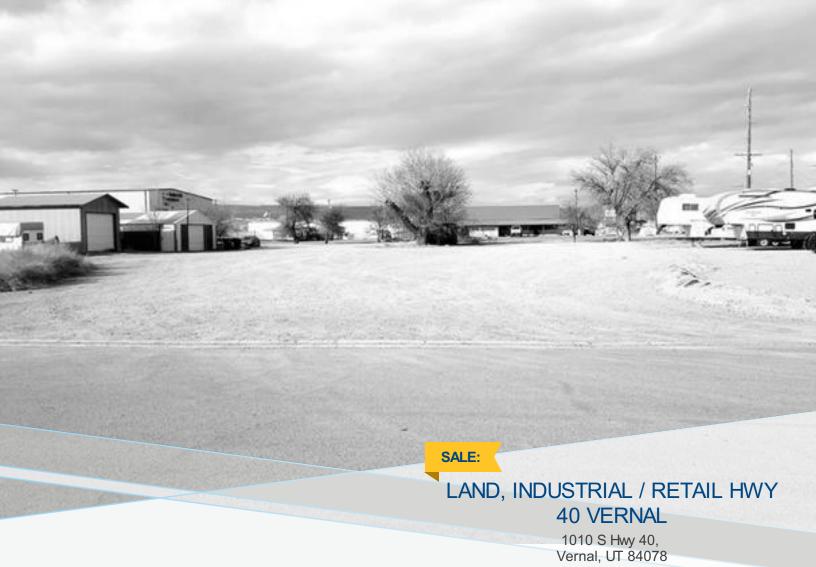

BUILDING SIZE: 4,085.00 SF, LOT SIZE: 135,036.00 SF SALE PRICE (\$): 750,000

- For Sale: 3.1 Acres
- 560' Hwy Frontage
- Excellent access on 2 hard corners
- 4,496 SF Retail/Industrial building on site with high ceilings, converted with
- "temporary" walls into a restaurant.
- Sales Price: \$750,000.00