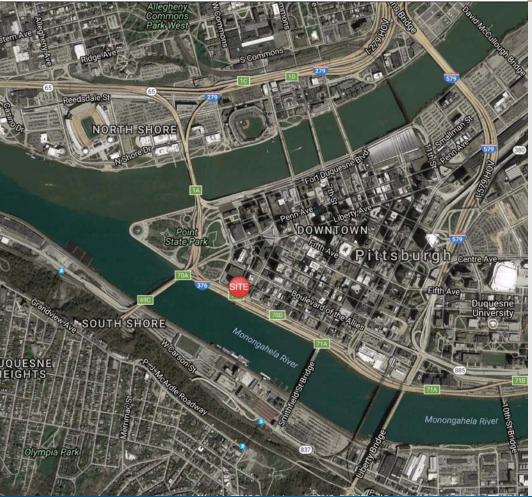

## 11 Stanwix Street

PITTSBURGH, PA 15222

## Property Highlights

- Class A Sublease Now Available
  - Newly constructed suite 6,970 RSF located on the 12th floor
  - Sublease term through April 30, 2022
- > Above building standard finishes throughout the suite
- > Spectacular views
- > Fully furnished
- > Integral parking spaces available
- > Planned building lobby renovations to include
  - Tenant lounge
  - Conference center
  - Fitness center
- > Recently renovated and landscaped courtyard
- > Within short walking distance to Point State Park, Market Square, Wyndam Hotel, North Shore Connector "T' Station
- > Excellent access to North, South, East & West major roadways