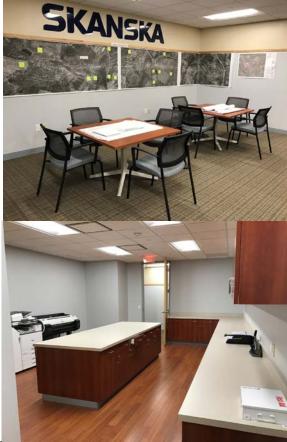

## Property Highlights

- Class A Sublease Now Available
  - Newly constructed suite 6,970 RSF located on the 12th floor
  - Sublease term through April 30, 2022
- > Above building standard finishes throughout the suite
- > Spectacular views
- > Fully furnished
- > Integral parking spaces available
- > Planned building lobby renovations to include
  - Tenant lounge
  - Conference center
  - Fitness center
- > Recently renovated and landscaped courtyard
- > Within short walking distance to Point State Park, Market Square, Wyndam Hotel, North Shore Connector "T' Station
- > Excellent access to North, South, East & West major roadways