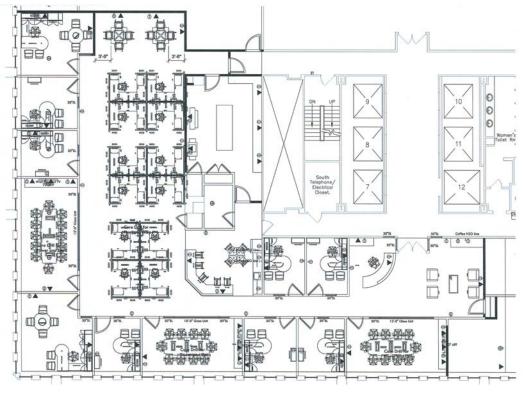

## Property Highlights

- Class A Sublease Now Available
  - Newly constructed suite 6,970 RSF located on the 12th floor
  - Sublease term through April 30, 2022
- > Above building standard finishes throughout the suite
- > Spectacular views
- > Fully furnished
- > Integral parking spaces available
- > Planned building lobby renovations to include
  - Tenant lounge
  - Conference center
  - Fitness center
- > Recently renovated and landscaped courtyard
- > Within short walking distance to Point State Park, Market Square, Wyndam Hotel, North Shore Connector "T' Station
- > Excellent access to North, South, East & West major roadways