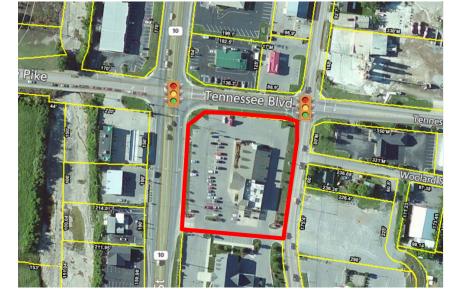

#### Site Plan

#### Site Features

- > 10,926 SF former restaurant available for lease or build-to-suit
- > 1.8 AC
- Located at the signalized corner of South Cumberland Street and Tennessee Boulevard
- > Close proximity to Cumberland University
- > Approximately 140 Parking spaces
- > Great ingress and egress