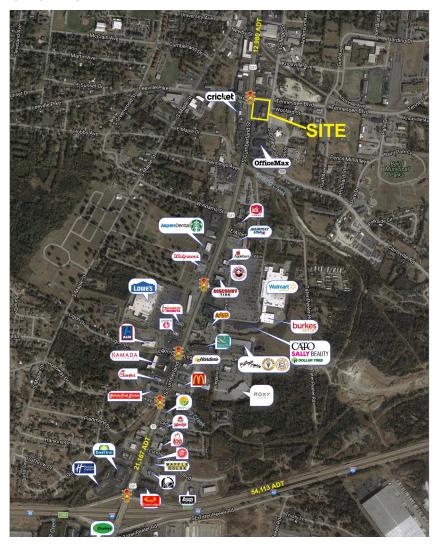

FOR LEASE OR BUILD-TO-SUIT > COMMERCIAL

# FORMER RESTAURANT SPACE



405 SOUTH CUMBERLAND STREET, LEBANON, TN 37087



#### Site Features

- > 10,926 SF former restaurant available for lease or build-to-suit
- > 1.8 AC
- Located at the signalized corner of South Cumberland Street and Tennessee Boulevard
- > Close proximity to Cumberland University
- > Approximately 140 Parking spaces
- > Great ingress and egress



### Contact Agent for Lease Rate

AGENT: TONY VAUGHN DIR: 615 850 2731 NASHVILLE, TN tony.vaughn@colliers.com AGENT: MIKE BAGGETT DIR: 615 850 2777 NASHVILLE, TN mike.baggett@colliers.com COLLIERS INTERNATIONAL 523 3rd Avenue South Nashville, TN 37210 615 850 2700 www.colliers.com

#### Site Plan



## Demographics - 2017

|                                  | 1 MILE                                                              | 3 MILE   | 5 MILE   |
|----------------------------------|---------------------------------------------------------------------|----------|----------|
| Population                       | 5,707                                                               | 22,338   | 34,672   |
| Average HH Income                | \$38,751                                                            | \$51,061 | \$63,346 |
| Population Growth<br>2017 - 2022 | 3.0%                                                                | 3.0%     | 2.9%     |
| Traffic Count                    | 21,167 VPD on South Cumberland Street<br>7,626 VPD on Leeville Pike |          |          |